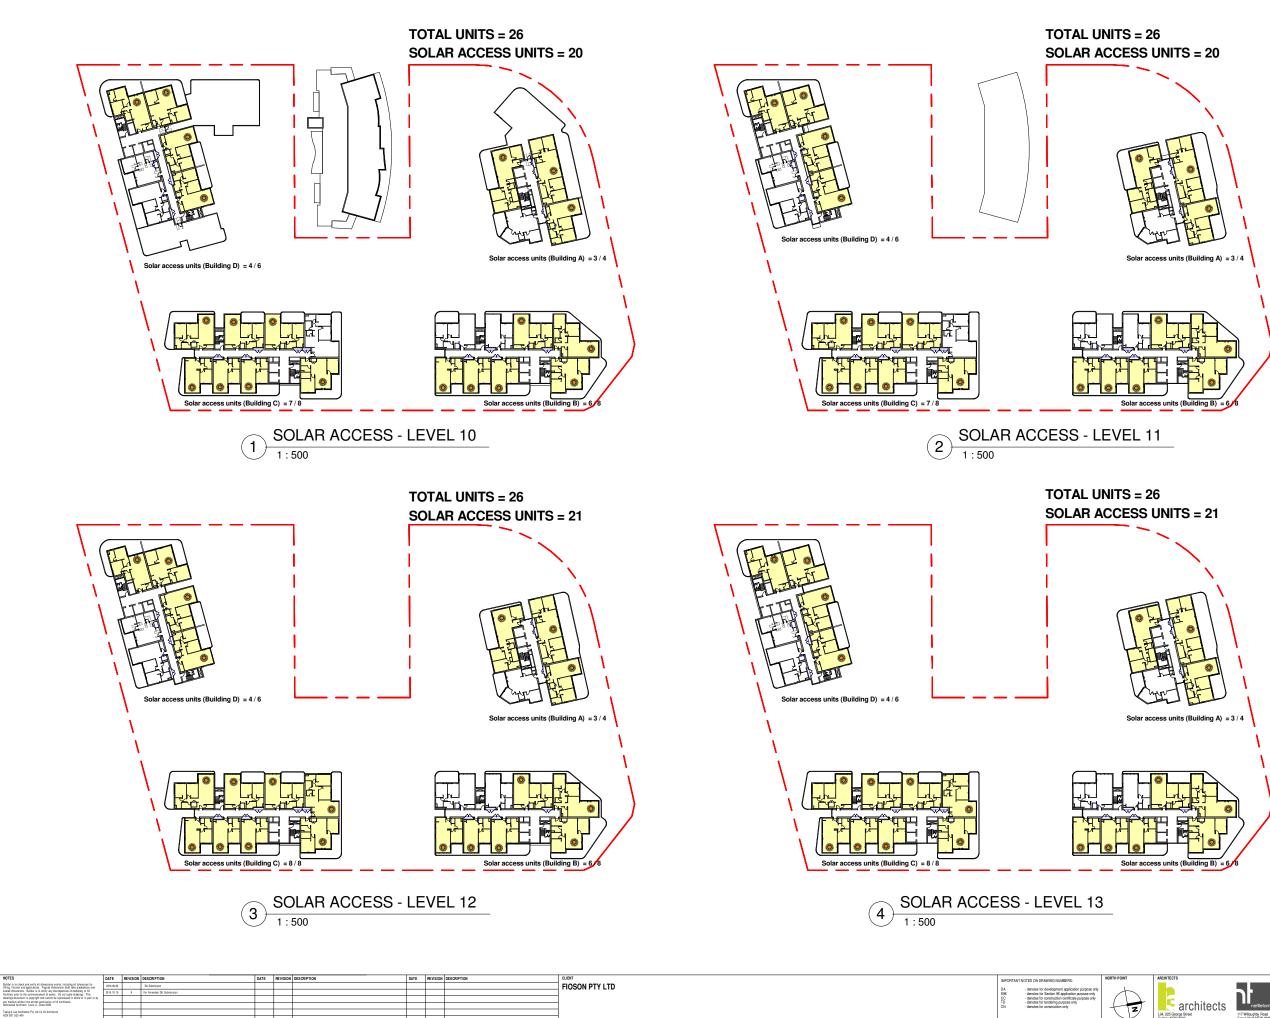

25 5 75 10

|                                                                |                                                                             | or<br>1:500@A3     | 2.5 5                 |                                                     |
|----------------------------------------------------------------|-----------------------------------------------------------------------------|--------------------|-----------------------|-----------------------------------------------------|
| ITECTS                                                         |                                                                             | DRAWING NO.        | REVISION              | PROJECT TITLE                                       |
| - anabita ata                                                  |                                                                             | 16003 / DA6.03     | A                     | CAPITAL BANKSTOWN<br>83-99 NORTH TERRACE, BANKSTOWN |
| architects                                                     | 117 Wilcophy Road<br>Crows Nest NSW 2065                                    | STATUS<br>DA       | SCALE<br>1:500 @ A1   | DRAWING TITLE<br>SOLAR ACCESS DIAGRAM               |
| 31 2 9281 5511<br>io@h3architects.com.au<br>Barchitects.com.au | t +61 9431 6431<br>e sydne@nettletontnibe.com.au<br>w nettletontnibe.com.au | DRAWN BY<br>Author | CHECKED BY<br>Checker | LEVEL 10-13                                         |
|                                                                |                                                                             | •                  |                       | PRINTED ON 19/10/2016 3:42:40 PM                    |