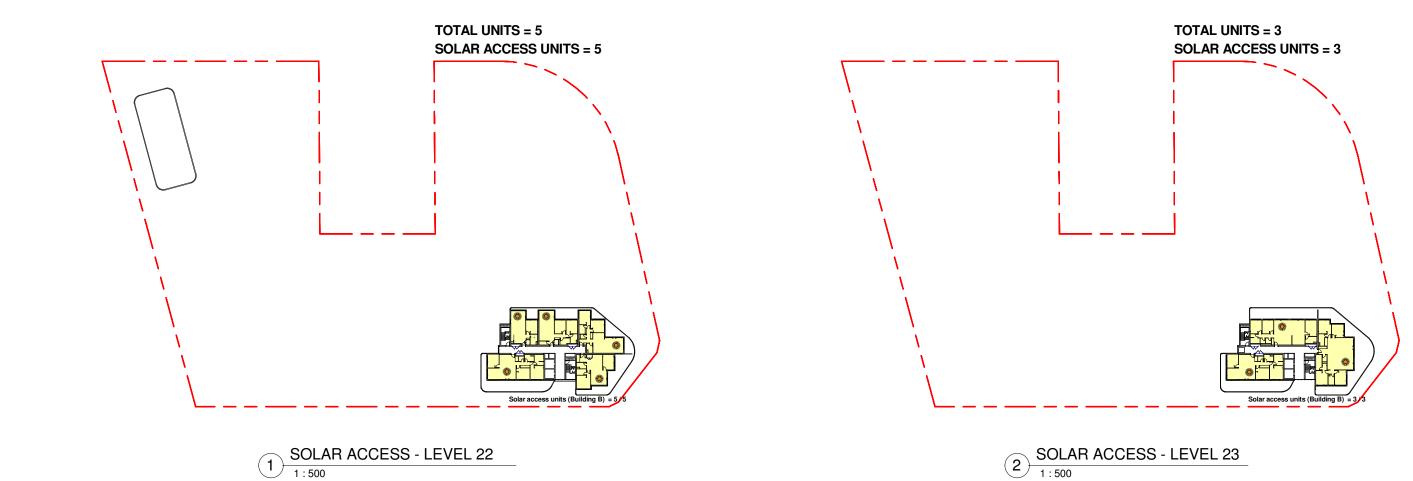

TOTAL UNITS : 471 SOLAR ACCESS UNITS : 357

**RATE : 75.8%** 

|                                                                                                                                                                                                                                                                                                                                                                                                                                                                                                                                                                                                                                                                                                                                                                                                                                                                                                                                                                                                                                                                                                                                                                                                                                                                                                                                                                                                                                                                                                                                                                                                                                                                                                                                                                                                                                                                                                                                                                                                                                                                                                                             |            |                             |            |             |      |                      |                |          |                                                                                                                   |                                         |                                                                                               |                                                          | 1:250@A1 0m<br>or<br>1:500@A3 | 2.5 5      | 7.5 10 20m                     |
|-----------------------------------------------------------------------------------------------------------------------------------------------------------------------------------------------------------------------------------------------------------------------------------------------------------------------------------------------------------------------------------------------------------------------------------------------------------------------------------------------------------------------------------------------------------------------------------------------------------------------------------------------------------------------------------------------------------------------------------------------------------------------------------------------------------------------------------------------------------------------------------------------------------------------------------------------------------------------------------------------------------------------------------------------------------------------------------------------------------------------------------------------------------------------------------------------------------------------------------------------------------------------------------------------------------------------------------------------------------------------------------------------------------------------------------------------------------------------------------------------------------------------------------------------------------------------------------------------------------------------------------------------------------------------------------------------------------------------------------------------------------------------------------------------------------------------------------------------------------------------------------------------------------------------------------------------------------------------------------------------------------------------------------------------------------------------------------------------------------------------------|------------|-----------------------------|------------|-------------|------|----------------------|----------------|----------|-------------------------------------------------------------------------------------------------------------------|-----------------------------------------|-----------------------------------------------------------------------------------------------|----------------------------------------------------------|-------------------------------|------------|--------------------------------|
| NOTES                                                                                                                                                                                                                                                                                                                                                                                                                                                                                                                                                                                                                                                                                                                                                                                                                                                                                                                                                                                                                                                                                                                                                                                                                                                                                                                                                                                                                                                                                                                                                                                                                                                                                                                                                                                                                                                                                                                                                                                                                                                                                                                       | DATE       | REVISION DESCRIPTION DATE   | REVISION 0 | DESCRIPTION | DATE | REVISION DESCRIPTION | CLIENT         | IMPORTAL | NT NOTES ON DRAWING NUMBERS:                                                                                      | NORTH POINT                             | ARCHITECTS                                                                                    |                                                          | DRAWING NO.                   | REVISION   | PROJECT TITLE                  |
| Builder is to check and verify all dimensions onsite, including all tolerances for<br>fitting, fintures and applicances. Figured dimensions shall take predetence over                                                                                                                                                                                                                                                                                                                                                                                                                                                                                                                                                                                                                                                                                                                                                                                                                                                                                                                                                                                                                                                                                                                                                                                                                                                                                                                                                                                                                                                                                                                                                                                                                                                                                                                                                                                                                                                                                                                                                      | 2016.09.09 | - DA Submission             |            |             |      |                      | FIOSON PTY LTD | DA       | - denotes for development application purpose only                                                                | 1                                       |                                                                                               |                                                          | 16003 / DA6.06                | Α          | CAPITAL BANKSTOWN              |
| scaled dimensions. Builder is to notify any discrepancies immediately to h5<br>Architect prior to the commencement of works. Do not scale drawings. This                                                                                                                                                                                                                                                                                                                                                                                                                                                                                                                                                                                                                                                                                                                                                                                                                                                                                                                                                                                                                                                                                                                                                                                                                                                                                                                                                                                                                                                                                                                                                                                                                                                                                                                                                                                                                                                                                                                                                                    | 2016.10.18 | A For Amended DA Submission |            |             |      |                      |                | S96      | <ul> <li>denotes for Section 96 application purpose only</li> </ul>                                               | $\wedge$                                |                                                                                               |                                                          |                               |            | 83-99 NORTH TERRACE, BANKSTOWN |
| could discuss the discussion of the discussio |            |                             |            |             |      |                      |                | CC       | <ul> <li>denotes for construction certificate purpose only</li> <li>denotes for tendering purpose only</li> </ul> | $( \downarrow \rightarrow$              |                                                                                               |                                                          |                               |            | 63-33 NOTTH TETHNOL, DANKOTOWN |
| Nominated Architect: Louis A. Chow 6465                                                                                                                                                                                                                                                                                                                                                                                                                                                                                                                                                                                                                                                                                                                                                                                                                                                                                                                                                                                                                                                                                                                                                                                                                                                                                                                                                                                                                                                                                                                                                                                                                                                                                                                                                                                                                                                                                                                                                                                                                                                                                     |            |                             |            |             |      |                      |                | CN       | - denotes for construction only                                                                                   | 12                                      | architects                                                                                    | nettletontribe                                           | STATUS                        | SCALE      | DRAWING TITLE                  |
| Tsang & Lee Architects Fty Ltd tie h3 Architects<br>ACN 001 523 434                                                                                                                                                                                                                                                                                                                                                                                                                                                                                                                                                                                                                                                                                                                                                                                                                                                                                                                                                                                                                                                                                                                                                                                                                                                                                                                                                                                                                                                                                                                                                                                                                                                                                                                                                                                                                                                                                                                                                                                                                                                         |            |                             |            |             |      |                      |                |          |                                                                                                                   | ~ \ \ \ \ \ \ \ \ \ \ \ \ \ \ \ \ \ \ \ |                                                                                               | 117 Willoughby Road<br>Crows Nest NSW 2065               | DA                            | 1:500 @ A  | SOLAR ACCESS DIAGRAM           |
|                                                                                                                                                                                                                                                                                                                                                                                                                                                                                                                                                                                                                                                                                                                                                                                                                                                                                                                                                                                                                                                                                                                                                                                                                                                                                                                                                                                                                                                                                                                                                                                                                                                                                                                                                                                                                                                                                                                                                                                                                                                                                                                             |            |                             |            |             |      |                      |                |          |                                                                                                                   | Y                                       | L34, 225 George Street<br>Sydney NSW 2000<br>t + 61 2 9281 5511<br>e info@h3architects.com.au | t +61 9431 6431                                          | DRAWN BY                      | CHECKED BY | SULAN ACCESS DIAGNAM           |
|                                                                                                                                                                                                                                                                                                                                                                                                                                                                                                                                                                                                                                                                                                                                                                                                                                                                                                                                                                                                                                                                                                                                                                                                                                                                                                                                                                                                                                                                                                                                                                                                                                                                                                                                                                                                                                                                                                                                                                                                                                                                                                                             |            |                             |            |             |      |                      |                |          |                                                                                                                   |                                         | e info@h3architects.com.au<br>w h3architects.com.au                                           | e sydne@nettletontribe.com.au<br>w nettletontribe.com.au | Author                        | Checker    | LEVEL 22-23                    |
|                                                                                                                                                                                                                                                                                                                                                                                                                                                                                                                                                                                                                                                                                                                                                                                                                                                                                                                                                                                                                                                                                                                                                                                                                                                                                                                                                                                                                                                                                                                                                                                                                                                                                                                                                                                                                                                                                                                                                                                                                                                                                                                             |            |                             | 1 1        |             |      |                      |                | 1        |                                                                                                                   |                                         | w noarchieus.com.au                                                                           | w neueronnoe.com.du                                      |                               | 0.000.001  | 1                              |