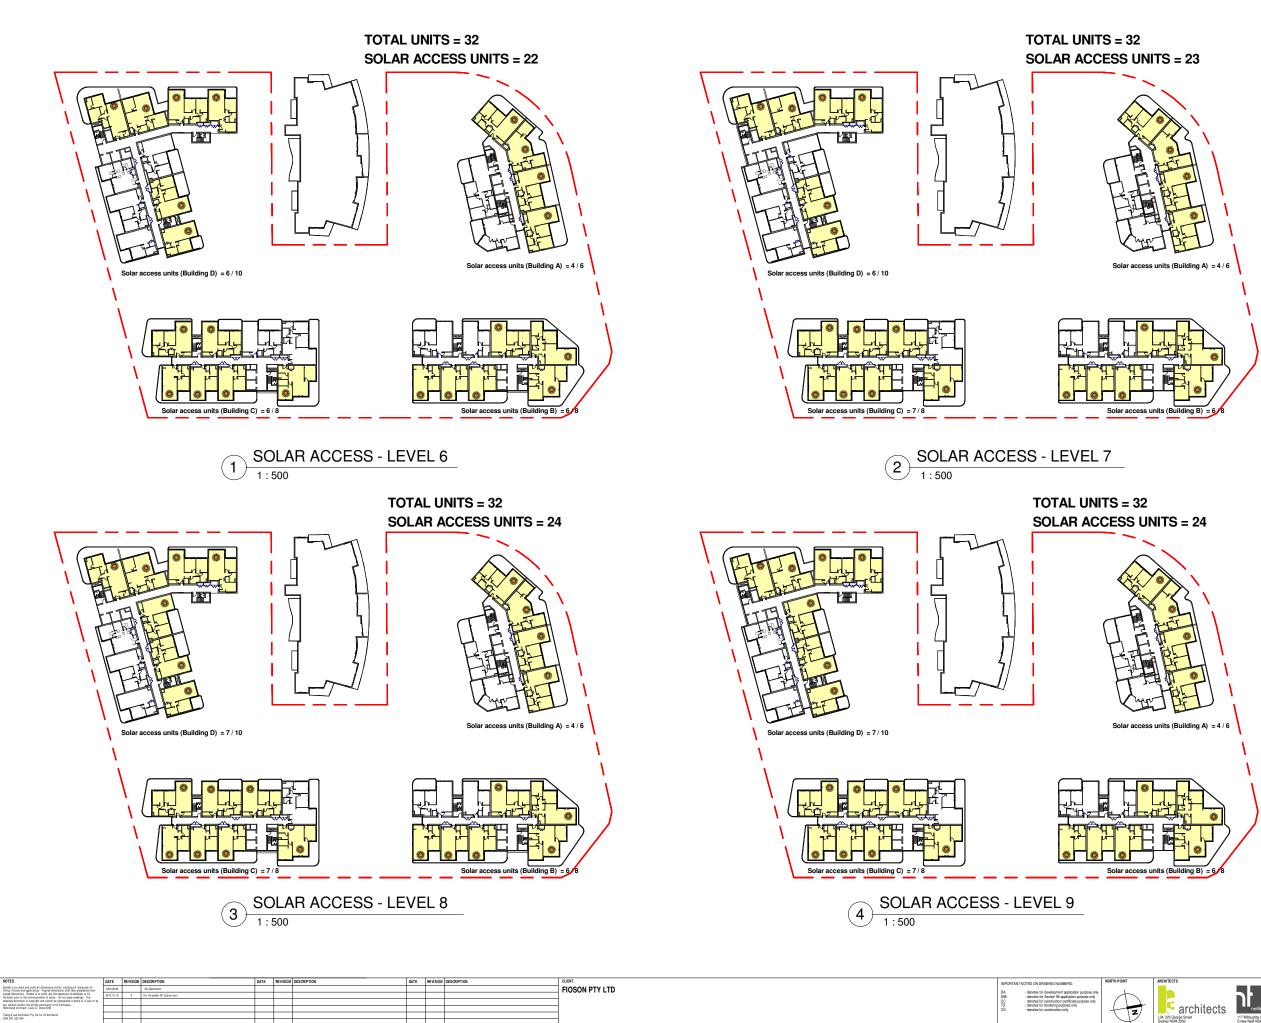

|                                                                   |                                                                             | or<br>1:500@A3     | 2.5 5                 |                                                     |       |
|-------------------------------------------------------------------|-----------------------------------------------------------------------------|--------------------|-----------------------|-----------------------------------------------------|-------|
| HITECTS                                                           |                                                                             | DRAWING NO.        | REVISION              | PROJECT TITLE                                       |       |
| e robite etc                                                      |                                                                             | 16003 / DA6.02     | A                     | CAPITAL BANKSTOWN<br>83-99 NORTH TERRACE, BANKSTOWN |       |
| 225 George Street                                                 | 117 Wilcughby Read<br>Crows Nest NSW 2065                                   | STATUS<br>DA       | SCALE<br>1:500 @ A1   | DRAWING TITLE<br>SOLAR ACCESS DIAGRAM               |       |
| +61 2 9281 5511<br>nfo@h3architects.com.au<br>h3architects.com.au | t +61 9431 6431<br>e sydne@nettletontnibe.com.au<br>w nettletontnibe.com.au | DRAWN BY<br>Author | CHECKED BY<br>Checker | LEVEL 06-09                                         |       |
|                                                                   |                                                                             |                    |                       | PRINTED ON 19/10/2016 3:42:2                        | 27 PM |