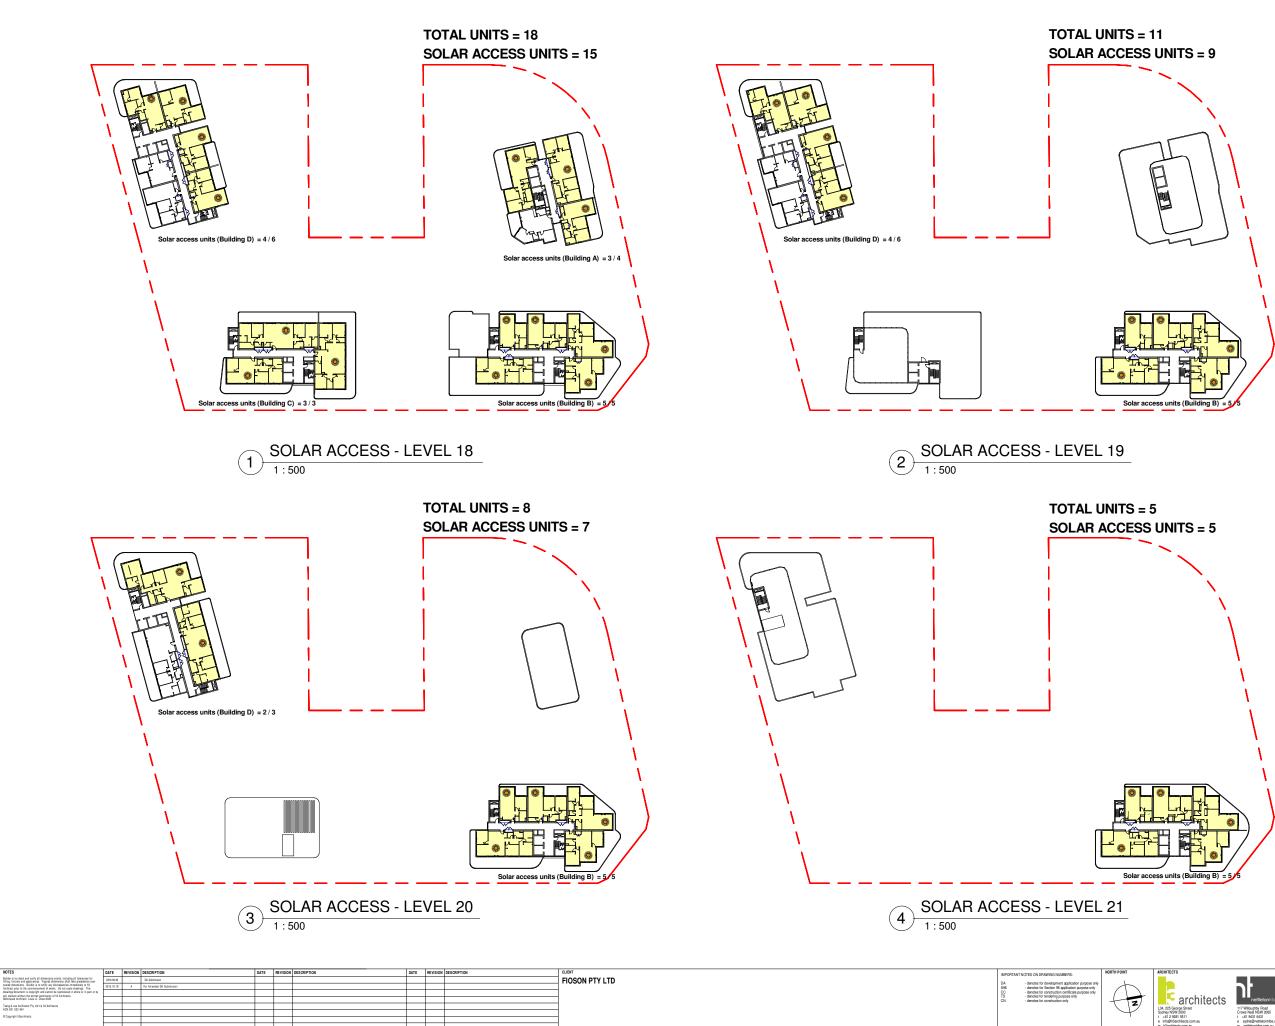

| ITECTS DRAWING NO. REVISION PROJECT TITLE<br>16003 / DA6.05 A CAPITAL BANKSTOWN                                                       |  |
|---------------------------------------------------------------------------------------------------------------------------------------|--|
| 83-99 NORTH TERRACE, BANKSTOWN                                                                                                        |  |
| Startus         Scale         Datamic True           1 Gords Normer         1 - 9 - 8 - 9 - 6 - 9 - 6 - 9 - 6 - 9 - 6 - 9 - 6 - 9 - 9 |  |