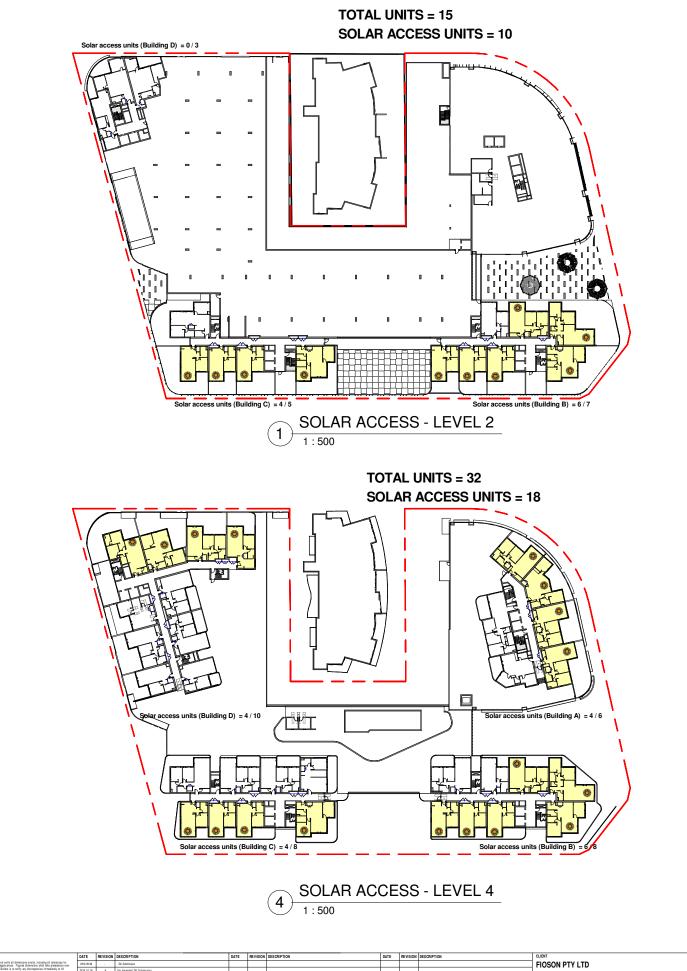

(3) SOLAR ACCESS - LEVEL 5

|                                                                                                                                                                                                                                                                                                                                                                                                                                                                                                             |               |                           |      | 1:500                |          |                  |                | 1:50     | 10                                                                                                                |             |                                                                                               |                                                                                |                               |            |                                 |
|-------------------------------------------------------------------------------------------------------------------------------------------------------------------------------------------------------------------------------------------------------------------------------------------------------------------------------------------------------------------------------------------------------------------------------------------------------------------------------------------------------------|---------------|---------------------------|------|----------------------|----------|------------------|----------------|----------|-------------------------------------------------------------------------------------------------------------------|-------------|-----------------------------------------------------------------------------------------------|--------------------------------------------------------------------------------|-------------------------------|------------|---------------------------------|
|                                                                                                                                                                                                                                                                                                                                                                                                                                                                                                             |               |                           |      |                      |          |                  |                |          |                                                                                                                   |             |                                                                                               |                                                                                | 1:250@A1 0r<br>or<br>1:500@A3 | n 2.5 5    | 7.5 10                          |
|                                                                                                                                                                                                                                                                                                                                                                                                                                                                                                             | DATE REVISION | DN DESCRIPTION            | DATE | REVISION DESCRIPTION | DATE REV | SION DESCRIPTION | CUBIT          | IMPORTAN | NT NOTES ON DRAWING NUMBERS:                                                                                      | NORTH POINT | ARCHITECTS                                                                                    |                                                                                | DRAWING NO.                   | REVISION   | PROJECT TITLE                   |
| Builder is to check and variefy all dimensions centrik, including all totiwasses for<br>filting, financia and applications. Frynawy discorparcial immediately to the<br>scheck dimensions. Builder in to entry any discorparcial immediately to the<br>Archheck prior to the commensioned or diversion. The stat schedungs, This<br>deswing/stocument is copying and cannot be reproduced in whele or in part or by<br>any maximum intervention of the Archhects.<br>Nominated Archhect: tools A. Chee 4465 | 2016.09.09 -  | DA Submission             |      |                      |          |                  | FIOSON PTY LTD | DA       | - denotes for development application purpose only                                                                | 1           |                                                                                               |                                                                                | 16003 / DA6.01                | Α          | CAPITAL BANKSTOWN               |
|                                                                                                                                                                                                                                                                                                                                                                                                                                                                                                             | 2018.10.18 A  | For Amended DA Submission |      |                      |          |                  |                | S96      | <ul> <li>denotes for Section 96 application purpose only</li> </ul>                                               |             |                                                                                               |                                                                                |                               |            | 83-99 NORTH TERRACE, BANKSTOWN  |
| document is copyright and cannot be reproduced in whole or in part or by<br>an without the written permission of htt Architecta.                                                                                                                                                                                                                                                                                                                                                                            |               |                           |      |                      |          |                  |                | CC TD    | <ul> <li>denotes for construction certificate purpose only</li> <li>denotes for tendering purpose only</li> </ul> |             |                                                                                               |                                                                                |                               |            | 65-55 NOTTH TETRIAGE, BANKSTOWN |
| d Architect: Louis A. Chaw 6465                                                                                                                                                                                                                                                                                                                                                                                                                                                                             |               |                           |      |                      |          |                  |                | CN       | - denotes for construction only                                                                                   | 12          | architects                                                                                    | - nettletontribe                                                               | STATUS                        | SCALE      | DRAWING TITLE                   |
| an Architects Pty Ltd to hS Architects<br>923 404                                                                                                                                                                                                                                                                                                                                                                                                                                                           |               |                           |      |                      |          |                  |                |          |                                                                                                                   |             |                                                                                               | 117 Wilcughby Road                                                             | DA                            | 1:500 @/   | SOLAR ACCESS DIAGRAM            |
| © Copyright Inductifients                                                                                                                                                                                                                                                                                                                                                                                                                                                                                   |               |                           |      |                      |          |                  |                |          |                                                                                                                   | Y           | L34, 225 George Street<br>Sydray NSW 2000<br>t + 61 2 9281 5511<br>e info@h3architects.com.au | Crows Nest NSW 2065<br>t +61 9431 6431                                         |                               | CHECKED BY |                                 |
|                                                                                                                                                                                                                                                                                                                                                                                                                                                                                                             |               |                           |      |                      |          |                  |                |          |                                                                                                                   |             |                                                                                               |                                                                                | DRAWN BY                      |            |                                 |
| right have niveds                                                                                                                                                                                                                                                                                                                                                                                                                                                                                           |               |                           |      |                      |          |                  |                |          |                                                                                                                   |             | e info@h3architects.com.au<br>w h3architects.com.au                                           | <ul> <li>sydne@nettletontribe.com.au</li> <li>nettletontribe.com.au</li> </ul> | Authors                       | Checker    | LEVEL 02-05                     |