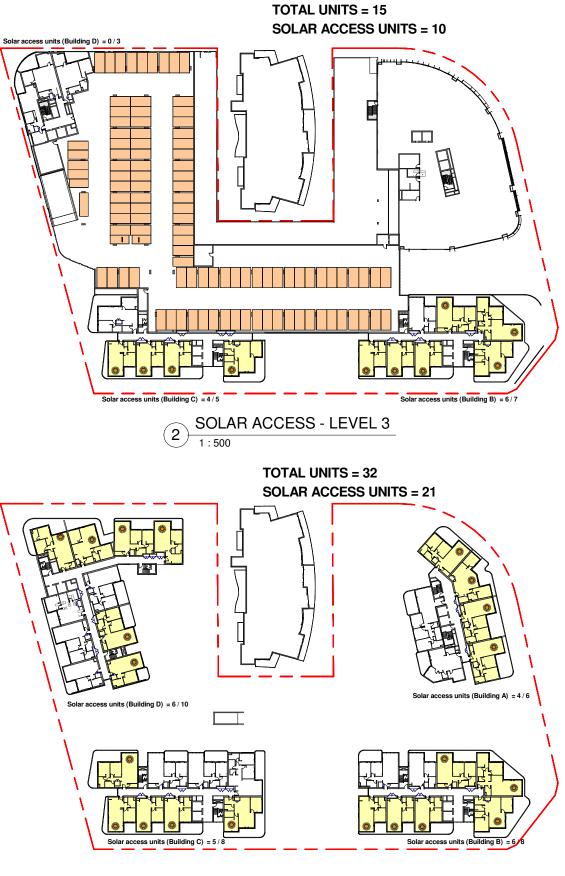

(3) SOLAR ACCESS - LEVEL 5

|                                                                                                                                                                                                                                                                                                                                                                                                                                                                                                             |               |                           |      | 1:500                |          |                  |                | 1:50     | 10                                                                                                                |             |                                                                                               |                                                                                |                               |            |                                 |
|-------------------------------------------------------------------------------------------------------------------------------------------------------------------------------------------------------------------------------------------------------------------------------------------------------------------------------------------------------------------------------------------------------------------------------------------------------------------------------------------------------------|---------------|---------------------------|------|----------------------|----------|------------------|----------------|----------|-------------------------------------------------------------------------------------------------------------------|-------------|-----------------------------------------------------------------------------------------------|--------------------------------------------------------------------------------|-------------------------------|------------|---------------------------------|
|                                                                                                                                                                                                                                                                                                                                                                                                                                                                                                             |               |                           |      |                      |          |                  |                |          |                                                                                                                   |             |                                                                                               |                                                                                | 1:250@A1 0r<br>or<br>1:500@A3 | n 2.5 5    | 7.5 10                          |
|                                                                                                                                                                                                                                                                                                                                                                                                                                                                                                             | DATE REVISION | DN DESCRIPTION            | DATE | REVISION DESCRIPTION | DATE REV | SION DESCRIPTION | CUBIT          | IMPORTAN | NT NOTES ON DRAWING NUMBERS:                                                                                      | NORTH POINT | ARCHITECTS                                                                                    |                                                                                | DRAWING NO.                   | REVISION   | PROJECT TITLE                   |
| Builder is to check and variefy all dimensions centrik, including all totiwasses for<br>filting, financia and applications. Frynawy discorparcial immediately to the<br>scheck dimensions. Builder in to entry any discorparcial immediately to the<br>Archheck prior to the commensioned or diversion. The stat schedungs, This<br>deswing/stocument is copying and cannot be reproduced in whele or in part or by<br>any maximum intervention of the Archhects.<br>Nominated Archhect: tools A. Chee 4465 | 2016.09.09 -  | DA Submission             |      |                      |          |                  | FIOSON PTY LTD | DA       | - denotes for development application purpose only                                                                | 1           |                                                                                               |                                                                                | 16003 / DA6.01                | Α          | CAPITAL BANKSTOWN               |
|                                                                                                                                                                                                                                                                                                                                                                                                                                                                                                             | 2018.10.18 A  | For Amended DA Submission |      |                      |          |                  |                | S96      | <ul> <li>denotes for Section 96 application purpose only</li> </ul>                                               |             |                                                                                               |                                                                                |                               |            | 83-99 NORTH TERRACE, BANKSTOWN  |
| document is copyright and cannot be reproduced in whole or in part or by<br>an without the written permission of htt Architecta.                                                                                                                                                                                                                                                                                                                                                                            |               |                           |      |                      |          |                  |                | CC TD    | <ul> <li>denotes for construction certificate purpose only</li> <li>denotes for tendering purpose only</li> </ul> |             |                                                                                               |                                                                                |                               |            | 65-55 NOTTH TETRIAGE, BANKSTOWN |
| d Architect: Louis A. Chaw 6465                                                                                                                                                                                                                                                                                                                                                                                                                                                                             |               |                           |      |                      |          |                  |                | CN       | - denotes for construction only                                                                                   | 12          | architects                                                                                    | - nettletontribe                                                               | STATUS                        | SCALE      | DRAWING TITLE                   |
| an Architects Pty Ltd to hS Architects<br>923 404                                                                                                                                                                                                                                                                                                                                                                                                                                                           |               |                           |      |                      |          |                  |                |          |                                                                                                                   |             |                                                                                               | 117 Wilcughby Road                                                             | DA                            | 1:500 @/   | SOLAR ACCESS DIAGRAM            |
| © Copyright Inductifients                                                                                                                                                                                                                                                                                                                                                                                                                                                                                   |               |                           |      |                      |          |                  |                |          |                                                                                                                   | Y           | L34, 225 George Street<br>Sydray NSW 2000<br>t + 61 2 9281 5511<br>e info@h3architects.com.au | Crows Nest NSW 2065<br>t +61 9431 6431                                         |                               | CHECKED BY |                                 |
|                                                                                                                                                                                                                                                                                                                                                                                                                                                                                                             |               |                           |      |                      |          |                  |                |          |                                                                                                                   |             |                                                                                               |                                                                                | DRAWN BY                      |            |                                 |
| right have niveds                                                                                                                                                                                                                                                                                                                                                                                                                                                                                           |               |                           |      |                      |          |                  |                |          |                                                                                                                   |             | e info@h3architects.com.au<br>w h3architects.com.au                                           | <ul> <li>sydne@nettletontribe.com.au</li> <li>nettletontribe.com.au</li> </ul> | Authors                       | Checker    | LEVEL 02-05                     |