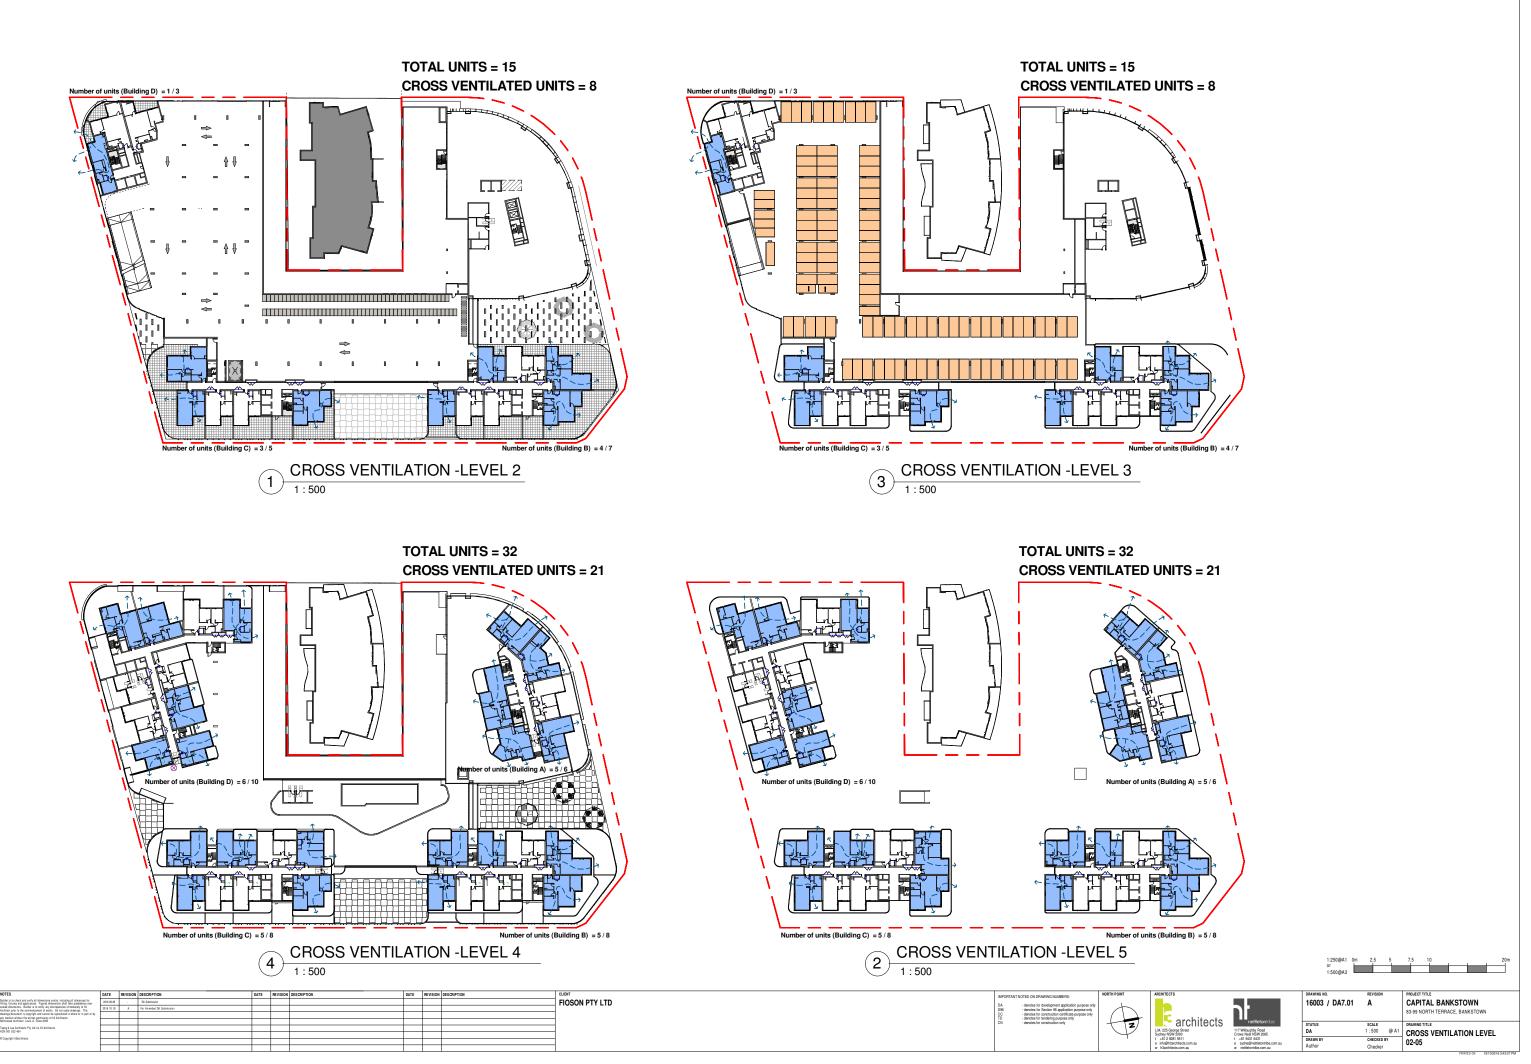

**CROSS VENTILATION -LEVEL 8** 



1:500

**TOTAL UNITS (LEVELS 02 - 09) : 222 CROSS VENTILATED UNITS** (LEVELS 02 - 09): 142

**RATE: 64.0%** 

Number of units (Building B) = 5 / 8

| NOTES                                                                                                                                                               | DATE REVISIO | N DESCRIPTION             | DATE RE | EVISION DESC | CRIPTION DATE | REVISION | DESCRIPTION | CLIENT         | IMPORTANTI | NOTES ON DRAWING NUMBERS:                                                                                         | NORTH POINT | ARCHITECTS                           |                         | DRAWING NO.    | REVISION   | PROJECT TITLE                  |
|---------------------------------------------