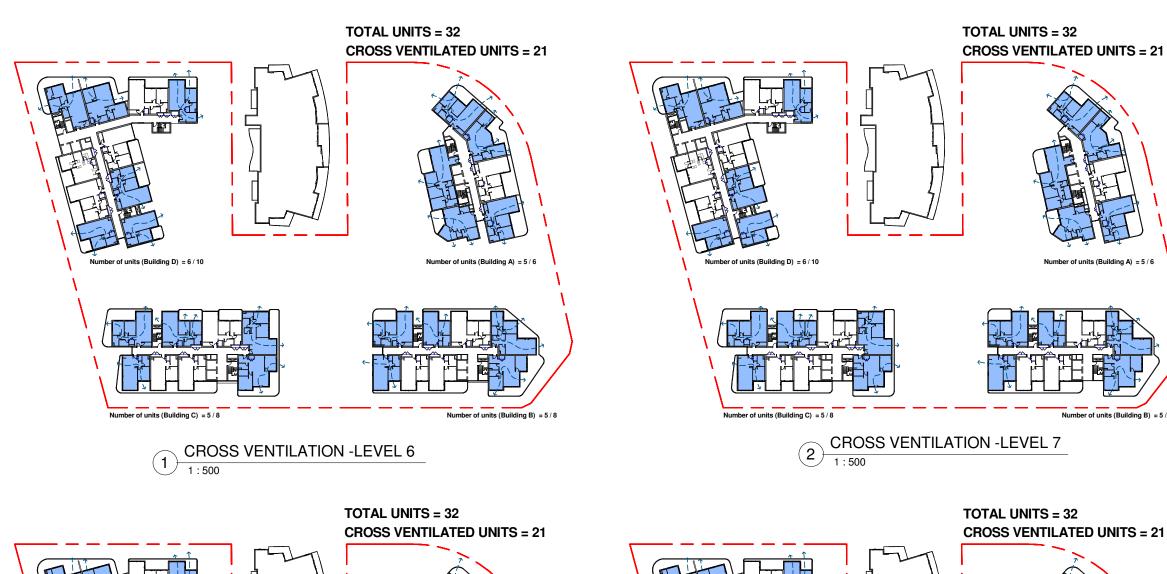

**CROSS VENTILATION -LEVEL 8** 



1:500

**TOTAL UNITS (LEVELS 02 - 09) : 222 CROSS VENTILATED UNITS** (LEVELS 02 - 09): 142

**RATE: 64.0%** 

Number of units (Building B) = 5 / 8

| NOTES                                                                                                                                                               | DATE REVISIO | N DESCRIPTION             | DATE RE | EVISION DESC | CRIPTION DATE | REVISION | DESCRIPTION | CLIENT         | IMPORTANTI | NOTES ON DRAWING NUMBERS:                                                                                         | NORTH POINT | ARCHITECTS                           |                         | DRAWING NO.    | REVISION   | PROJECT TITLE                  |
|-----------------------------------------------