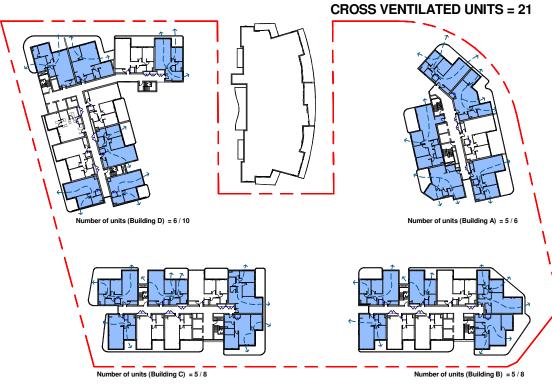

**CROSS VENTILATION -LEVEL 8** 



1:500

**TOTAL UNITS (LEVELS 02 - 09) : 222 CROSS VENTILATED UNITS** (LEVELS 02 - 09): 142

**RATE: 64.0%** 

Number of units (Building B) = 5 / 8

| NOTES                                                                                                                                                               | DATE REVISIO | N DESCRIPTION             | DATE RE | EVISION DESC | CRIPTION DATE | REVISION | DESCRIPTION | CLIENT         | IMPORTANTI | NOTES ON DRAWING NUMBERS:                                                                                         | NORTH POINT | ARCHITECTS                           |                         | DRAWING NO.    | REVISION   | PROJECT TITLE                  |
|-------------------------------------------------