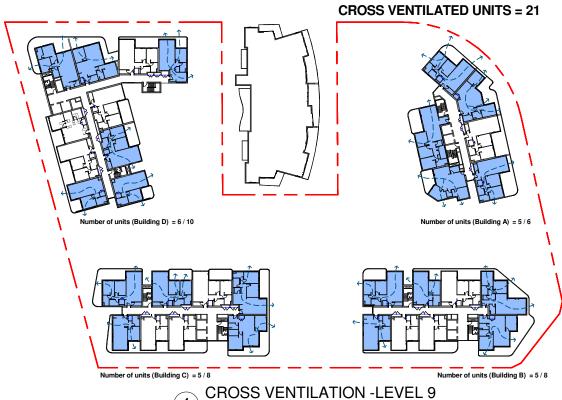

**CROSS VENTILATION -LEVEL 8** 

1:500

**TOTAL UNITS (LEVELS 02 - 09) : 222 CROSS VENTILATED UNITS** (LEVELS 02 - 09): 142

**RATE: 64.0%** 

Number of units (Building B) = 5 / 8

| NOTES                                                                                                                                                               | DATE REVISIO | N DESCRIPTION             | DATE RE | EVISION DESC | CRIPTION DATE | REVISION | DESCRIPTION | CLIENT         | IMPORTANTI | NOTES ON DRAWING NUMBERS:                                                                                         | NORTH POINT | ARCHITECTS                           |                         | DRAWING NO.    | REVISION   | PROJECT TITLE                  |
|---------------------------------------------------------------------------------------------------------------------------------------------------------------------|--------------|---------------------------|---------|--------------|---------------|----------|-------------|----------------|------------|-------------------------------------------------------------------------------------------------------------------|-------------|--------------------------------------|-------------------------|----------------|------------|--------------------------------|
| Builder is to check and verify all dimensions create, including all telerances for fitting, fistures and applicances. Figured dimensions shall take prededence over | 2016.09.09 - | DA Submission             |         |              |               |          |             | FIOSON PTY LTD | DA         | - denotes for development application regress only                                                                | ١ ،         |                                      | _                       | 16003 / DA7.02 | Α          | CAPITAL BANKSTOWN              |
| scaled dimensions. Builder is to notify any discrepancies immediately to hS<br>Architect prior to the commencement of works. Do not scale drawings. This            | 2015.10.18 A | For Amended DA Submission |         |              |               |          |             |                | S96        | - denotes for Section 96 application purpose only                                                                 |             |                                      | <b>7</b> '              |                |            | 83,99 NORTH TERRACE RANKSTOWN  |
| drawings/document is copyright and cannot be reproduced in whole or in part or by<br>one markets without the written nerwission of left derbitants.                 |              |                           |         |              |               |          |             |                | CC         | <ul> <li>denotes for construction certificate purpose only</li> <li>denotes for tendering purpose only</li> </ul> | 1 / 1 7     |                                      |                         |                |            | oo oo nomin remaioe, aminoromi |
| any medium without the witten permission of h3 Architects.<br>Nominated Architect: Louis A. Chow 8495                                                               |              |                           |         |              |               |          |             |                | CN         | - denotes for construction only                                                                                   |             | architects                           | nettletontribe          | STATUS         | SCALE      | DRAWING TITLE                  |
| Tsang & Lee Architects Pty Ltd tils hS Architects<br>ACN 001 923 484                                                                                                |              |                           |         |              |               |          |             |                |            |                                                                                                                   | 1 \ \ \ \   | L34, 225 George Street               | 117 Willoughby Road     | DA             | 1:500 @ 41 |                                |
|                                                                                                                                                                     |              |                           |         |              |               |          |             | 1              |            |                                                                                                                   |             | Sydney NSW 2000<br>t +61 2 9281 5511 | Crows Nest NSW 2065     | DA             | 1.300 @ A1 | CROSS VENTILATION LEVEL        |
| © Copyright httarchitects                                                                                                                                           |              |                           |         |              |               |          |             | 1              |            |                                                                                                                   | 1 '         | t +61 2 9281 5511                    | t +61 9431 6431         | DRAWN BY       |            | 06-09                          |
|                                                                                                                                                                     |              |                           |         |              |               |          |             |                |            |                                                                                                                   |             | w h3architects.com.au                | w nettletontribe.com.au | Author         | Checker    | 00-09                          |