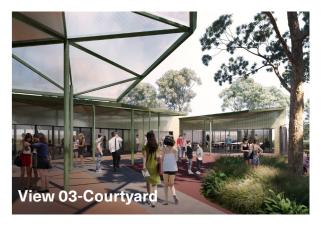

### THURINA PARK COMMUNITY CENTRE CONCEPT DESIGN - FLOOR PLAN

The three small buildings that contain the functional spaces of the design are located to be directly connected to Thurina Park and create a new community space that sits between the functions. This open and covered courtyard is open to exploration and adaption in terms of uses that the community may wish to see take place, the courtyard can function in conjunction withe internal spaces or independently.

# THURINA PARK COMMUNITY CENTRE CONCEPT DESIGN - COURTYARD VIEW 01

### THURINA PARK COMMUNITY CENTRE CONCEPT DESIGN - COURTYARD VIEW 02