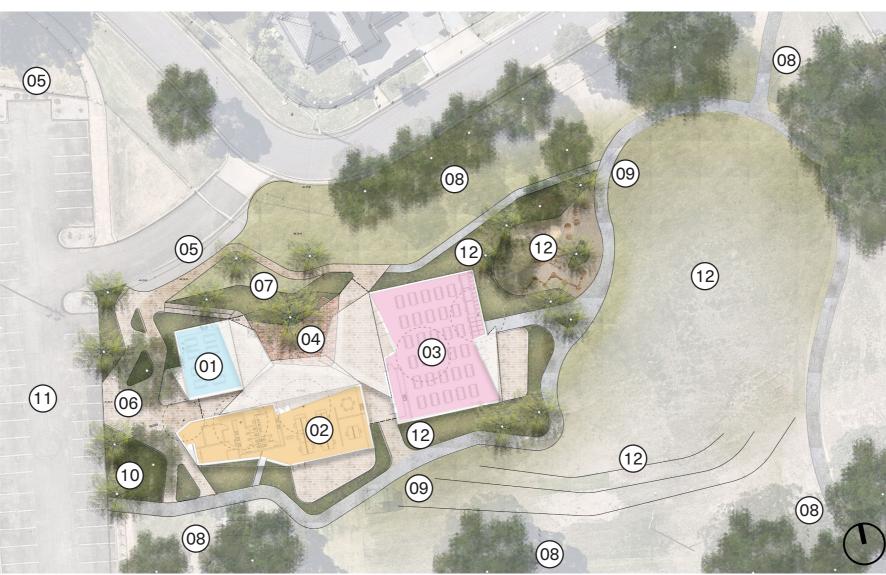

## THURINA PARK COMMUNITY CENTRE CONCEPT DESIGN - LANDSCAPE PLAN

The new community centre sits within the existing path network of Thurina Park by maintaining and adding to the movement of the community through the park. The new community courtyard will be a secure yet welcoming space for the community that is flexible and allows the community to actively engage with its development over time. The selection of key new native trees and planting providing an opportunity for the community to provide input on the final design of this space.

(04) Flexible community courtyard

(08) Existing trees retained

(01) Flexible meeting room

(05) Parents room

02) Potential not for profit office and amenities

(03) Multipurpose events space with kitchen

(04) Male and Female amenities

(07) Storage and bin store

(06) Equal access WC

(08) Table and chair storage

(09) Kitchen

(10) Meeting room 1 external area

(11) Potential not for profit office external area

(12) Multipurpose hall external area