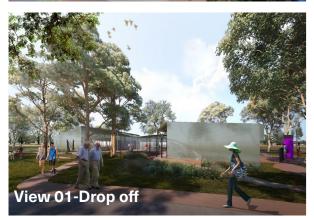

burb provide the context for built form to be designed within the park.











## THURINA PARK COMMUNITY CENTRE CONCEPT DESIGN - LANDSCAPE PLAN













The new community centre sits within the existing path network of Thurina Park by maintaining and adding to the movement of the community through the park. The new community courtyard will be a secure yet welcoming space for the community that is flexible and allows the community to actively engage with its development over time. The selection of key new native trees and planting providing an opportunity for the community to provide input on the final design of this space.



















(04) Flexible community courtyard

(08) Existing trees retained











### THURINA PARK COMMUNITY CENTRE CONCEPT DESIGN - FLOOR PLAN













The three small buildings that contain the functional spaces of the design are located to be directly connected to Thurina Park and create a new community space that sits between the functions. This open and covered courtyard is open to exploration and adaption in terms of uses that the community may wish to see take place, the courtyard can function in conjunction withe internal spaces or independently.



(01) Flexible meeting room

(05) Parents room

02) Potential not for profit office and amenities

(03) Multipurpose events space with kitchen

(04) Male and Female amenities

(07) Storage and bin store

(06) Equal access WC

(08) Table and chair storage

(09) Kitchen

(10) Meeting room 1 external area

(11) Potential not for profit office external area

(12) Multipurpose hall ex