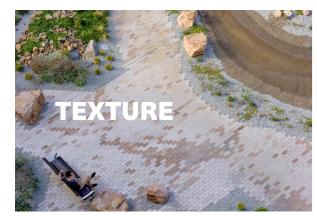

al Framework**

To add value to the project and reduce the scale of any buildings in the park the community centre internal functions are arranged around a new flexible community courtyard, number 4 in the diagram below.





### Thurina Park Site Context

The park sits within a suburban context of one to two storey single dwelling homes that front the perimeter of the park along Alcoomie and Lowana Streets. The community centre is located to reduce impact on the park and the surrounding homes by taking advantage of the existing carpark and minimsing visual impact within the park and two the surrounding houses. The form and scale of the suburb provide the context for built form to be designed within the park.











## THURINA PARK COMMUNITY CENTRE CONCEPT DESIGN - LANDSCAPE PLAN













The new community centre sits within the existing path network of Thurina Park by maintaining and adding to the movement of the community through the park. The new community courtyard will be a secure yet welcoming space for the community that is flexible and allows the community to actively engage with its development over time. The selection of key new native trees and planting providing an opportunity for the community to provide input on the final design of this space.



















(04) Flexible community courtyard

(08) Existing trees retained











### THURINA PARK COMMUNITY CENTRE CONCEPT DESIGN - FLOOR PLAN













The three small buildings that contain the functional spaces of the design are located to be directly connected to Thurina Park and create a new