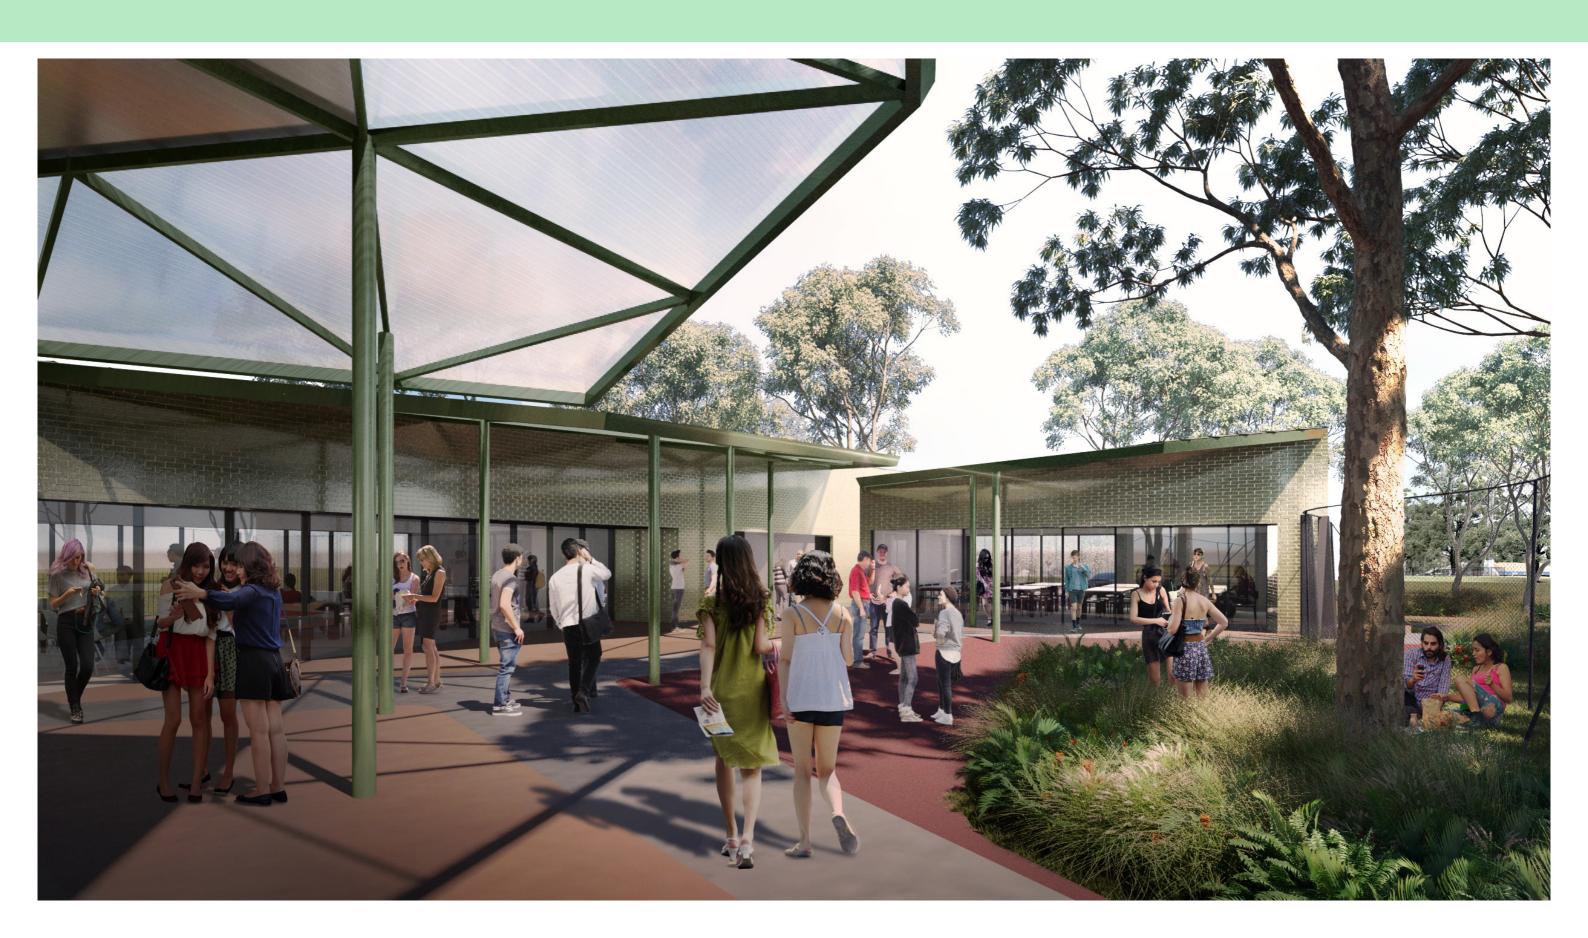

rtyard is open to exploration and adaption in terms of uses that the community may wish to see take place, the courtyard can function in conjunction withe internal spaces or independently.



(01) Flexible meeting room

(05) Parents room

02) Potential not for profit office and amenities

(03) Multipurpose events space with kitchen

(04) Male and Female amenities

(07) Storage and bin store

(06) Equal access WC

(08) Table and chair storage

(09) Kitchen

(10) Meeting room 1 external area

(11) Potential not for profit office external area

(12) Multipurpose hall external area









# THURINA PARK COMMUNITY CENTRE CONCEPT DESIGN - DROP OFF VIEW



# THURINA PARK COMMUNITY CENTRE CONCEPT DESIGN - COURTYARD VIEW 01



### THURINA PARK COMMUNITY CENTRE CONCEPT DESIGN - COURTYARD VIEW 02