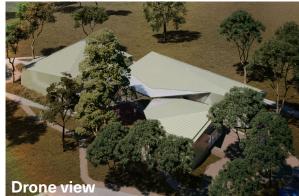

### Thurina Park Site Context

The park sits within a suburban context of one to two storey single dwelling homes that front the perimeter of the park along Alcoomie and Lowana Streets. The community centre is located to reduce impact on the park and the surrounding homes by taking advantage of the existing carpark and minimsing visual impact within the park and two the surrounding houses. The form and scale of the suburb provide the context for built form to be designed within the park.

## THURINA PARK COMMUNITY CENTRE CONCEPT DESIGN - LANDSCAPE PLAN

The new community centre sits within the existing path network of Thurina Park by maintaining and adding to the movement of the community through the park. The new community courtyard will be a secure yet welcoming space for the community that is flexible and allows the community to actively engage with its development over time. The selection of key new native trees and planting providing an opportunity for the community to provide input on the final design of this space.