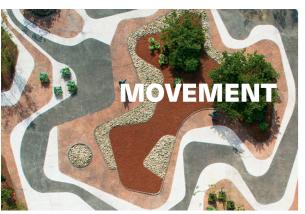

Framework**

To add value to the project and reduce the scale of any buildings in the park the community centre internal functions are arranged around a new flexible community courtyard, number 4 in the diagram below.





### Thurina Park Site Context

The park sits within a suburban context of one to two storey single dwelling homes that front the perimeter of the park along Alcoomie and Lowana Streets. The community centre is located to reduce impact on the park and the surrounding homes by taking advantage of the existing carpark and minimsing visual impact within the park and two the surrounding houses. The form and scale of the suburb provide the context for built form to be designed within the park.











## THURINA PARK COMMUNITY CENTRE CONCEPT DESIGN - LANDSCAPE PLAN













The new community centre sits within the existing path network of Thurina Park by maintaining and adding to the movement of the community through the park. The new community courtyard will be a secure yet welcoming space for the community that is flexible and allows the community to actively engage with its development over time. The selection of key new native trees and planting providing an opportunity for the community to provide input on the final design of this space.



















(04) Flexible community courtyard

(08) Existing trees retained











### THURINA PARK COMMUNITY CENTRE CONCEPT DESIGN - FLOOR PLAN













The three small buildings that contain the functional spaces of the design are located to be directly connected to Thurina Park and create a new co