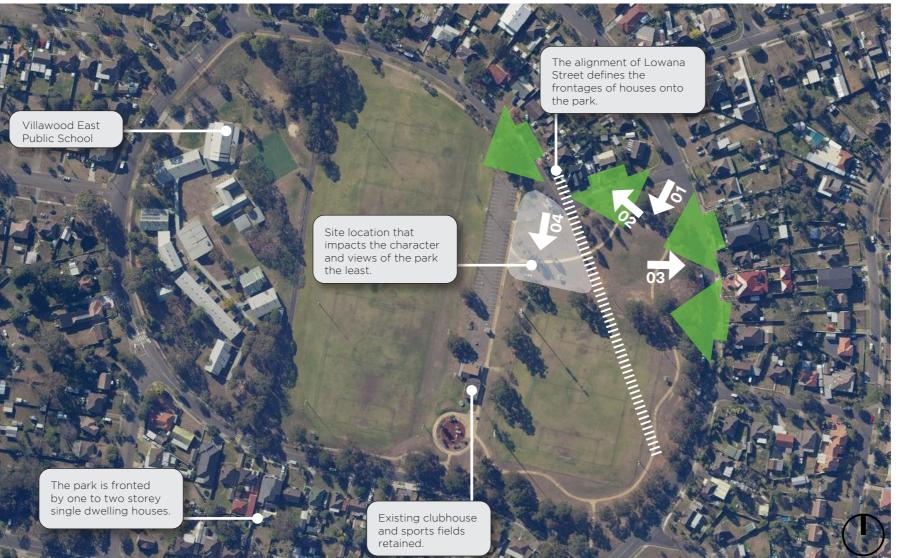

### Thurina Park Site Context

The park sits within a suburban context of one to two storey single dwelling homes that front the perimeter of the park along Alcoomie and Lowana Streets. The community centre is located to reduce impact on the park and the surrounding homes by taking advantage of the existing carpark and minimsing visual impact within the park and two the surrounding houses. The form and scale of the suburb provide the context for built form to be designed within the park.