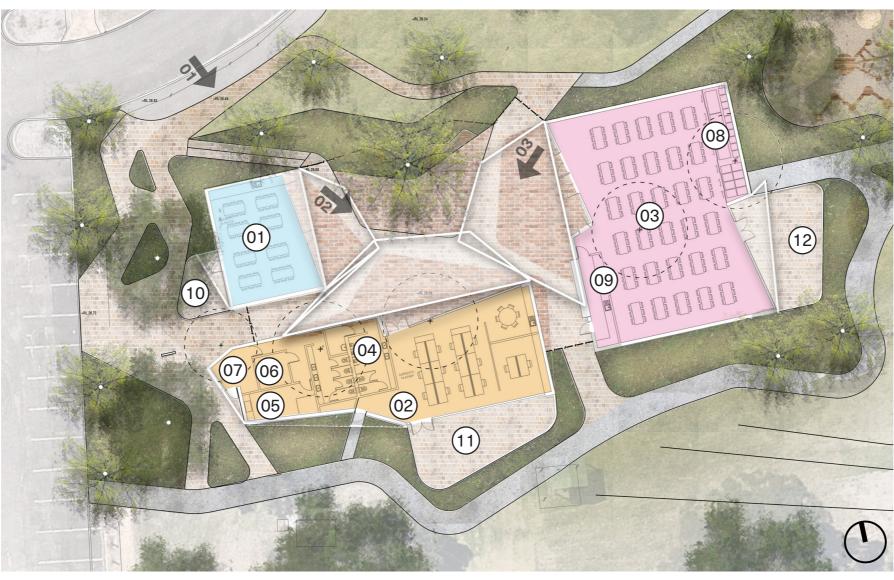

### **Conceptual Framework**

To add value to the project and reduce the scale of any buildings in the park the community centre internal functions are arranged around a new flexible community courtyard, number 4 in the diagram below.

### Thurina Park Site Context

The park sits within a suburban context of one to two storey single dwelling homes that front the perimeter of the park along Alcoomie and Lowana Streets. The community centre is located to reduce impact on the park and the surrounding homes by taking advantage of the existing carpark and minimsing visual impact within the park and two the surrounding houses. The form and scale of the suburb provide the context for built form to be designed within the park.

## THURINA PARK COMMUNITY CENTRE CONCEPT DESIGN - LANDSCAPE PLAN

The new community centre sits within the existing path network of Thurina Park by maintaining and adding to the movement of the community through the park. The new community courtyard will be a secure yet welcoming space for the community that is flexible and allows the community to actively engage with its development over time. The selection of key new native trees and planting providing an opportunity for the community to provide input on the final design of this space.

(04) Flexible community courtyard

(08) Existing trees retained

### THURINA PARK COMMUNITY CENTRE CONCEPT DESIGN - FLOOR PLAN

The three small buildings that contain the functional spaces of the design are located to be directly connected to Thurina Park and create a new community space that sits between the functions. This open and covered courtyard is open to exploration and adaption in terms of uses that the community may wish to see take place, the courtyard can function in conjunction withe internal spaces or independently.

(01) Flexible meeting room

(05) Parents room

02) Potential not for profit office and amenities

(03) Multipurpose events space with kitchen

(04) Male and Female amenities

(07) Storage and bin store

(06) Equal access WC

(08) Table and chair storage

(09) Kitchen

(10) Meeting room 1 external area

(11) Potential not for profit office external area

(12) Multipurpose hall external area