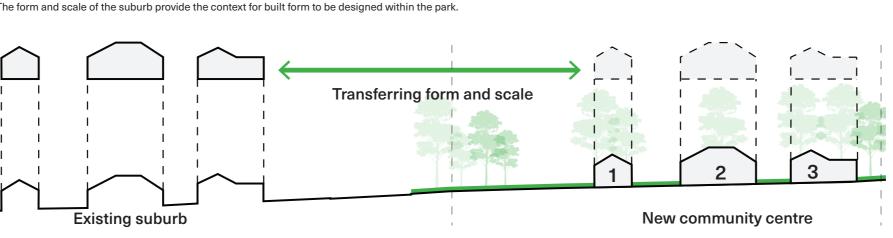

### Thurina Park Site Context

The park sits within a suburban context of one to two storey single dwelling homes that front the perimeter of the park along Alcoomie and Lowana Streets. The community centre is located to reduce impact on the park and the surrounding homes by taking advantage of the existing carpark and minimsing visual impact within the park and two the surrounding houses. The form and scale of the suburb provide the context for built form to be designed within the park.