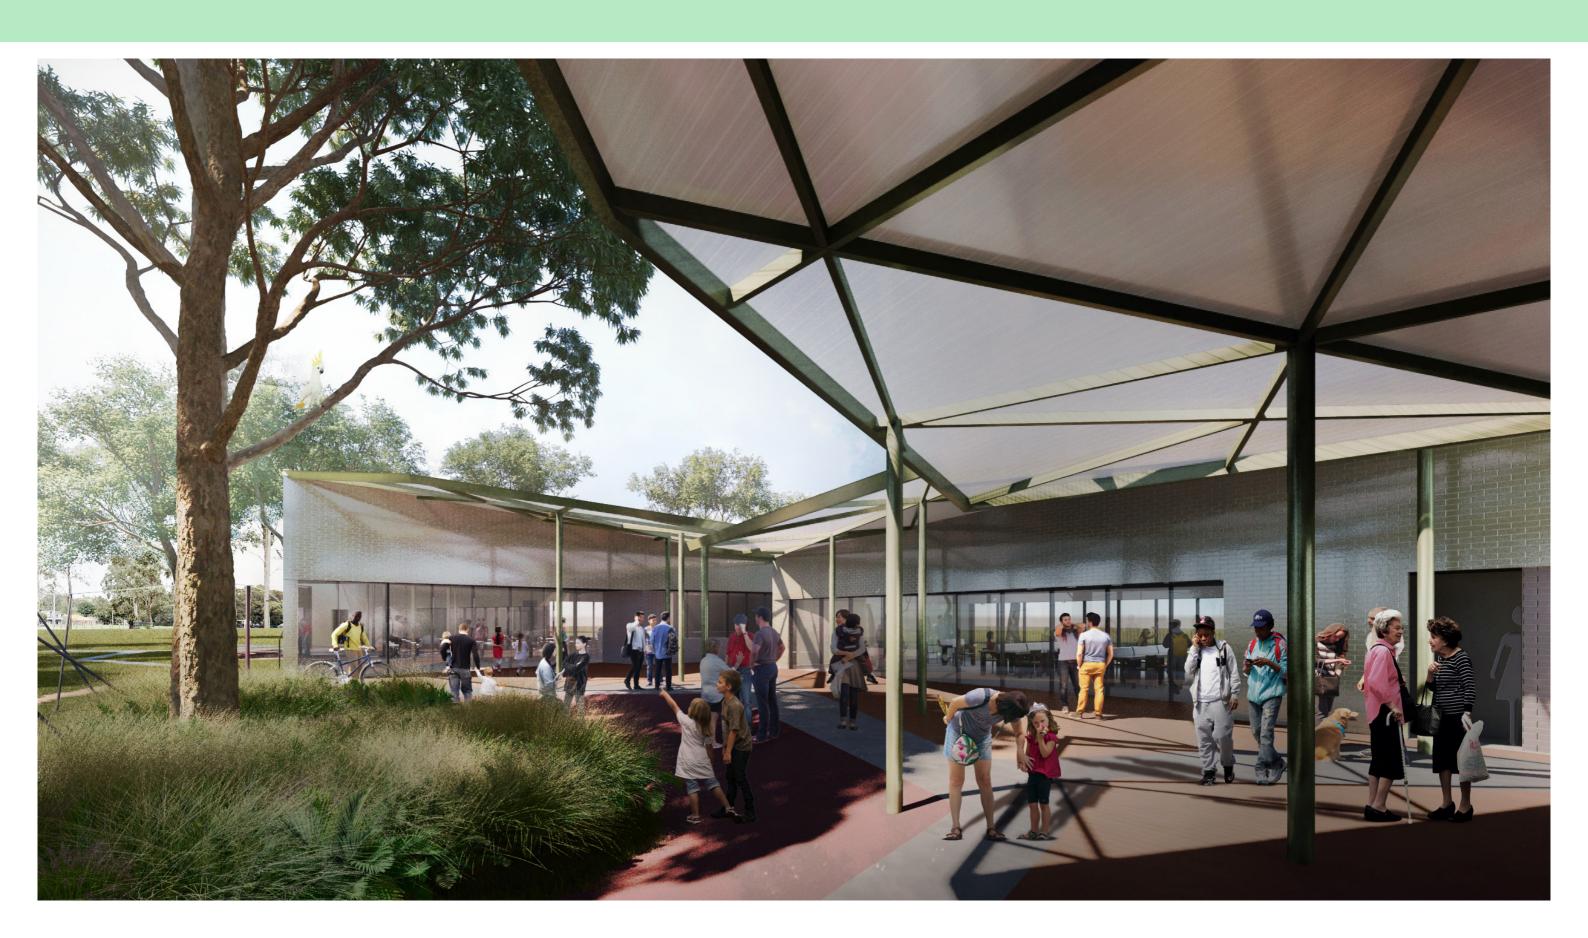

mmunity space that sits between the functions. This open and covered courtyard is open to exploration and adaption in terms of uses that the community may wish to see take place, the courtyard can function in conjunction withe internal spaces or independently.



(01) Flexible meeting room

(05) Parents room

02) Potential not for profit office and amenities

(03) Multipurpose events space with kitchen

(04) Male and Female amenities

(07) Storage and bin store

(06) Equal access WC

(08) Table and chair storage

(09) Kitchen

(10) Meeting room 1 external area

(11) Potential not for profit office external area

(12) Multipurpose hall external area









# THURINA PARK COMMUNITY CENTRE CONCEPT DESIGN - DROP OFF VIEW



# THURINA PARK COMMUNITY CENTRE CONCEPT DESIGN - COURTYARD VIEW 01



### THURINA PARK COMMUNITY CENTRE CONCEPT DESIGN - COURTYARD VIEW 02