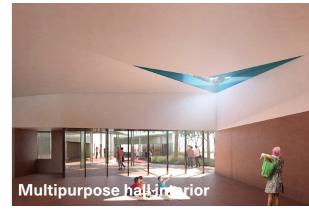

### THURINA PARK COMMUNITY CENTRE CONCEPT DESIGN - FLOOR PLAN

The three small buildings that contain the functional spaces of the design are located to be directly connected to Thurina Park and create a new community space that sits between the functions. This open and covered courtyard is open to exploration and adaption in terms of uses that the community may wish to see take place, the courtyard can function in conjunction withe internal spaces or independently.