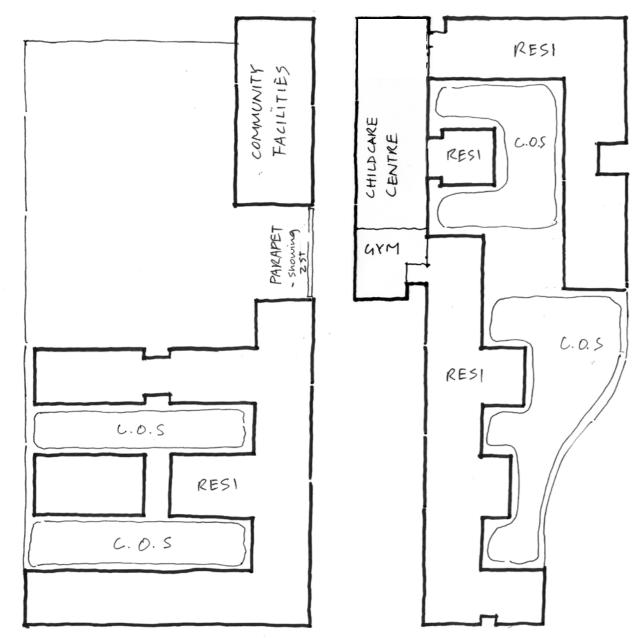

Option 1 - 1st podium with residential and open space on top

## **High-level estimated yield -**

• Total residential GBA: 52,934.6 sqm

• Total commercial GBA: 22,720.2 sqm

• Residential GFA (70-75%): 37,054.2 - 39,700.9 sqm

• Commercial GFA (80-85%): 18,176.2 - 19,312.2 sqm

• Estimated FSR: 0.97 - 1.03:1

Option 2 - Podium car parking on Level 1