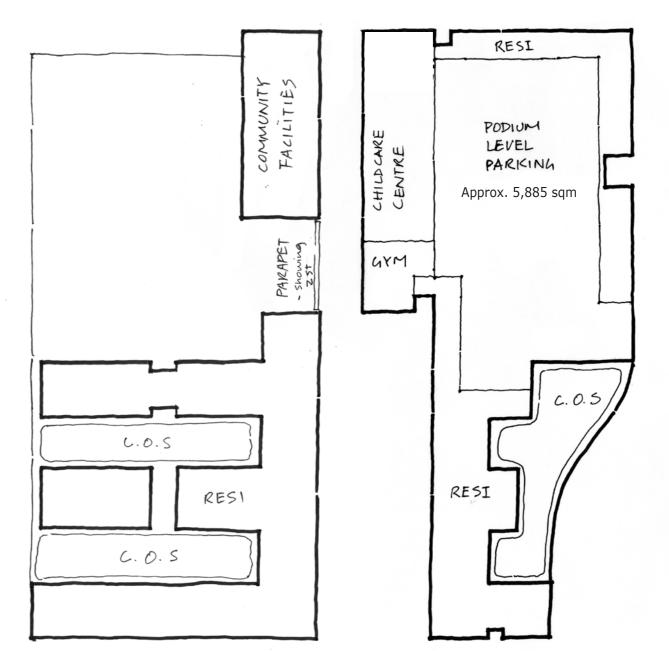

## **High-level estimated yield -**

• Total residential GBA: 50,604.6 sqm

• Total commercial GBA: 22,720.2 sqm

Residential GFA (70-75%): 35,423.2 - 37,953.5 sqm
Commercial GFA (80-85%): 18,176.2 - 19,312.2 sqm

• Estimated FSR: 0.94 - 1:1

17002 - Chullora Marketplace - Nos 353 - 355 Waterloo Road, Greenacre

LAND USES - LEVEL 1

Prepared for: HENROTH GROUP

Revision: Status: FOR DISCUSSION ONLY
Date: 23 / 07 / 2018