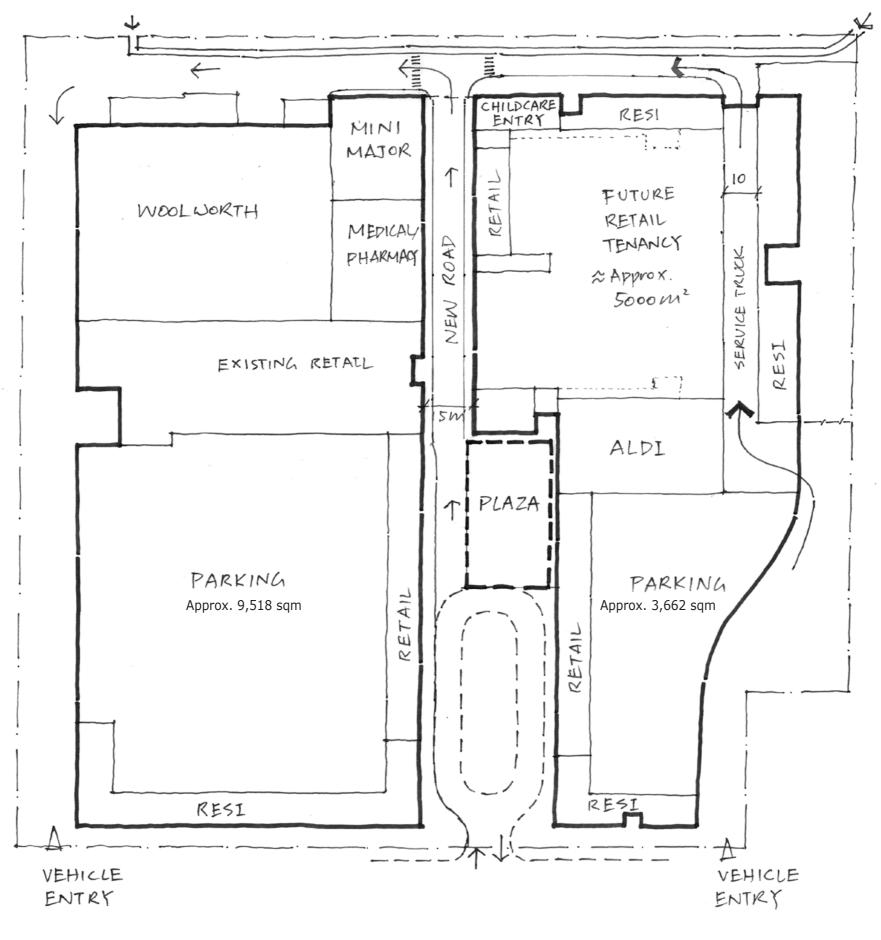

17002 - Chullora Marketplace - Nos 353 - 355 Waterloo Road, Greenacre

LAND USES - GROUND LEVEL

Prepared for: HENROTH GROUP

Revision: -Status: FOR DISCUSSION ONLY Date: 23 / 07 / 2018 SCALE: N.T.S

Level 8,75 Miller Street North Sydney NSW 2060 Tel (02) 8920 8388 Web www.gmu.com.au