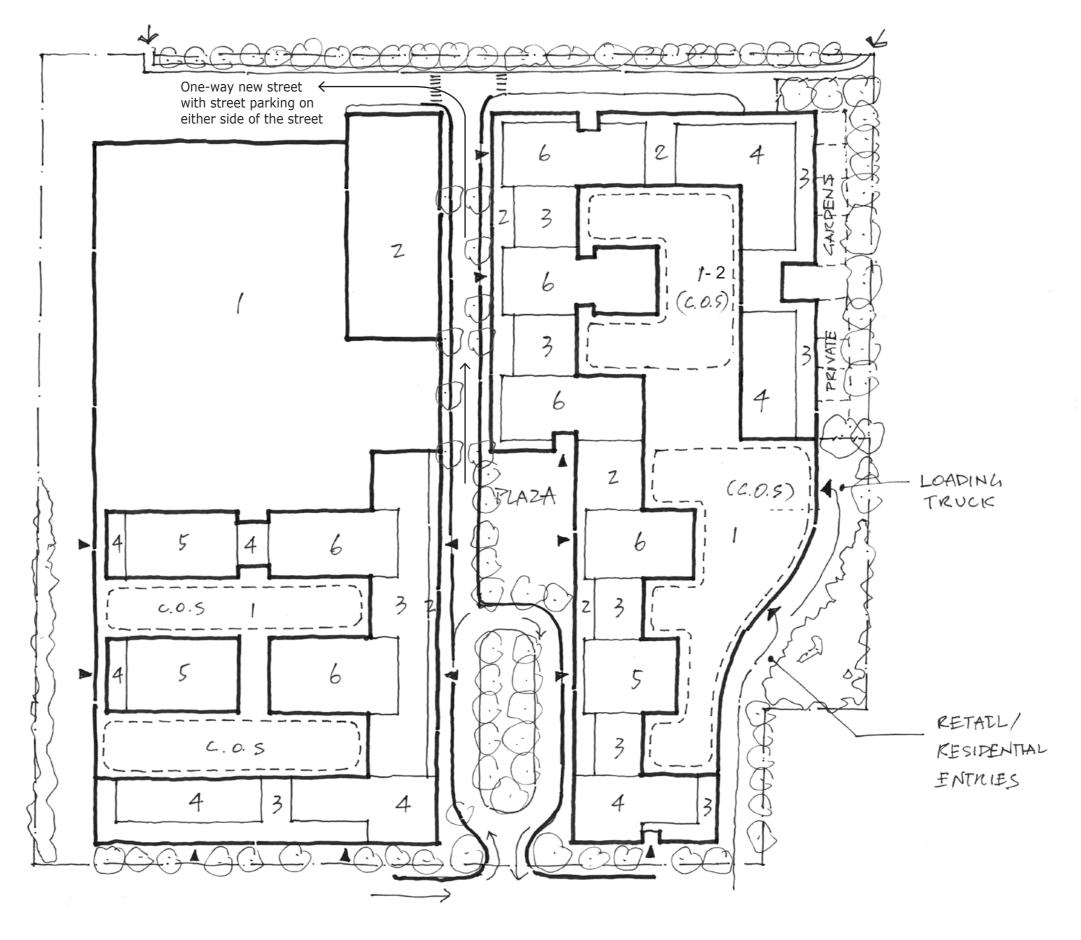

17002 - Chullora Marketplace - Nos 353 - 355 Waterloo Road, Greenacre

LAND USES - GROUND LEVEL

Prepared for: HENROTH GROUP

Revision: -Status: FOR DISCUSSION ONLY Date: 23 / 07 / 2018 SCALE: N.T.S

Level 8,75 Miller Street North Sydney NSW 2060 Tel (02) 8920 8388 Web www.gmu.com.au