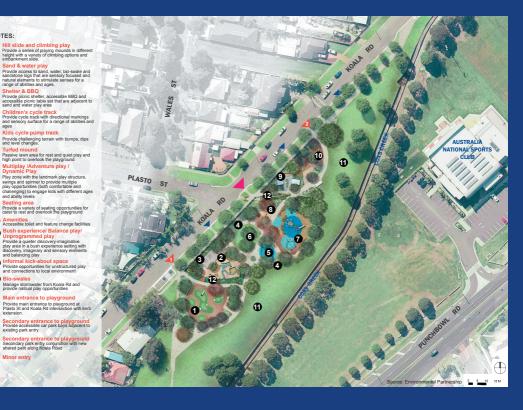

#### **Details of Work Activities**

- Site preparation; excavation of site and construction of stormwater pipes and drainage
- Construction of footpaths and irrigation system
- Construction of the amenities building
- Construction of playspace
- Tree and shrub planting
- To see Parry Park Masterplan visit:
  https://haveyoursay.cbcity.nsw.gov.au/ParryParkMasterplanPublicExhibition

# PARRY PARK, **LAKEMBA**

NOTES:

ges (ids cycle pump track

## **Final Design of Playspace**