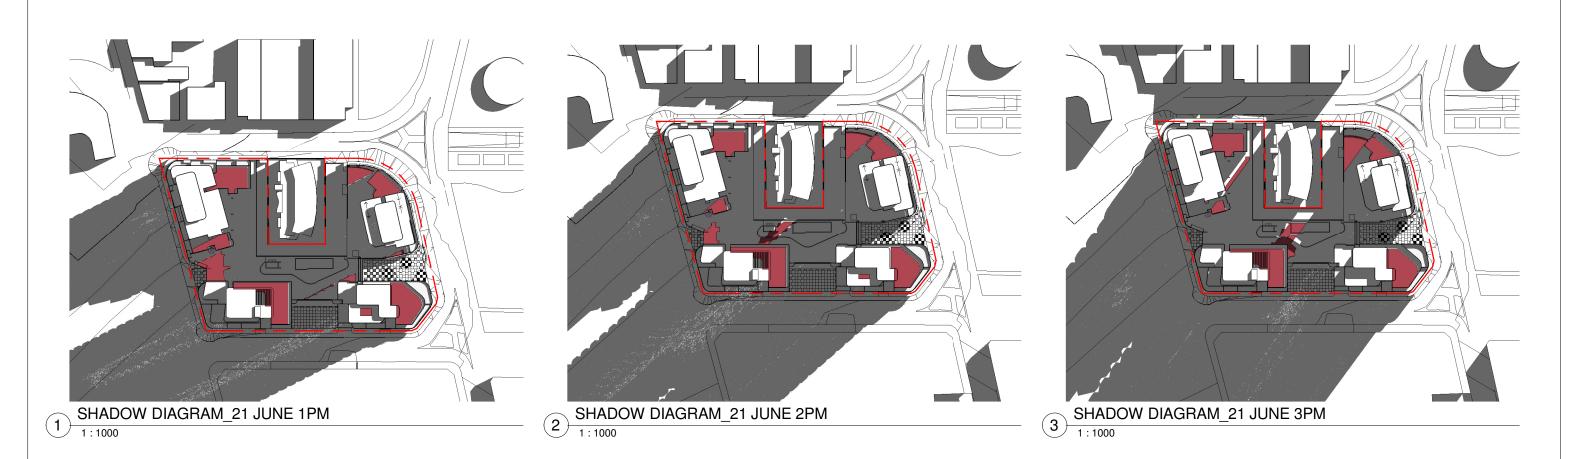

| TIME      | COMMON OPEN SPACE | %   |
|-----------|-------------------|-----|
| 9 AM      | 750 sq.m.         | 30% |
| 10 AM     | 1001 sq.m.        | 40% |
| 10:30 AM  | 1354 sq.m.        | 53% |
| 11 AM     | 1977 sq.m.        | 78% |
| 12 NOON   | 2008 sq.m.        | 79% |
| 12 :30 PM | 1585 sq.m.        | 63% |
| 1 PM      | 1272 sq.m.        | 50% |
| 2 PM      | 1177 sq.m.        | 47% |
| 3 PM      | 1120 sq.m.        | 44% |

(SOLAR ACCESS FOR THE 50% OF THE REQUIRED COMMON OPEN SPACE: 2.5 HOURS)

LEGEND

SOLAR ACCESS COMMON OPEN AREA

| DRAWING NO.    | REVISION           | PROJECT TITLE                  |
|----------------|--------------------|--------------------------------|
| 16003 / DA8.02 | Α                  | CAPITAL BANKSTOWN              |
|                |                    | 83-99 NORTH TERRACE, BANKSTOWN |
| STATUS         | SCALE              | DRAWING TITLE                  |
|                | As indicated @ A1  |                                |
| DA             | As indicated @ A I | SHADOW DIAGRAMS -JUNE 21       |
| DRAWN BY       | CHECKED BY         | 1PM - 3PM                      |
| Author         | Checker            | IFW - SFW                      |