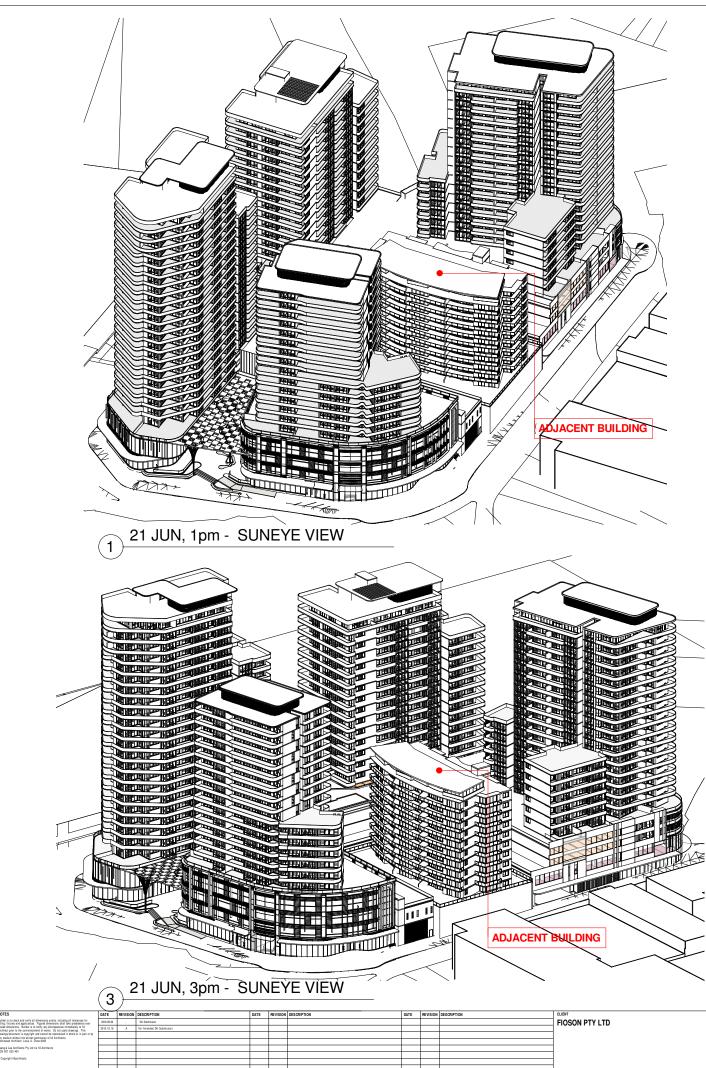

NOT FOR CONSTRUCTION

| DRAWING NO.    | REVISION   | PROJECT TITLE                  |
|----------------|------------|--------------------------------|
| 16003 / DA8.04 | Α          | CAPITAL BANKSTOWN              |
|                |            | 83-99 NORTH TERRACE, BANKSTOWN |
|                |            |                                |
| STATUS         | SCALE      | DRAWING TITLE                  |
| DA             | @ A1       | ADJACENT BUILDING              |
| DRAWN BY       | CHECKED BY | SHADOW DIAGRAM 02              |
| Author         | Checker    | SHADOW DIAGRAM UZ              |