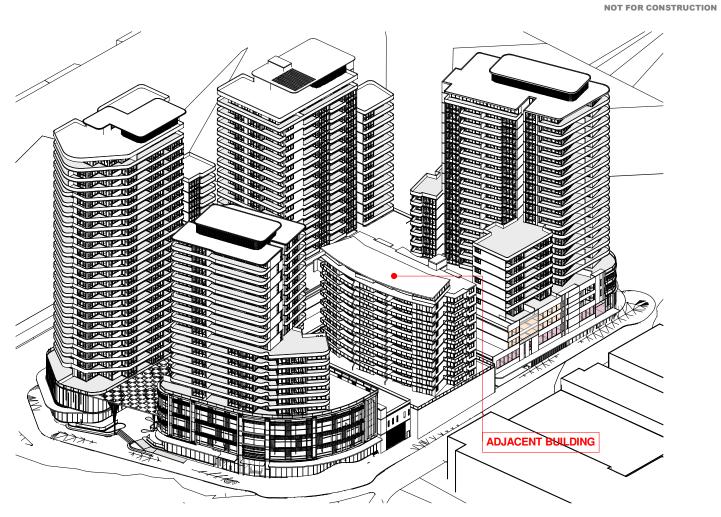

| ARCHITECTS                                          | DRAWING NO.                                              | REVISION       | PROJECT TITLE |                                |
|-----------------------------------------------------|----------------------------------------------------------|----------------|---------------|--------------------------------|
|                                                     |                                                          | 16003 / DA8.05 | Α             | CAPITAL BANKSTOWN              |
|                                                     |                                                          |                |               | 83-99 NORTH TERRACE, BANKSTOWN |
| - architects                                        | nettletontribe                                           | STATUS         | SCALE         | DRAWING TITLE                  |
| L34, 225 George Street<br>Sydney NSW 2000           | 117 Willoughby Road<br>Crows Nest NSW 2065               | DA             | @ A1          | ADJACENT BUILDING              |
| t +61 2 9281 5511                                   | t +61 9431 6431                                          | DRAWN BY       | CHECKED BY    | SHADOW DIAGRAM 03              |
| e info@h3architects.com.au<br>w h3architects.com.au | e sydne@nettletontnibe.com.au<br>w nettletontnibe.com.au | Author         | Checker       | SHADOW DIAGRAM 05              |