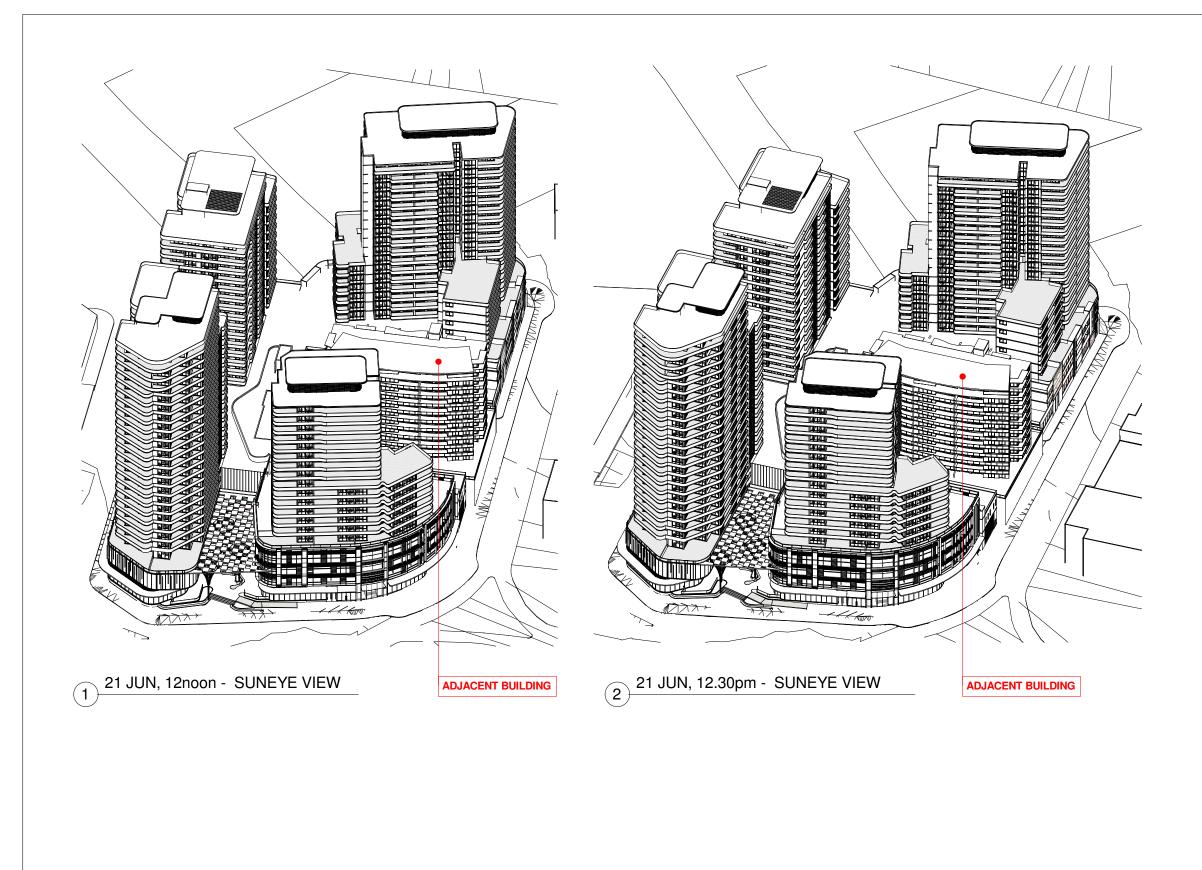

(SOLAR ACCESS FOR THE 50% OF THE REQUIRED COMMON OPEN SPACE: 2.5 HOURS)



LEGEND

SOLAR ACCESS COMMON OPEN AREA





| DRAWING NO.    | REVISION           | PROJECT TITLE                  |
|----------------|--------------------|--------------------------------|
| 16003 / DA8.02 | Α                  | CAPITAL BANKSTOWN              |
|                |                    | 83-99 NORTH TERRACE, BANKSTOWN |
| STATUS         | SCALE              | DRAWING TITLE                  |
|                | As indicated @ A1  |                                |
| DA             | As indicated @ A I | SHADOW DIAGRAMS -JUNE 21       |
| DRAWN BY       | CHECKED BY         | 1PM - 3PM                      |
| Author         | Checker            | IFW - SFW                      |

NOT FOR CONSTRUCTION





| NOTES                                                                                                                                                                                                                                                                                                                                                                                                                                                                                                                    | 6                                         | ATE REVISION | DESCRIPTION               | DATE REVISIO | DESCRIPTION | DATE | REVISIO | ION DESCRIPTION | CUENT          | IMPORTANT | OTES ON DRAWING NUMBERS: