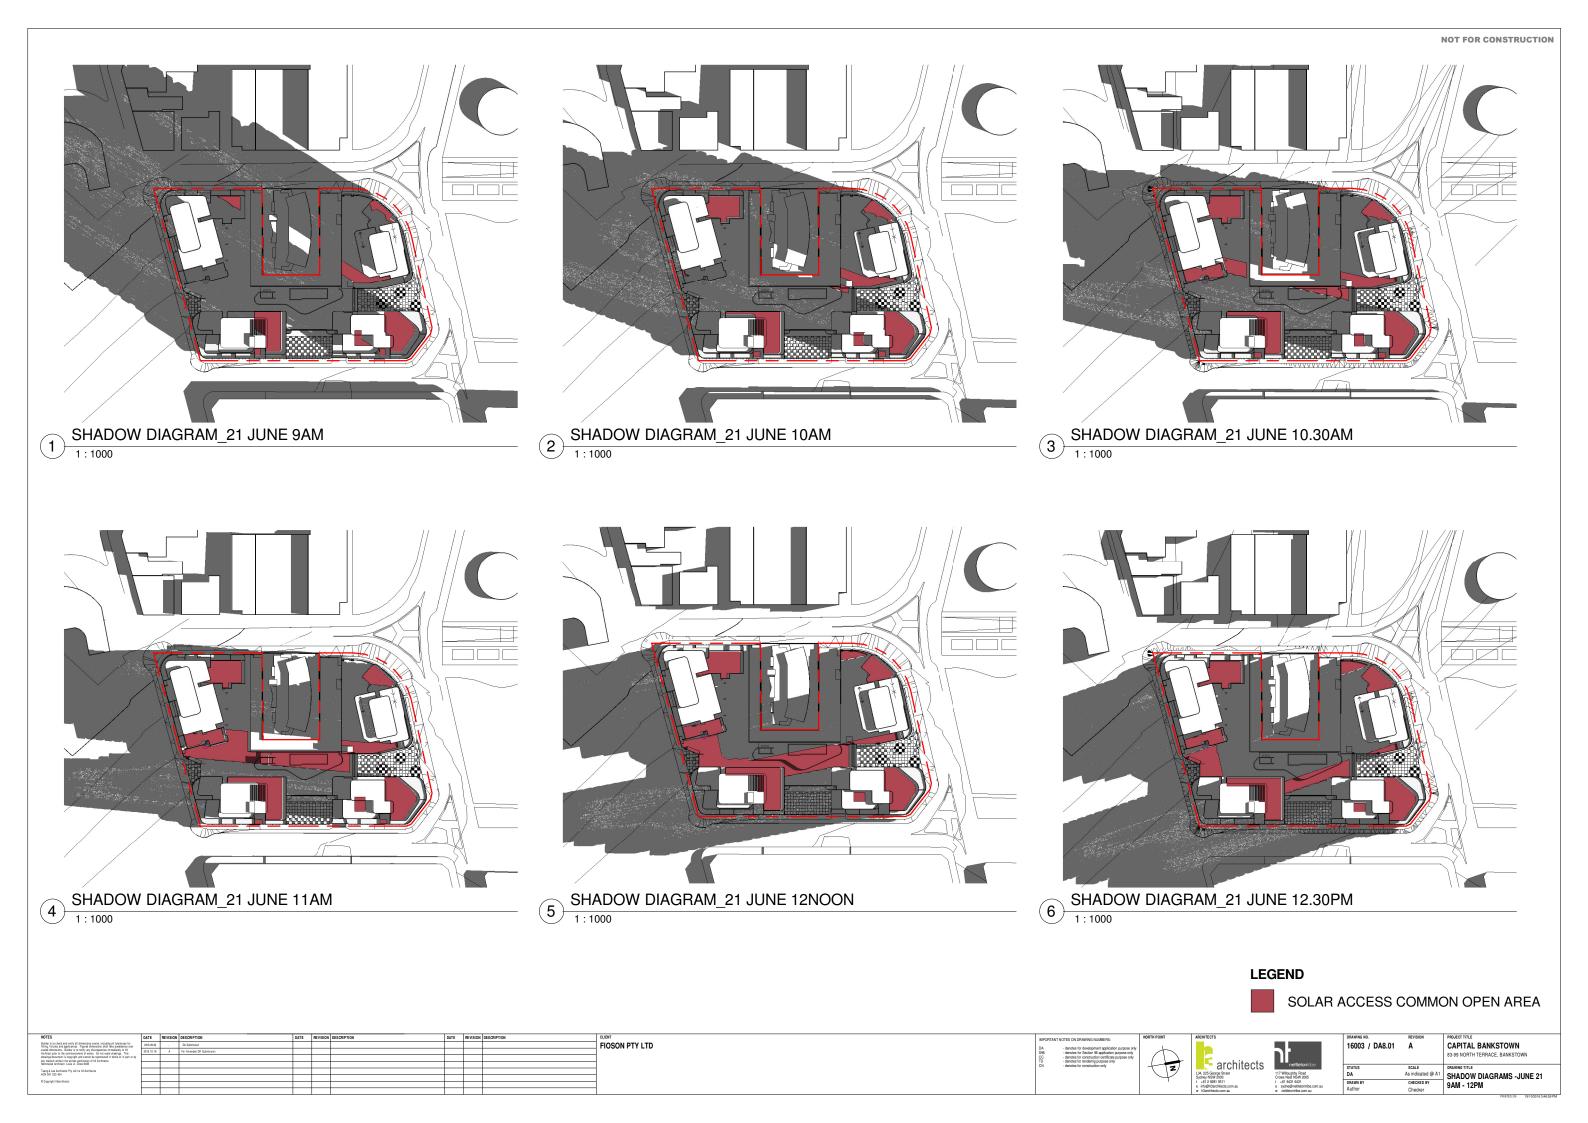

## SOLAR ACCESS FOR COMMON OPEN SPACE ON 21 JUNE

| SITE AREA : 10122 sq.m.                                                        |
|--------------------------------------------------------------------------------|
| REQUIRED COMMON OPEN SPACE : 2530.50 sq.m. (25% OF SITE AREA)                  |
| PROPOSED COMMON OPEN SPACE : 4012 sq.m. (39.6% OF SITE AREA)                   |
| AREA REQUIRED SOLAR ACCESS : 1265.25 sq.m. (50% OF REQUIRED COMMON OPEN SPACE) |
|                                                                                |

| TIME      | COMMON OPEN SPACE | %   |
|-----------|-------------------|-----|
| 9 AM      | 750 sq.m.         | 30% |
| 10 AM     | 1001 sq.m.        | 40% |
| 10:30 AM  | 1354 sq.m.        | 53% |
| 11 AM     | 1977 sq.m.        | 78% |
| 12 NOON   | 2008 sq.m.        | 79% |
| 12 :30 PM | 1585 sq.m.        | 63% |
| 1 PM      | 1272 sq.m.        | 50% |
| 2 PM      | 1177 sq.m.        | 47% |
| 3 PM      | 1120 sq.m.        | 44% |

(SOLAR ACCESS FOR THE 50% OF THE REQUIRED COMMON OPEN SPACE: 2.5 HOURS)

LEGEND

SOLAR ACCESS COMMON OPEN AREA

| DRAWING NO.    | REVISION           | PROJECT TITLE                  |
|----------------|--------------------|--------------------------------|
| 16003 / DA8.02 | Α                  | CAPITAL BANKSTOWN              |
|                |                    | 83-99 NORTH TERRACE, BANKSTOWN |
| STATUS         | SCALE              | DRAWING TITLE                  |
|                | As indicated @ A1  |                                |
| DA             | As indicated @ A I | SHADOW DIAGRAMS -JUNE 21       |
| DRAWN BY       | CHECKED BY         | 1PM - 3PM                      |
| Author         | Checker            | IFW - SFW                      |