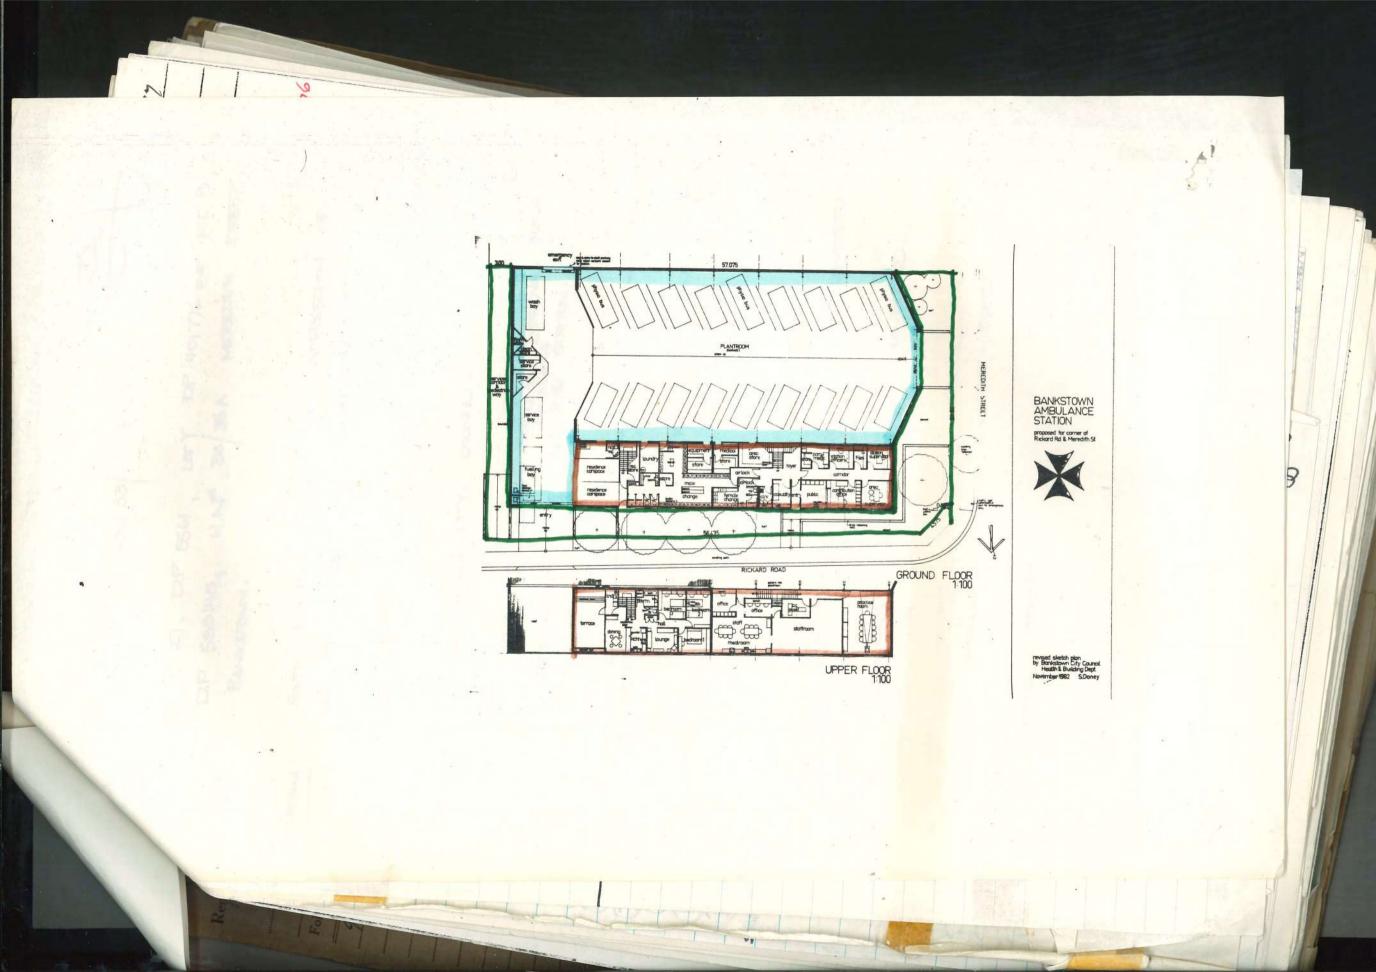

## 1. Introduction

Douglas Partners Pty Ltd (DP) has been engaged by City of Canterbury Bankstown Council (Council) to complete this preliminary site investigation for Contamination (PSI) at 33 Meredith Street, Bankstown (the site). The site is shown on Drawing 1, Appendix A.

## 3. Site Information

| Site Address       | 33 Meredith Street, Bankstown                                         |  |
|--------------------|-----------------------------------------------------------------------|--|
| Legal Description  | Lot 72, DP 710726                                                     |  |
| Area               | 2,042 m <sup>2</sup>                                                  |  |
| Current Zoning     | Zone SP2 Emergency Services Facility                                  |  |
| Proposed Zoning    | Zone B4 Mixed Use                                                     |  |
| Local Council Area | City of Canterbury Bankstown Council                                  |  |
| Current Use        | Ambulance Station                                                     |  |
| Surrounding Uses   | North - Rickard Road, then commercial and residential                 |  |
|                    | East - Commercial                                                     |  |
|                    | South - Four storey car park, then construction site, then commercial |  |
|                    | West - Meredith Street, then residential                              |  |

## 5.3 Public Registers and Planning Records

| EPA Notices available<br>under Section 58 of the<br>Contaminated Lands<br>Management Act (CLM<br>Act)<br>[accessed 30/11/2021]             | The results of a search of the public database of records of notices for contaminated sites indicated that there were no records of notices for the site. The search also indicated that there were no records of notices for sites within a 1 km search buffer of the site.                                           |
|--------------------------------------------------------------------------------------------------------------------------------------------|------------------------------------------------------------------------------------------------------------------------------------------------------------------------------------------------------------------------------------------------------------------------------------------------------------------------|
| Sites notified to EPA<br>under Section 60 of the<br>CLM Act<br>[accessed 30/11/2021]                                                       | The results of a search of the public database of contaminated sites notified to the EPA indicated that the site was not listed as a notified contaminated site. The search also indicated that there were no records of notices for sites within a 1 km search buffer of the site.                                    |
| Licenses listed under<br>Section 308 of the<br>Protection of the<br>Environment Operations<br>Act 1997 (POEO Act)<br>[accessed 30/11/2021] | The results of a search of the public database or records of environmental protection licences, applications, notices or audits under POEO Act indicated that there are no current records issued to the site. The search also indicated that there were no records for sites within a 1 km search buffer of the site. |
| Planning Certificate<br>[dated 3/11/2021]                                                                                                  | The planning certificate for the site indicates that the council is not aware of the land being affected by any matters as prescribed by Section 59 (2) of the Contaminated Land Management Act 1997. Refer Appendix F.                                                                                                |
| Council Records                                                                                                                            | Additional records provided by Council include plans depicting fuel storage tanks and bowsers in the north-east corner of the site, associated with the ambulance station. Records also included development application documentation, however no further details pertaining to contamination were found.             |
| SafeWork NSW<br>[conducted 22/12/2021]                                                                                                     | A SafeWork NSW search revealed additional documentation regarding an underground storage tank, located in the same vicinity as that depicted in the council records provided. It also revealed subsequent correspondence clarifying that the tank contained diesel, not petrol as previously documented.               |