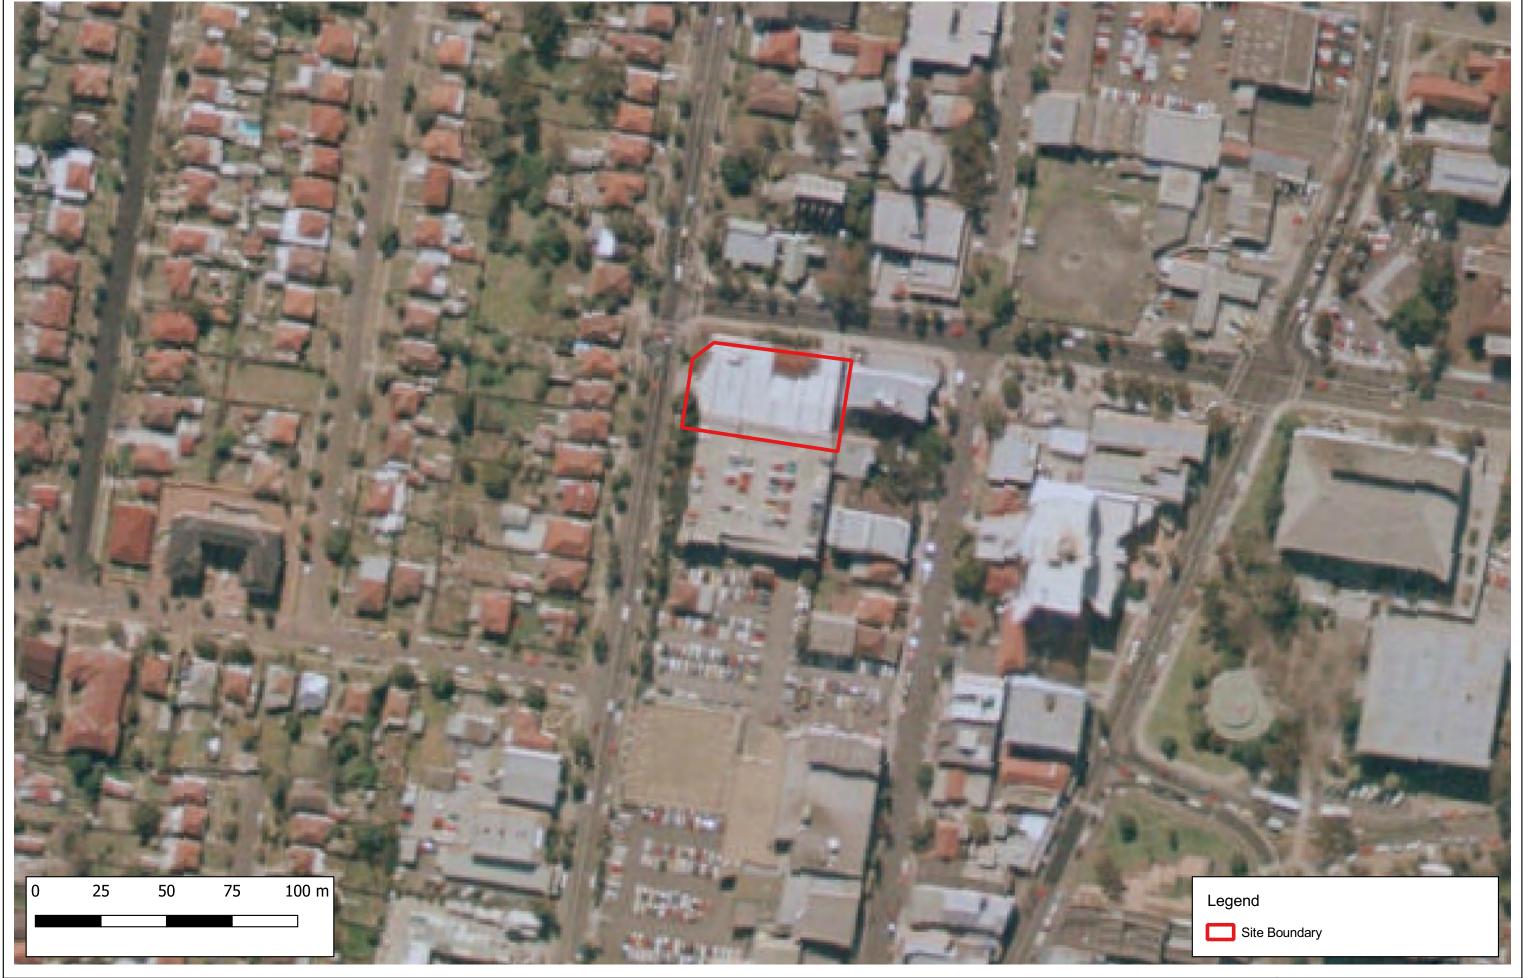

## 1. Introduction

Douglas Partners Pty Ltd (DP) has been engaged by City of Canterbury Bankstown Council (Council) to complete this preliminary site investigation for Contamination (PSI) at 33 Meredith Street, Bankstown (the site). The site is shown on Drawing 1, Appendix A.

## 3. Site Information

| Site Address       | 33 Meredith Street, Bankstown                                         |  |
|--------------------|-----------------------------------------------------------------------|--|
| Legal Description  | Lot 72, DP 710726                                                     |  |
| Area               | 2,042 m <sup>2</sup>                                                  |  |
| Current Zoning     | Zone SP2 Emergency Services Facility                                  |  |
| Proposed Zoning    | Zone B4 Mixed Use                                                     |  |
| Local Council Area | City of Canterbury Bankstown Council                                  |  |
| Current Use        | Ambulance Station                                                     |  |
| Surrounding Uses   | North - Rickard Road, then commercial and residential                 |  |
|                    | East - Commercial                                                     |  |
|                    | South - Four storey car park, then construction site, then commercial |  |
|                    | West - Meredith Street, then residential                              |  |

Figure 1: Site Location