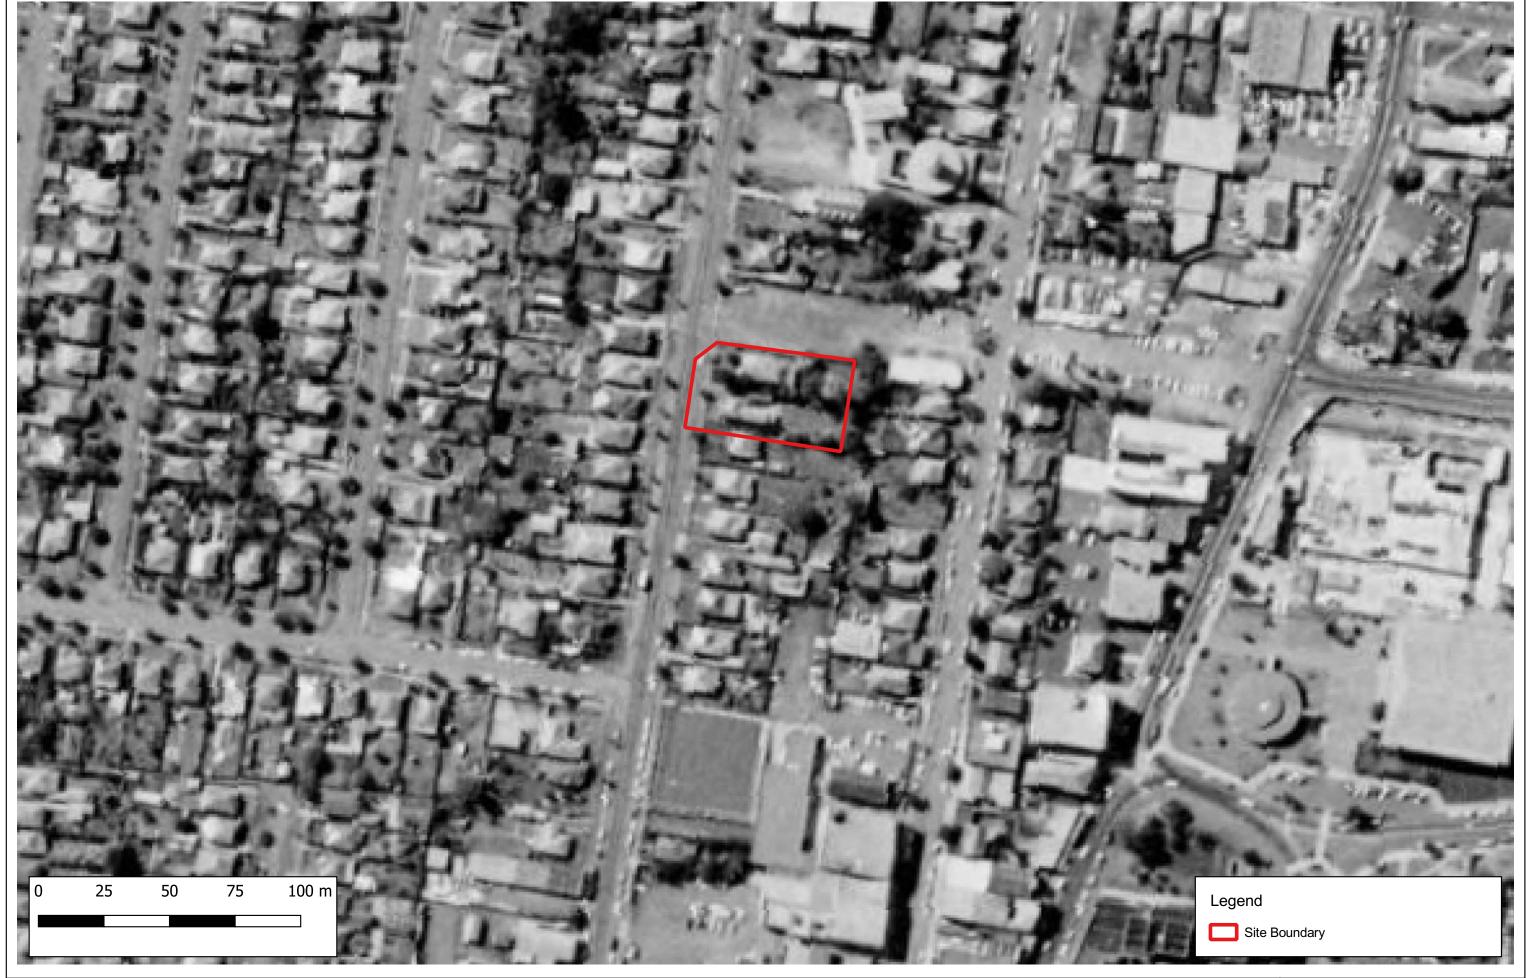

## 5.2 Historical Aerial Photography

Several historical aerial photographs were obtained from public databases. Extracts of the aerial photographs are included in Appendix D. A summary of key features observed for the site and surrounding land is presented in Table 5.

**Table 5: Summary of Historical Aerial Photographs** 

| Year | Site                                                                                                                                                                                                                             | Surrounding Land Use                                                                                                                                                                                                                                                   |
|------|----------------------------------------------------------------------------------------------------------------------------------------------------------------------------------------------------------------------------------|------------------------------------------------------------------------------------------------------------------------------------------------------------------------------------------------------------------------------------------------------------------------|
| 1943 | The site appeared to comprise two separate residential buildings on typical urban residential blocks of land.                                                                                                                    | The surrounding area appeared to comprise residential buildings to the north, west and south. One large building was visible to the north-east. To the east was a combination of residential buildings and open space, with suspected slit trenches to the south-east. |
| 1955 | Low resolution in the 1955 aerial photograph precluded any detailed site observations, however the southern residential block appeared to have a larger building and greater tree coverage.                                      | No significant changes were observed to the north, west or east. Part of the open space to the east and south-east appeared to have been developed with numerous small buildings.                                                                                      |
| 1961 | No significant changes to the site were observed when compared with the 1955 aerial photograph.                                                                                                                                  | No significant changes were observed to the north or west. Some residential buildings appeared to have been cleared to the south, and the buildings observed to the east in 1955 appeared to have been cleared.                                                        |
| 1971 | No significant changes to the site were observed when compared with the 1961 aerial photograph.                                                                                                                                  | No significant changes were observed to the west. Commercial development appeared to have occurred to the north, east and south.                                                                                                                                       |
| 1982 | The residential buildings appeared to have been cleared and replaced with an open-air car park. The southern side of the site appear to be covered by hardstand while the northern side of the site appeared to be exposed soil. | No significant changes to the site surroundings were observed when compared with the 1971 aerial photograph.                                                                                                                                                           |
| 1991 | A building appeared to have been constructed resembling the ambulance station currently in place.                                                                                                                                | Further commercial development appeared to have occurred to the north and east.                                                                                                                                                                                        |
| 1998 | No significant changes to the site were observed when compared with the 1991 aerial photograph.                                                                                                                                  | Residential buildings to the west and southwest appeared to have been replaced with apartment blocks.                                                                                                                                                                  |
| 2007 | No significant changes to the site were observed when compared with the 1998 aerial photograph.                                                                                                                                  | Two large buildings appeared to have been constructed to the south-west of the site, which appeared to be mixed residential and commercial / retail use.                                                                                                               |
| 2016 | No significant changes to the site were observed when compared with the 2007 aerial photograph.                                                                                                                                  | No significant changes to the site surroundings were observed when compared with the 2007 aerial photograph.                                                                                                                                                           |