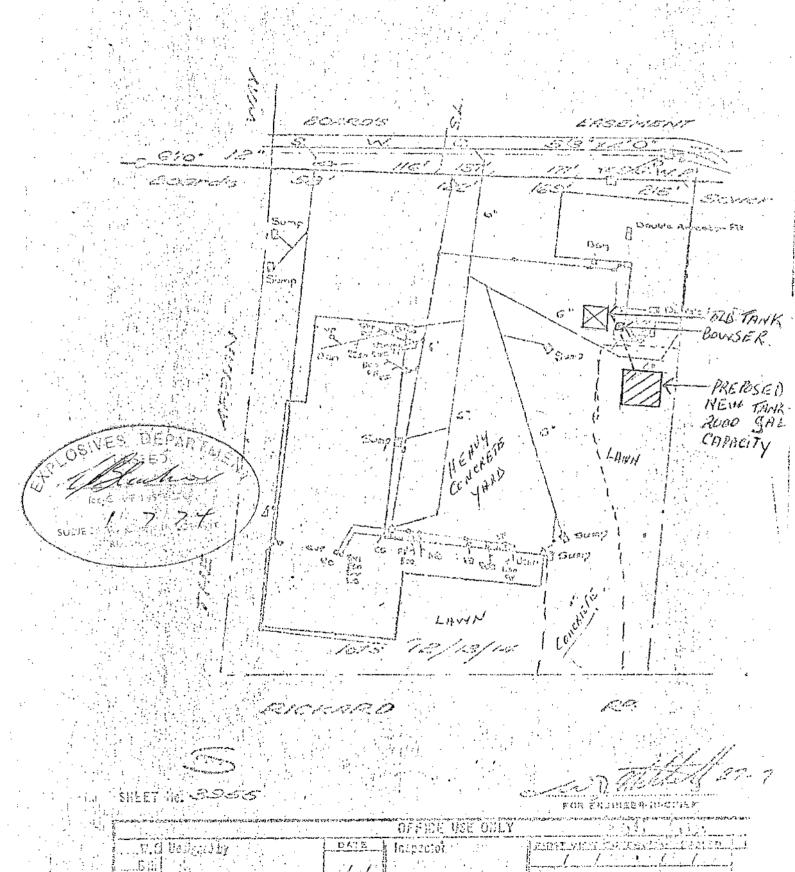

## 5.3 Public Registers and Planning Records

| EPA Notices available<br>under Section 58 of the<br>Contaminated Lands<br>Management Act (CLM<br>Act)<br>[accessed 30/11/2021]             | The results of a search of the public database of records of notices for contaminated sites indicated that there were no records of notices for the site. The search also indicated that there were no records of notices for sites within a 1 km search buffer of the site.                                           |
|--------------------------------------------------------------------------------------------------------------------------------------------|------------------------------------------------------------------------------------------------------------------------------------------------------------------------------------------------------------------------------------------------------------------------------------------------------------------------|
| Sites notified to EPA<br>under Section 60 of the<br>CLM Act<br>[accessed 30/11/2021]                                                       | The results of a search of the public database of contaminated sites notified to the EPA indicated that the site was not listed as a notified contaminated site. The search also indicated that there were no records of notices for sites within a 1 km search buffer of the site.                                    |
| Licenses listed under<br>Section 308 of the<br>Protection of the<br>Environment Operations<br>Act 1997 (POEO Act)<br>[accessed 30/11/2021] | The results of a search of the public database or records of environmental protection licences, applications, notices or audits under POEO Act indicated that there are no current records issued to the site. The search also indicated that there were no records for sites within a 1 km search buffer of the site. |
| Planning Certificate<br>[dated 3/11/2021]                                                                                                  | The planning certificate for the site indicates that the council is not aware of the land being affected by any matters as prescribed by Section 59 (2) of the Contaminated Land Management Act 1997. Refer Appendix F.                                                                                                |
| Council Records                                                                                                                            | Additional records provided by Council include plans depicting fuel storage tanks and bowsers in the north-east corner of the site, associated with the ambulance station. Records also included development application documentation, however no further details pertaining to contamination were found.             |
| SafeWork NSW<br>[conducted 22/12/2021]                                                                                                     | A SafeWork NSW search revealed additional documentation regarding an underground storage tank, located in the same vicinity as that depicted in the council records provided. It also revealed subsequent correspondence clarifying that the tank contained diesel, not petrol as previously documented.               |