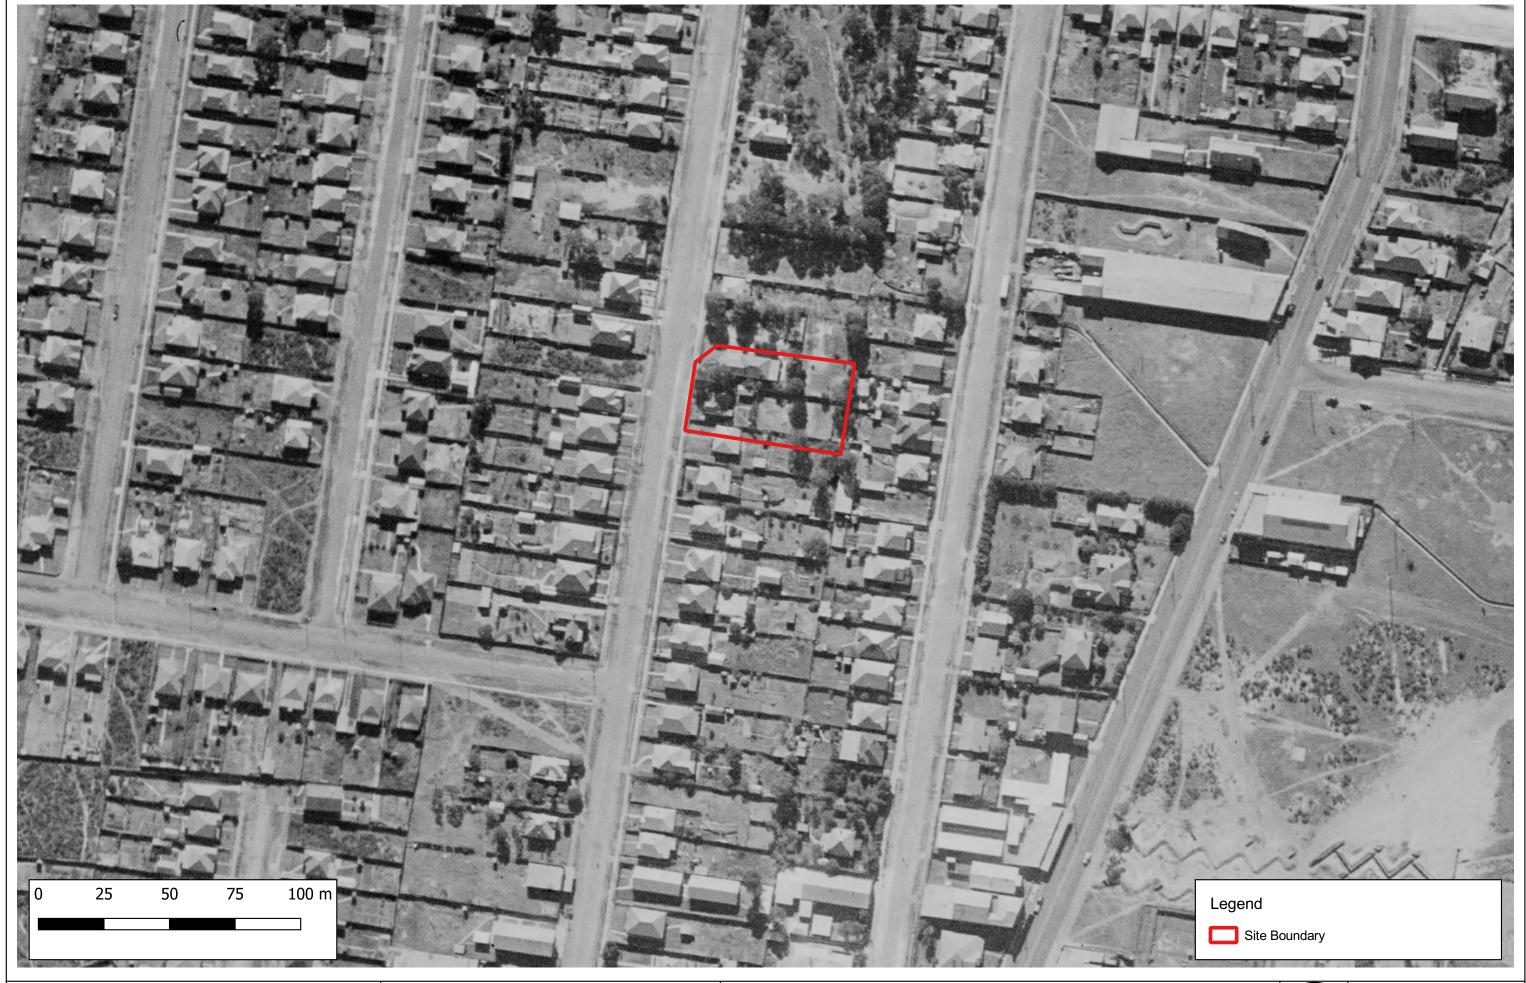

## 5.2 Historical Aerial Photography

Several historical aerial photographs were obtained from public databases. Extracts of the aerial photographs are included in Appendix D. A summary of key features observed for the site and surrounding land is presented in Table 5.

**Table 5: Summary of Historical Aerial Photographs** 

| Year | Site                                                                                                                                                                                                                             | Surrounding Land Use                                                                                                                                                                                                                                                   |
|------|----------------------------------------------------------------------------------------------------------------------------------------------------------------------------------------------------------------------------------|------------------------------------------------------------------------------------------------------------------------------------------------------------------------------------------------------------------------------------------------------------------------|
| 1943 | The site appeared to comprise two separate residential buildings on typical urban residential blocks of land.                                                                                                                    | The surrounding area appeared to comprise residential buildings to the north, west and south. One large building was visible to the north-east. To the east was a combination of residential buildings and open space, with suspected slit trenches to the south-east. |
| 1955 | Low resolution in the 1955 aerial photograph precluded any detailed site observations, however the southern residential block appeared to have a larger building and greater tree coverage.                                      | No significant changes were observed to the north, west or east. Part of the open space to the east and south-east appeared to have been developed with numerous small buildings.                                                                                      |
| 1961 | No significant changes to the site were observed when compared with the 1955 aerial photograph.                                                                                                                                  | No significant changes were observed to the north or west. Some residential buildings appeared to have been cleared to the south, and the buildings observed to the east in 1955 appeared to have been cleared.                                                        |
| 1971 | No significant changes to the site were observed when compared with the 1961 aerial photograph.                                                                                                                                  | No significant changes were observed to the west. Commercial development appeared to have occurred to the north, east and south.                                                                                                                                       |
| 1982 | The residential buildings appeared to have been cleared and replaced with an open-air car park. The southern side of the site appear to be covered by hardstand while the northern side of the site appeared to be exposed soil. | No significant changes to the site surroundings were observed when compared with the 1971 aerial photograph.                                                                                                                                                           |
| 1991 | A building appeared to have been constructed resembling the ambulance station currently in place.                                                                                                                                | Further commercial development appeared to have occurred to the north and east.                                                                                                                                                                                        |
| 1998 | No significant changes to the site were observed when compared with the 1991 aerial photograph.                                                                                                                                  | Residential buildings to the west and southwest appeared to have been replaced with apartment blocks.                                                                                                                                                                  |
| 2007 | No significant changes to the site were observed when compared with the 1998 aerial photograph.                                                                                                                                  | Two large buildings appeared to have been constructed to the south-west of the site, which appeared to be mixed residential and commercial / retail use.                                                                                                               |
| 2016 | No significant changes to the site were observed when compared with the 2007 aerial photograph.                                                                                                                                  | No significant changes to the site surroundings were observed when compared with the 2007 aerial photograph.                                                                                                                                                           |