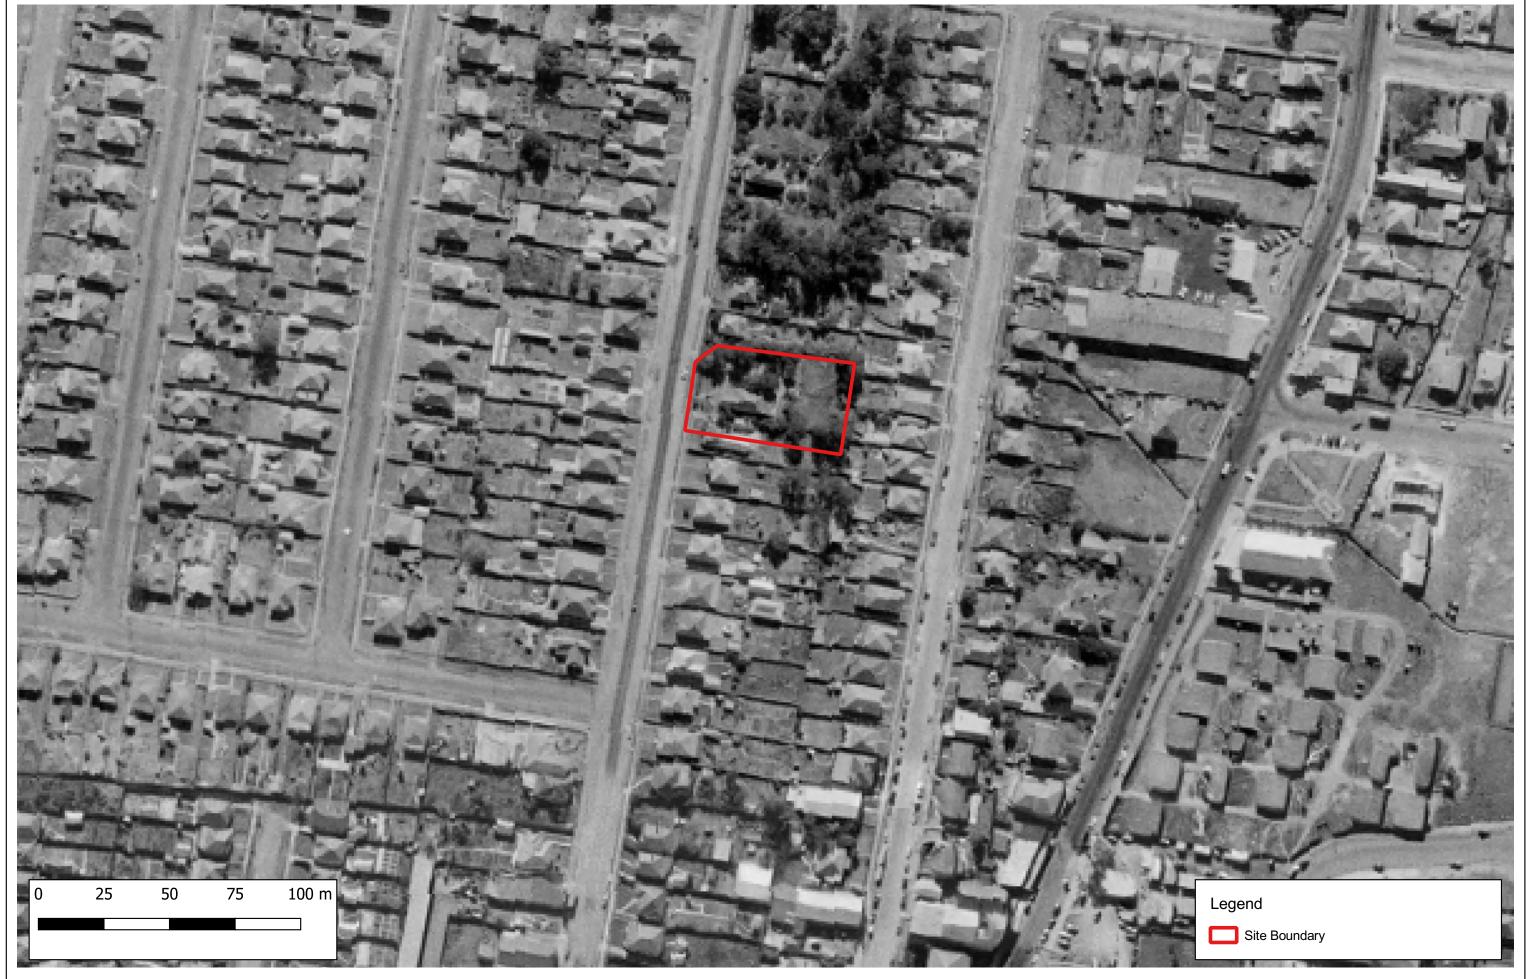

## 5.2 Historical Aerial Photography

Several historical aerial photographs were obtained from public databases. Extracts of the aerial photographs are included in Appendix D. A summary of key features observed for the site and surrounding land is presented in Table 5.

**Table 5: Summary of Historical Aerial Photographs** 

| Year | Site                                                                                                                                                                                                                             | Surrounding Land Use                                                                                                                                                                                                                                                   |
|------|----------------------------------------------------------------------------------------------------------------------------------------------------------------------------------------------------------------------------------|------------------------------------------------------------------------------------------------------------------------------------------------------------------------------------------------------------------------------------------------------------------------|
| 1943 | The site appeared to comprise two separate residential buildings on typical urban residential blocks of land.                                                                                                                    | The surrounding area appeared to comprise residential buildings to the north, west and south. One large building was visible to the north-east. To the east was a combination of residential buildings and open space, with suspected slit trenches to the south-east. |
| 1955 | Low resolution in the 1955 aerial photograph precluded any detailed site observations, however the southern residential block appeared to have a larger building and greater tree coverage.                                      | No significant changes were observed to the north, west or east. Part of the open space to the east and south-east appeared to have been developed with numerous small buildings.                                                                                      |
| 1961 | No significant changes to the site were observed when compared with the 1955 aerial photograph.                                                                                                                                  | No significant changes were observed to the north or west. Some residential buildings appeared to have been cleared to the south, and the buildings observed to the east in 1955 appeared to have been cleared.                                                        |
| 1971 | No significant changes to the site were observed when compared with the 1961 aerial photograph.                                                                                                                                  | No significant changes were observed to the west. Commercial development appeared to have occurred to the north, east and south.                                                                                                                                       |
| 1982 | The residential buildings appeared to have been cleared and replaced with an open-air car park. The southern side of the site appear to be covered by hardstand while the northern side of the site appeared to be exposed soil. | No significant changes to the site surroundings were observed when compared with the 1971 aerial photograph.                                                                                                                                                           |
| 1991 | A building appeared to have been constructed resembling the ambulance station currently in place.                                                                                                                                | Further commercial development appeared to have occurred to the north and east.                                                                                                                                                                                        |
| 1998 | No significant changes to the site were observed when compared with the 1991 aerial photograph.                                                                                                                                  | Residential buildings to the west and southwest appeared to have been replaced with apartment blocks.                                                                                                                                                                  |
| 2007 | No significant changes to the site were observed when compared with the 1998 aerial photograph.                                                                                                                                  | Two large buildings appeared to have been constructed to the south-west of the site, which appeared to be mixed residential and commercial / retail use.                                                                                                               |
| 2016 | No significant changes to the site were observed when compared with the 2007 aerial photograph.                                                                                                                                  | No significant changes to the site surroundings were observed when compared with the 2007 aerial photograph.                                                                                                                                                           |