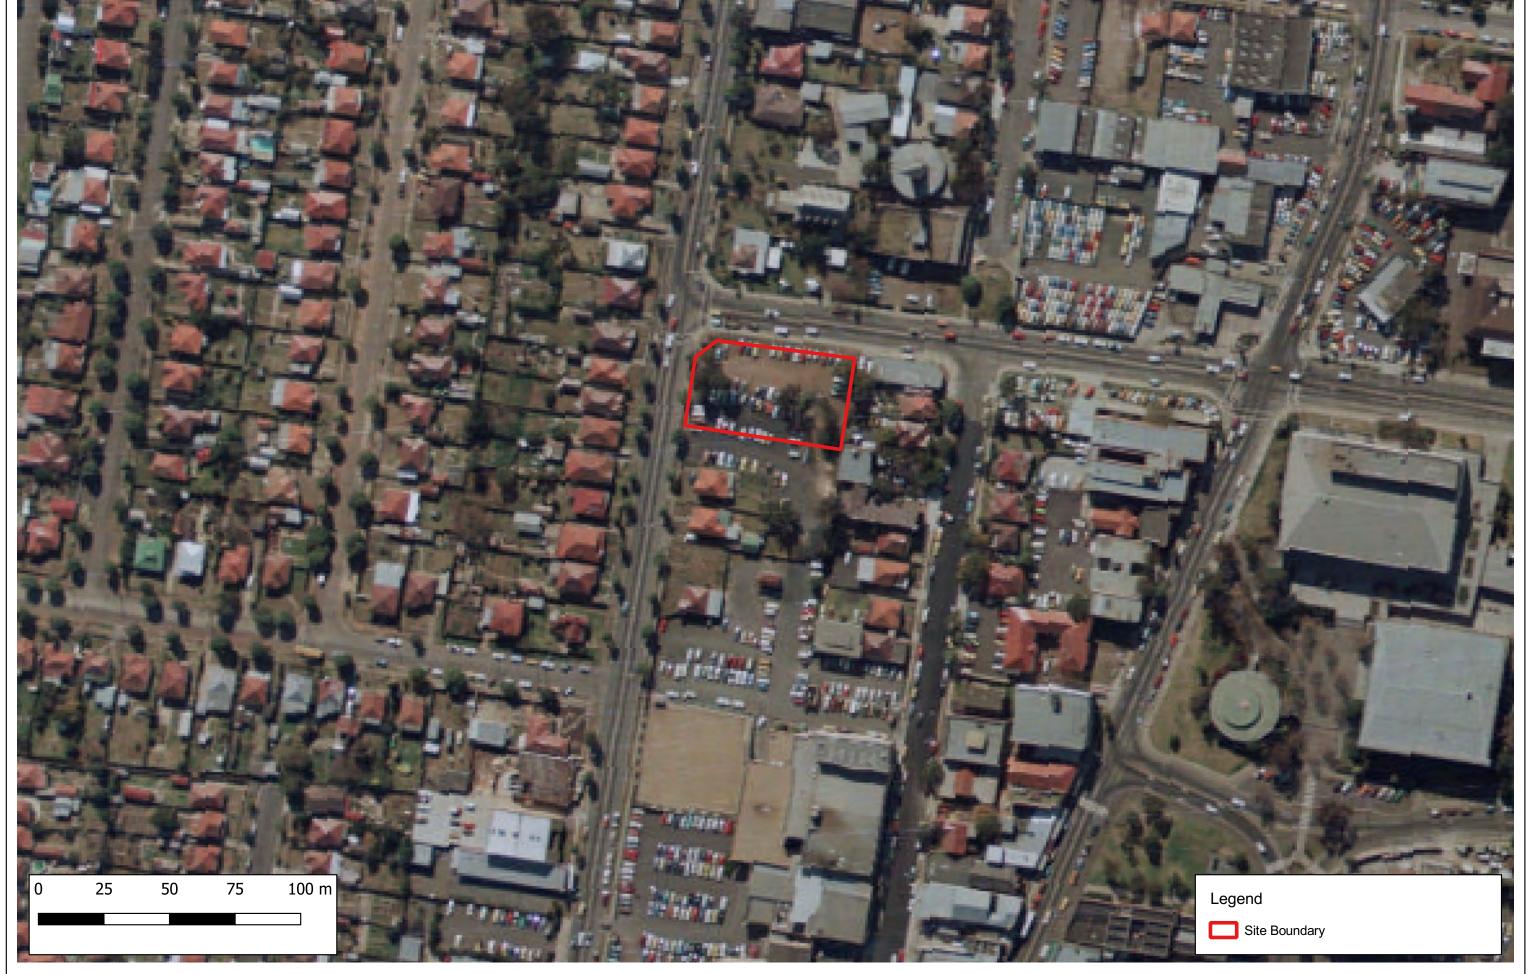

## 1. Introduction

Douglas Partners Pty Ltd (DP) has been engaged by City of Canterbury Bankstown Council (Council) to complete this preliminary site investigation for Contamination (PSI) at 33 Meredith Street, Bankstown (the site). The site is shown on Drawing 1, Appendix A.

## 3. Site Information

| Site Address       | 33 Meredith Street, Bankstown                                         |  |
|--------------------|-----------------------------------------------------------------------|--|
| Legal Description  | Lot 72, DP 710726                                                     |  |
| Area               | 2,042 m <sup>2</sup>                                                  |  |
| Current Zoning     | Zone SP2 Emergency Services Facility                                  |  |
| Proposed Zoning    | Zone B4 Mixed Use                                                     |  |
| Local Council Area | City of Canterbury Bankstown Council                                  |  |
| Current Use        | Ambulance Station                                                     |  |
| Surrounding Uses   | North - Rickard Road, then commercial and residential                 |  |
|                    | East - Commercial                                                     |  |
|                    | South - Four storey car park, then construction site, then commercial |  |
|                    | West - Meredith Street, then residential                              |  |

Figure 1: Site Location