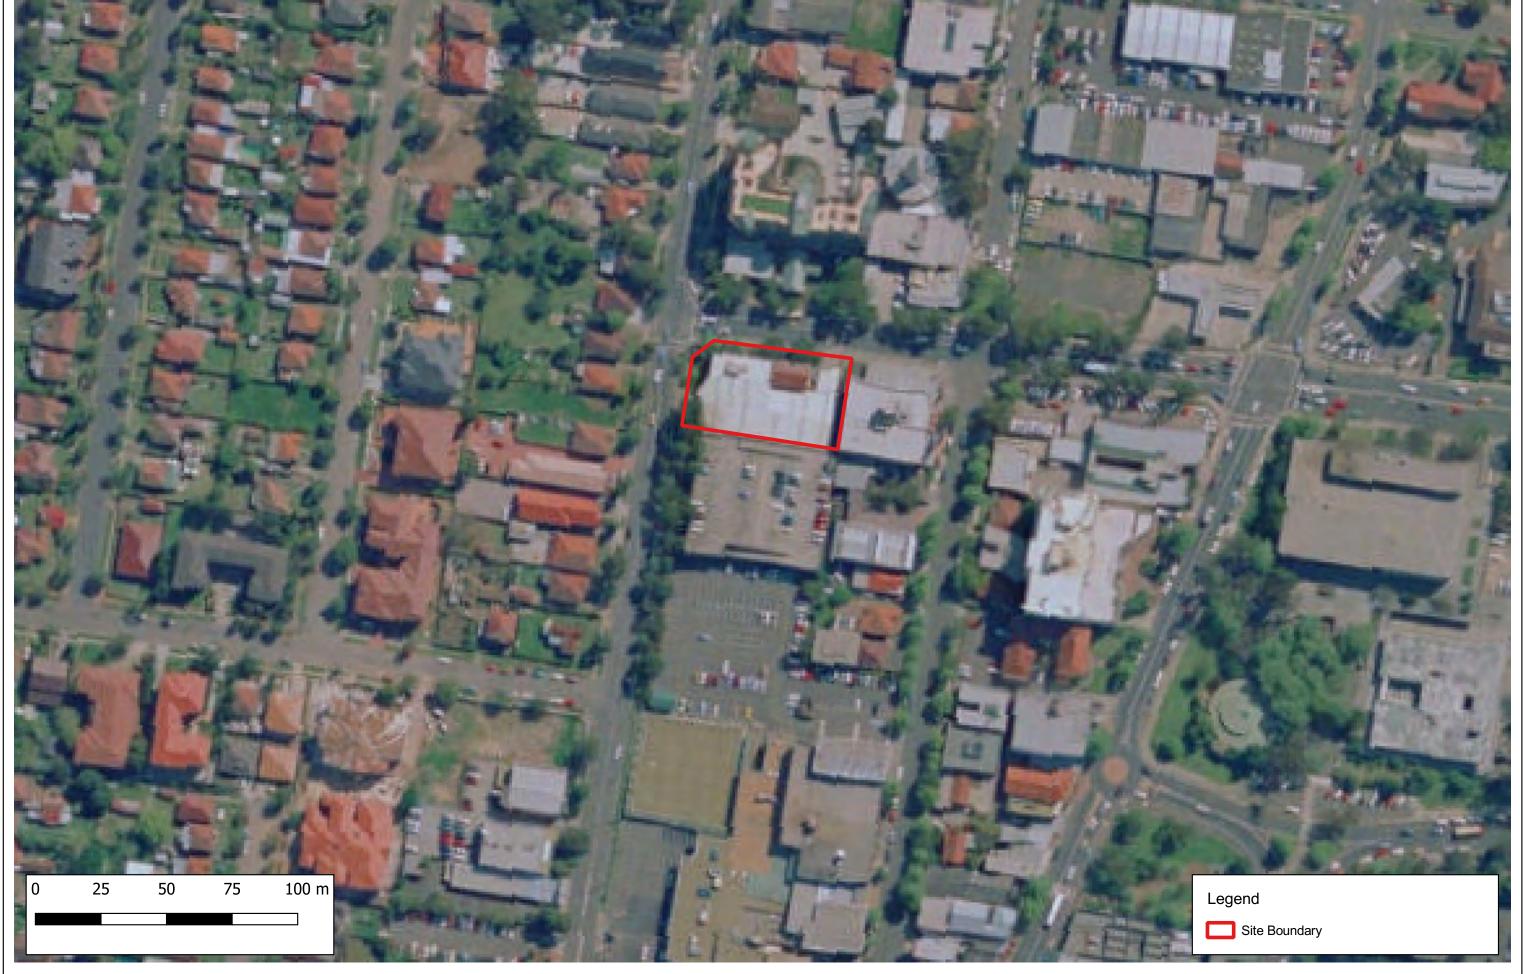

## 1. Introduction

Douglas Partners Pty Ltd (DP) has been engaged by City of Canterbury Bankstown Council (Council) to complete this preliminary site investigation for Contamination (PSI) at 33 Meredith Street, Bankstown (the site). The site is shown on Drawing 1, Appendix A.

## 3. Site Information

| Site Address       | 33 Meredith Street, Bankstown                                         |  |
|--------------------|-----------------------------------------------------------------------|--|
| Legal Description  | Lot 72, DP 710726                                                     |  |
| Area               | 2,042 m <sup>2</sup>                                                  |  |
| Current Zoning     | Zone SP2 Emergency Services Facility                                  |  |
| Proposed Zoning    | Zone B4 Mixed Use                                                     |  |
| Local Council Area | City of Canterbury Bankstown Council                                  |  |
| Current Use        | Ambulance Station                                                     |  |
| Surrounding Uses   | North - Rickard Road, then commercial and residential                 |  |
|                    | East - Commercial                                                     |  |
|                    | South - Four storey car park, then construction site, then commercial |  |
|                    | West - Meredith Street, then residential                              |  |

Figure 1: Site Location