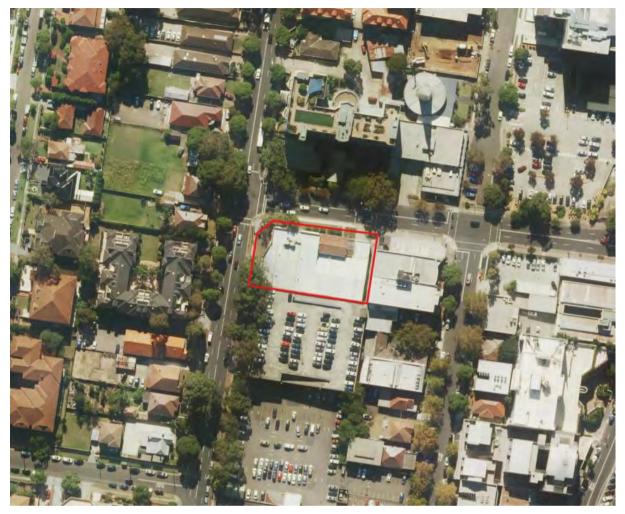

## 1. Introduction

Douglas Partners Pty Ltd (DP) has been engaged by City of Canterbury Bankstown Council (Council) to complete this preliminary site investigation for Contamination (PSI) at 33 Meredith Street, Bankstown (the site). The site is shown on Drawing 1, Appendix A.

## 3. Site Information

| Site Address       | 33 Meredith Street, Bankstown                                         |  |
|--------------------|-----------------------------------------------------------------------|--|
| Legal Description  | Lot 72, DP 710726                                                     |  |
| Area               | 2,042 m <sup>2</sup>                                                  |  |
| Current Zoning     | Zone SP2 Emergency Services Facility                                  |  |
| Proposed Zoning    | Zone B4 Mixed Use                                                     |  |
| Local Council Area | City of Canterbury Bankstown Council                                  |  |
| Current Use        | Ambulance Station                                                     |  |
| Surrounding Uses   | North - Rickard Road, then commercial and residential                 |  |
|                    | East - Commercial                                                     |  |
|                    | South - Four storey car park, then construction site, then commercial |  |
|                    | West - Meredith Street, then residential                              |  |