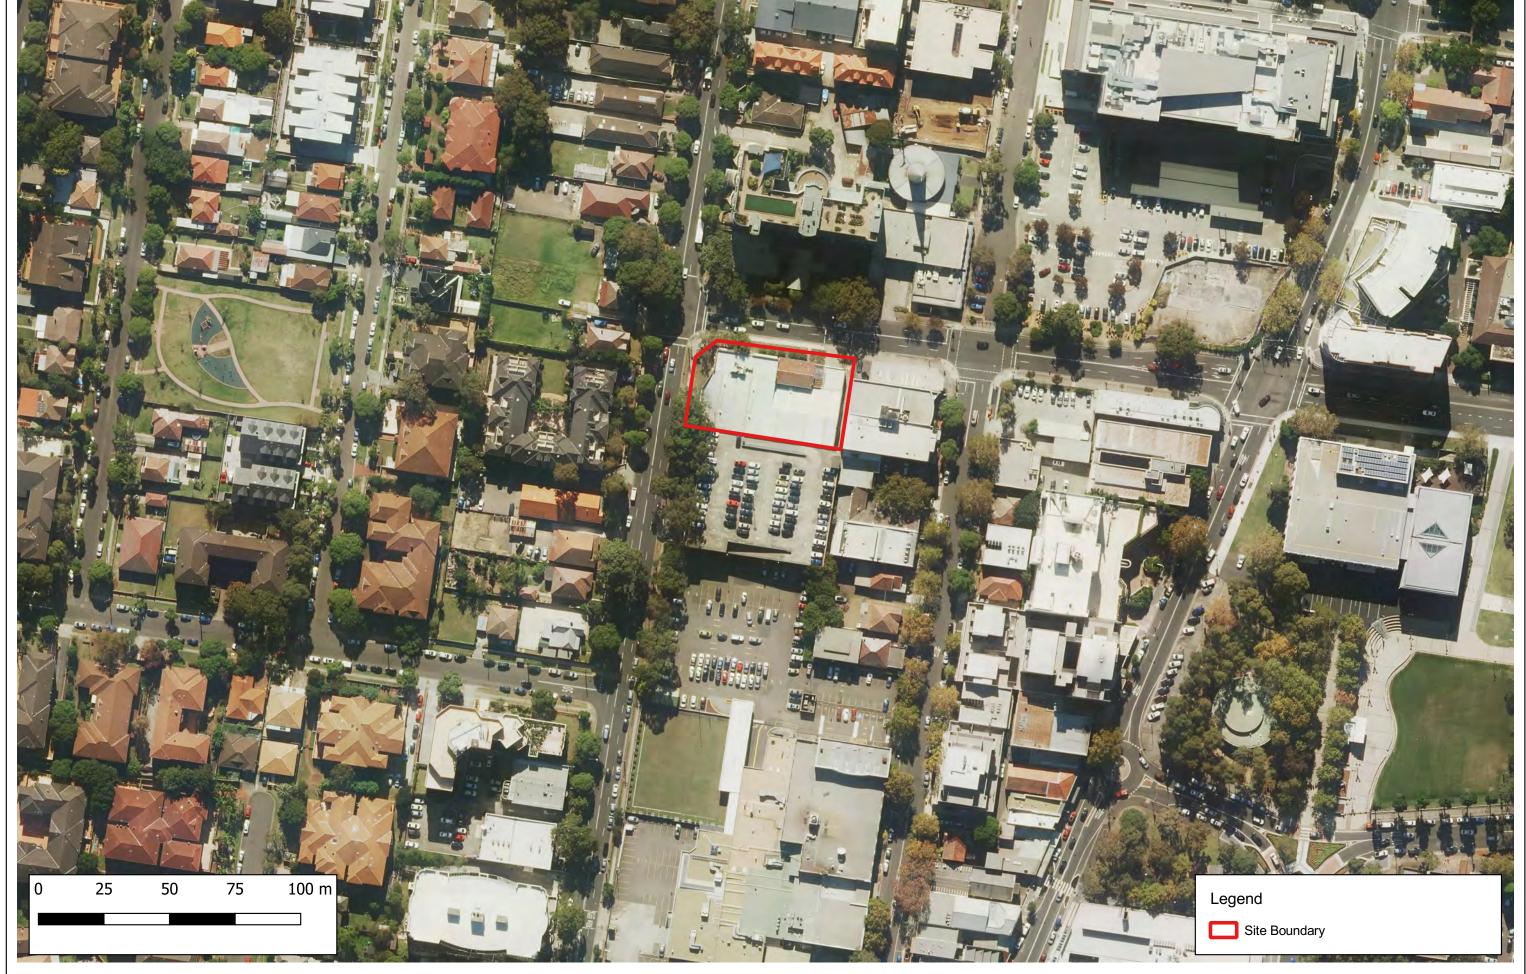

## 1. Introduction

Douglas Partners Pty Ltd (DP) has been engaged by City of Canterbury Bankstown Council (Council) to complete this preliminary site investigation for Contamination (PSI) at 33 Meredith Street, Bankstown (the site). The site is shown on Drawing 1, Appendix A.

## 3. Site Information

| Site Address       | 33 Meredith Street, Bankstown                                         |  |
|--------------------|-----------------------------------------------------------------------|--|
| Legal Description  | Lot 72, DP 710726                                                     |  |
| Area               | 2,042 m <sup>2</sup>                                                  |  |
| Current Zoning     | Zone SP2 Emergency Services Facility                                  |  |
| Proposed Zoning    | Zone B4 Mixed Use                                                     |  |
| Local Council Area | City of Canterbury Bankstown Council                                  |  |
| Current Use        | Ambulance Station                                                     |  |
| Surrounding Uses   | North - Rickard Road, then commercial and residential                 |  |
|                    | East - Commercial                                                     |  |
|                    | South - Four storey car park, then construction site, then commercial |  |
|                    | West - Meredith Street, then residential                              |  |

Figure 1: Site Location