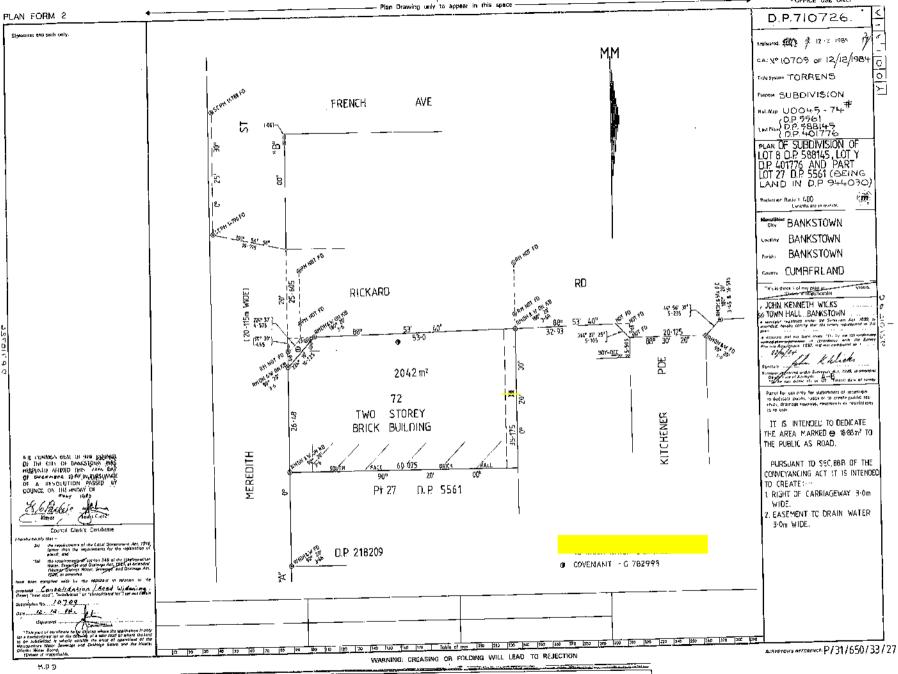

## 3. Site Information

| Site Address       | 33 Meredith Street, Bankstown                                         |  |
|--------------------|-----------------------------------------------------------------------|--|
| Legal Description  | Lot 72, DP 710726                                                     |  |
| Area               | 2,042 m <sup>2</sup>                                                  |  |
| Current Zoning     | Zone SP2 Emergency Services Facility                                  |  |
| Proposed Zoning    | Zone B4 Mixed Use                                                     |  |
| Local Council Area | City of Canterbury Bankstown Council                                  |  |
| Current Use        | Ambulance Station                                                     |  |
| Surrounding Uses   | North - Rickard Road, then commercial and residential                 |  |
|                    | East - Commercial                                                     |  |
|                    | South - Four storey car park, then construction site, then commercial |  |
|                    | West - Meredith Street, then residential                              |  |

## 5.1 Title Deeds

A historical title deeds search was used to obtain ownership and occupancy information including company names and the occupations of individuals. The title information can assist in the identification of previous land uses by the company names or the site owners and can, therefore, assist in establishing whether there were potentially contaminating activities occurring at the site. The results of the title deeds search and Cadastral Record Enquiry report are included in Appendix C. A summary of the title deeds and possible or known land uses for lots relevant to this site is presented in Tables 1 to 4. Historical aerial photographs (refer Section 5.2) were used to assist in determining land uses.

Table 1: Historical Title Deeds - Lot 72, DP 710726 (Part 1)

| Date of Acquisition and<br>Term Held | Registered Proprietor(s) & Occupations                                    | Inferred Land Use  |
|--------------------------------------|---------------------------------------------------------------------------|--------------------|
| 06.01.1914<br>(1914 to 1914)         | Thomas Harris (Builder)                                                   | Likely residential |
| 23.03.1914<br>(1914 to 1923)         | Julia Hannah Anne Bristow (Married Woman)                                 | Likely residential |
| 07.11.1923<br>(1923 to 1923)         | Frank William Bristow (Railway Clerk)<br>Maud Emily Lord (Married Woman)  | Likely residential |
| 11.10.1923<br>(1923 to 1924)         | Frank William Bristow (Railway Clerk)                                     | Likely residential |
| 31.10.1924<br>(1924 to 1945)         | Francis James Brennan Sanderson (Traveller)                               | Likely residential |
| 17.07.1945<br>(1945 to 1979)         | Russell Frank Lawrence (Boiler Maker) Rita May Lawrence (Married Woman)   | Likely residential |
| 30.07.1979<br>(1979 to 1985)         | The Council of the Municipality of Bankstown  Now  Bankstown City Council | Car park           |

Table 2: Historical Title Deeds - Lot 72, DP 710726 (Part 2)

| Date of Acquisition and<br>Term Held | Registered Proprietor(s) & Occupations                                   | Inferred Land Use  |
|--------------------------------------|--------------------------------------------------------------------------|--------------------|
| 02.08.1911<br>(1911 to 1942)         | James Thomas Jenkins (French Polisher)                                   | Likely residential |
| 11.11.1942<br>(1942 to 1967)         | Laura Ellen Jenkins (Widow)                                              | Likely residential |
| 06.01.1967<br>(1967 to 1968)         | Jack Milton Jenkins (Electrician) Arthur Clarence Jenkins (Panel Beater) | Likely residential |

| Date of Acquisition and<br>Term Held | Registered Proprietor(s) & Occupations                                        | Inferred Land Use  |
|--------------------------------------|-------------------------------------------------------------------------------|--------------------|
| 13.12.1968<br>(1968 to 1979)         | Joyanne Pty. Limited                                                          | Likely residential |
| 18.04.1979<br>(1979 to 1985)         | The Council of the Municipality of Bankstown<br>Now<br>Bankstown City Council | Car park           |

Table 3: Historical Title Deeds - Lot 72, DP 710726 (Part 3)

| Date of Acquisition and<br>Term Held | Registered Proprietor(s) & Occupations                                | Inferred Land Use  |
|--------------------------------------|-----------------------------------------------------------------------|--------------------|
| 02.08.1911<br>(1911 to 1942)         | James Thomas Jenkins (French Polisher)                                | Likely residential |
| 11.11.1942<br>(1942 to 1957)         | Laura Ellen Jenkins (Widow)                                           | Likely residential |
| 07.05.1957<br>(1957 to 1971)         | Owagiem Kamaziani (Manufacturer)<br>Tatiana Kamaziani (Married Woman) | Likely residential |
| 09.06.1971<br>(1971 to 1985)         | The Council of The Municipality of Bankstown                          | Car park           |

Table 4: Historical Title Deeds - Lot 72, DP 710726 (Whole Site)

| Date of Acquisition and<br>Term Held | Registered Proprietor(s) & Occupations | Inferred Land Use |
|--------------------------------------|----------------------------------------|-------------------|
| 26.08.1985<br>(1985 to 2002)         | Health Administration Corporation      | Ambulance station |
| 22.07.2002<br>(2002 to Date)         | # W & L Holdings Pty Limited           | Ambulance station |