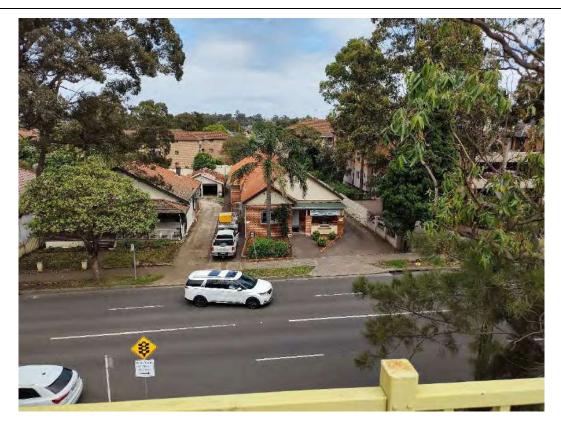

## 3. Site Information

| Site Address       | 33 Meredith Street, Bankstown                                         |  |
|--------------------|-----------------------------------------------------------------------|--|
| Legal Description  | Lot 72, DP 710726                                                     |  |
| Area               | 2,042 m <sup>2</sup>                                                  |  |
| Current Zoning     | Zone SP2 Emergency Services Facility                                  |  |
| Proposed Zoning    | Zone B4 Mixed Use                                                     |  |
| Local Council Area | City of Canterbury Bankstown Council                                  |  |
| Current Use        | Ambulance Station                                                     |  |
| Surrounding Uses   | North - Rickard Road, then commercial and residential                 |  |
|                    | East - Commercial                                                     |  |
|                    | South - Four storey car park, then construction site, then commercial |  |
|                    | West - Meredith Street, then residential                              |  |

## 6. Site Walkover

A site walkover of the externals of the property was undertaken by an environmental scientist on 29 November 2021. The general site topography was consistent with that described in Section 4.1. The site layout appears to have remained unchanged from the 2016 aerial photograph. The following key site features pertinent to the PSI were observed (refer to photographs in Appendix G):

- The site was an ambulance station, and comprised a brick building occupying the majority of the site.
- The building's interior was not accessed;
- To the north of the site was Rickard Road, then commercial and residential buildings;
- To the south of the site was a four-storey car park, then a construction site;

- To the west of the site was Meredith Street, then residential buildings;
- To the east of the site were several pathology laboratories; and
- Numerous original fibre cement residential buildings were observed in the general area, indicating
  that the previously demolished residential buildings may have contained asbestos or other
  hazardous building materials.