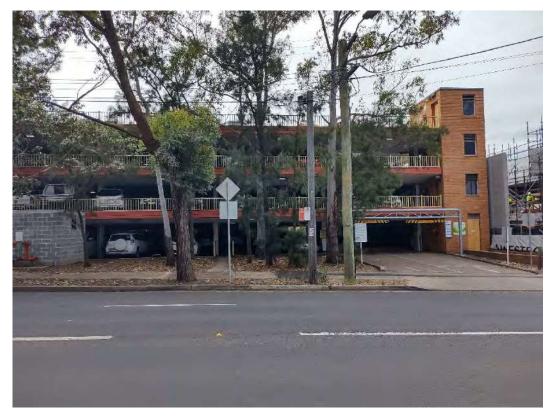

## 3. Site Information

| Site Address       | 33 Meredith Street, Bankstown                                         |  |
|--------------------|-----------------------------------------------------------------------|--|
| Legal Description  | Lot 72, DP 710726                                                     |  |
| Area               | 2,042 m <sup>2</sup>                                                  |  |
| Current Zoning     | Zone SP2 Emergency Services Facility                                  |  |
| Proposed Zoning    | Zone B4 Mixed Use                                                     |  |
| Local Council Area | City of Canterbury Bankstown Council                                  |  |
| Current Use        | Ambulance Station                                                     |  |
| Surrounding Uses   | North - Rickard Road, then commercial and residential                 |  |
|                    | East - Commercial                                                     |  |
|                    | South - Four storey car park, then construction site, then commercial |  |
|                    | West - Meredith Street, then residential                              |  |

- The site was an ambulance station, and comprised a brick building occupying the majority of the site.
- The building's interior was not accessed;
- To the north of the site was Rickard Road, then commercial and residential buildings;
- To the south of the site was a four-storey car park, then a construction site;