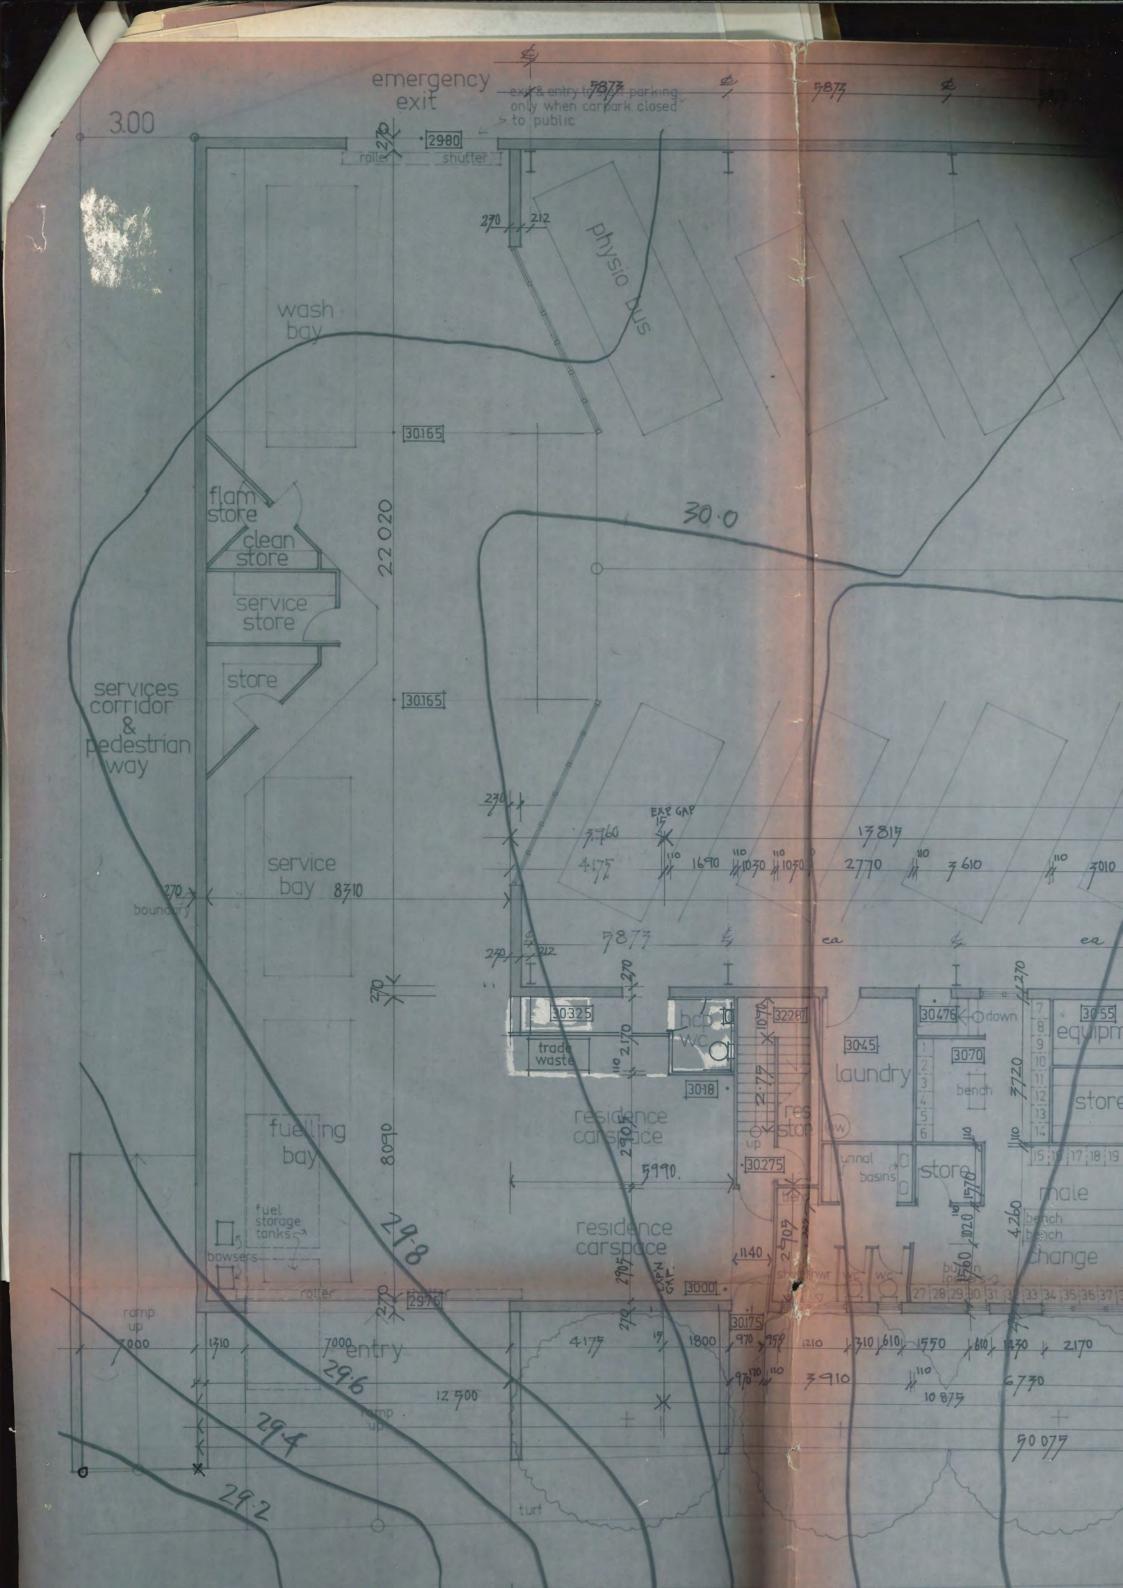

## 5.3 Public Registers and Planning Records

| EPA Notices available<br>under Section 58 of the<br>Contaminated Lands<br>Management Act (CLM<br>Act)<br>[accessed 30/11/2021]             | The results of a search of the public database of records of notices for contaminated sites indicated that there were no records of notices for the site. The search also indicated that there were no records of notices for sites within a 1 km search buffer of the site.                                           |
|--------------------------------------------------------------------------------------------------------------------------------------------|------------------------------------------------------------------------------------------------------------------------------------------------------------------------------------------------------------------------------------------------------------------------------------------------------------------------|
| Sites notified to EPA<br>under Section 60 of the<br>CLM Act<br>[accessed 30/11/2021]                                                       | The results of a search of the public database of contaminated sites notified to the EPA indicated that the site was not listed as a notified contaminated site. The search also indicated that there were no records of notices for sites within a 1 km search buffer of the site.                                    |
| Licenses listed under<br>Section 308 of the<br>Protection of the<br>Environment Operations<br>Act 1997 (POEO Act)<br>[accessed 30/11/2021] | The results of a search of the public database or records of environmental protection licences, applications, notices or audits under POEO Act indicated that there are no current records issued to the site. The search also indicated that there were no records for sites within a 1 km search buffer of the site. |
| Planning Certificate<br>[dated 3/11/2021]                                                                                                  | The planning certificate for the site indicates that the council is not aware of the land being affected by any matters as prescribed by Section 59 (2) of the Contaminated Land Management Act 1997. Refer Appendix F.                                                                                                |
| Council Records                                                                                                                            | Additional records provided by Council include plans depicting fuel storage tanks and bowsers in the north-east corner of the site, associated with the ambulance station. Records also included development application documentation, however no further details pertaining to contamination were found.             |
| SafeWork NSW<br>[conducted 22/12/2021]                                                                                                     | A SafeWork NSW search revealed additional documentation regarding an underground storage tank, located in the same vicinity as that depicted in the council records provided. It also revealed subsequent correspondence clarifying that the tank contained diesel, not petrol as previously documented.               |

A search of properties with EPA notices and licences and review of Section 10.7 Planning Certificates did not identify the site to be notified to the EPA as contaminated, be regulated under the CLM Act, or hold a licence or have received any EPA notices. It also did not identify any sites within a 1 km search buffer of the site. A review of council records revealed that the site is likely to contain two underground storage tanks (USTs).