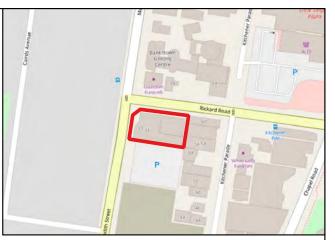

Figure 1: Site Location

## Legend

Site Boundary

60 m

CLIENT: City of Canterbury Bankstown OFFICE: Sydney DRAWN BY: HD SCALE: 1:1000 @ A3 DATE: 02.12.2021 TITLE: **Site Location Plan Proposed Rezoning** 33 Meredith Street, Bankstown