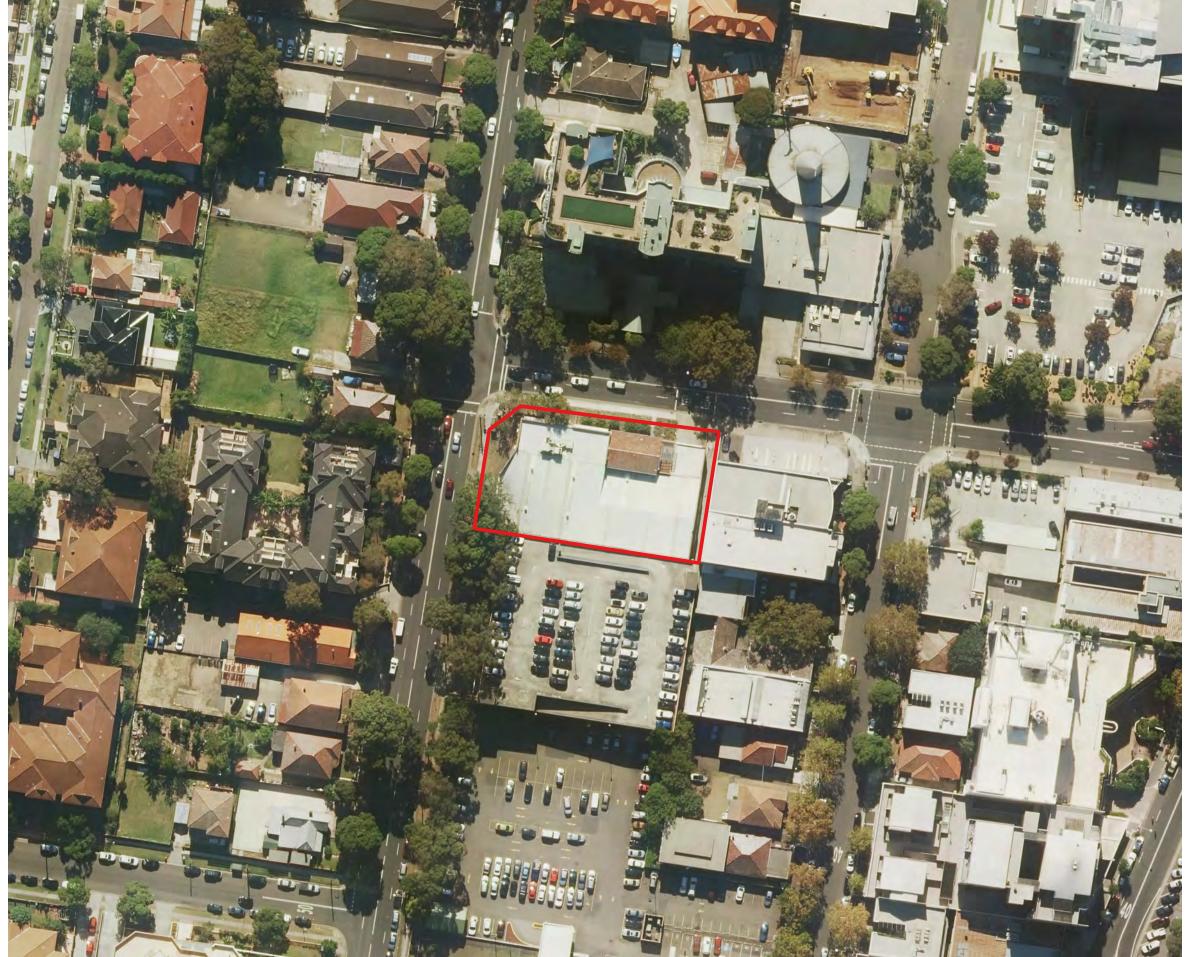

## 1. Introduction

Douglas Partners Pty Ltd (DP) has been engaged by City of Canterbury Bankstown Council (Council) to complete this preliminary site investigation for Contamination (PSI) at 33 Meredith Street, Bankstown (the site). The site is shown on Drawing 1, Appendix A.

## 3. Site Information

| Site Address       | 33 Meredith Street, Bankstown                                         |  |
|--------------------|-----------------------------------------------------------------------|--|
| Legal Description  | Lot 72, DP 710726                                                     |  |
| Area               | 2,042 m <sup>2</sup>                                                  |  |
| Current Zoning     | Zone SP2 Emergency Services Facility                                  |  |
| Proposed Zoning    | Zone B4 Mixed Use                                                     |  |
| Local Council Area | City of Canterbury Bankstown Council                                  |  |
| Current Use        | Ambulance Station                                                     |  |
| Surrounding Uses   | North - Rickard Road, then commercial and residential                 |  |
|                    | East - Commercial                                                     |  |
|                    | South - Four storey car park, then construction site, then commercial |  |
|                    | West - Meredith Street, then residential                              |  |