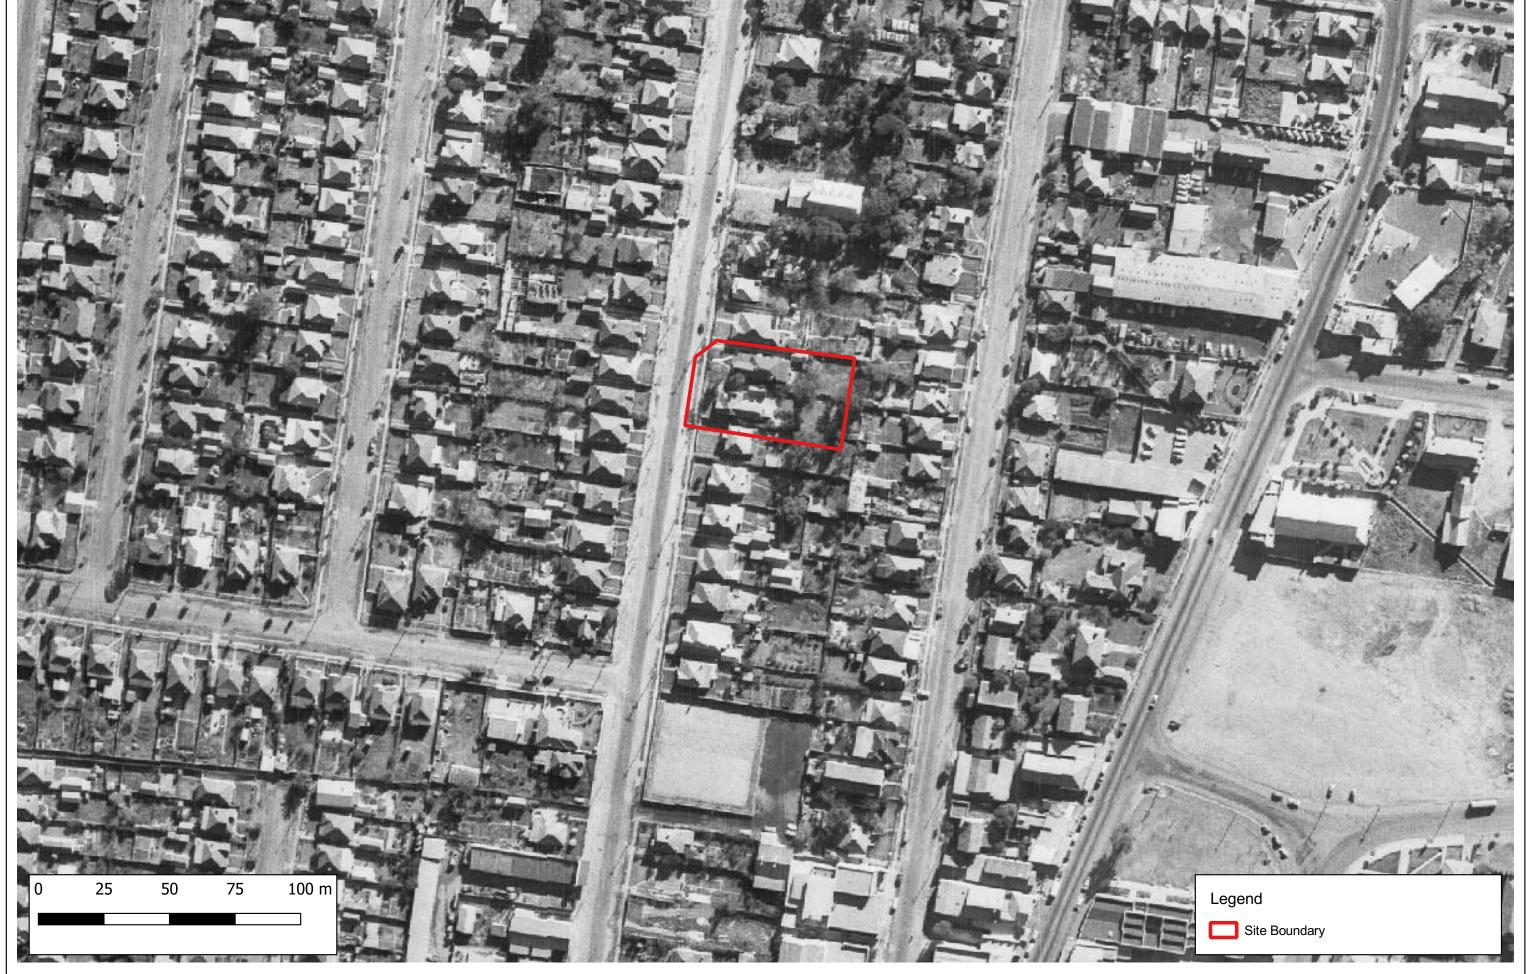

## 5.2 Historical Aerial Photography

Several historical aerial photographs were obtained from public databases. Extracts of the aerial photographs are included in Appendix D. A summary of key features observed for the site and surrounding land is presented in Table 5.

**Table 5: Summary of Historical Aerial Photographs** 

| Year | Site                                                                                                                                                                                                                             | Surrounding Land Use                                                                                                                                                                                                                                                   |
|------|----------------------------------------------------------------------------------------------------------------------------------------------------------------------------------------------------------------------------------|------------------------------------------------------------------------------------------------------------------------------------------------------------------------------------------------------------------------------------------------------------------------|
| 1943 | The site appeared to comprise two separate residential buildings on typical urban residential blocks of land.                                                                                                                    | The surrounding area appeared to comprise residential buildings to the north, west and south. One large building was visible to the north-east. To the east was a combination of residential buildings and open space, with suspected slit trenches to the south-east. |
| 1955 | Low resolution in the 1955 aerial photograph precluded any detailed site observations, however the southern residential block appeared to have a larger building and greater tree coverage.                                      | No significant changes were observed to the north, west or east. Part of the open space to the east and south-east appeared to have been developed with numerous small buildings.                                                                                      |
| 1961 | No significant changes to the site were observed when compared with the 1955 aerial photograph.                                                                                                                                  | No significant changes were observed to the north or west. Some residential buildings appeared to have been cleared to the south, and the buildings observed to the east in 1955 appeared to have been cleared.                                                        |
| 1971 | No significant changes to the site were observed when compared with the 1961 aerial photograph.                                                                                                                                  | No significant changes were observed to the west. Commercial development appeared to have occurred to the north, east and south.                                                                                                                                       |
| 1982 | The residential buildings appeared to have been cleared and replaced with an open-air car park. The southern side of the site appear to be covered by hardstand while the northern side of the site appeared to be exposed soil. | No significant changes to the site surroundings were observed when compared with the 1971 aerial photograph.                                                                                                                                                           |
| 1991 | A building appeared to have been constructed resembling the ambulance station currently in place.                                                                                                                                | Further commercial development appeared to have occurred to the north and east.                                                                                                                                                                                        |
| 1998 | No significant changes to the site were observed when compared with the 1991 aerial photograph.                                                                                                                                  | Residential buildings to the west and southwest appeared to have been replaced with apartment blocks.                                                                                                                                                                  |
| 2007 | No significant changes to the site were observed when compared with the 1998 aerial photograph.                                                                                                                                  | Two large buildings appeared to have been constructed to the south-west of the site, which appeared to be mixed residential and commercial / retail use.                                                                                                               |
| 2016 | No significant changes to the site were observed when compared with the 2007 aerial photograph.                                                                                                                                  | No significant changes to the site surroundings were observed when compared with the 2007 aerial photograph.                                                                                                                                                           |