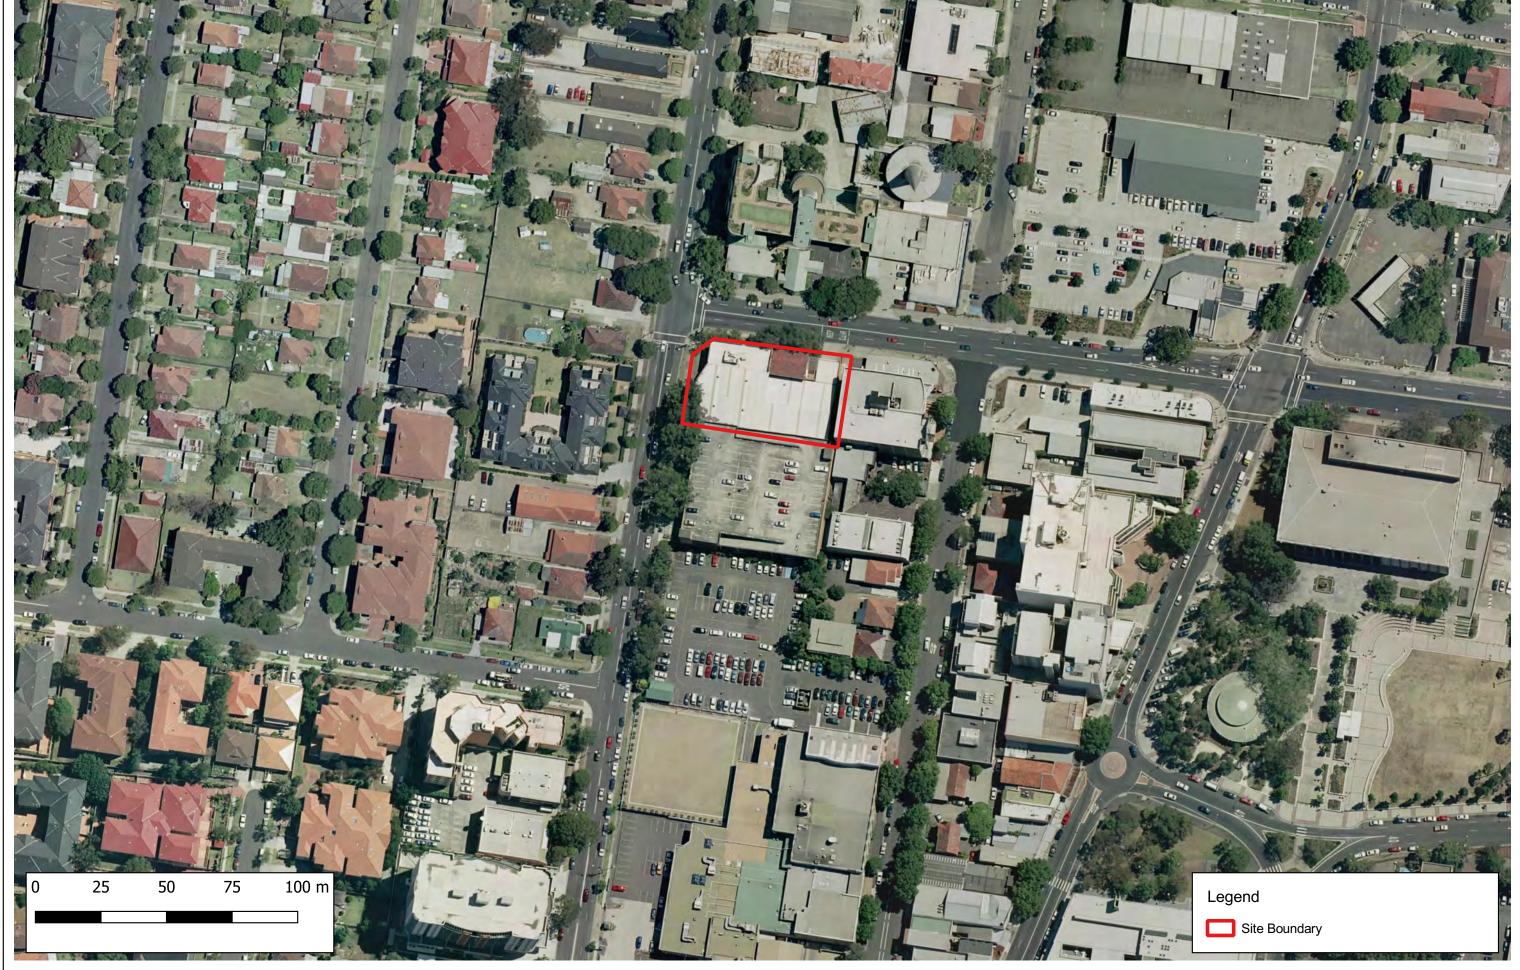

## 1. Introduction

Douglas Partners Pty Ltd (DP) has been engaged by City of Canterbury Bankstown Council (Council) to complete this preliminary site investigation for Contamination (PSI) at 33 Meredith Street, Bankstown (the site). The site is shown on Drawing 1, Appendix A.

## 3. Site Information

| Site Address       | 33 Meredith Street, Bankstown                                         |  |
|--------------------|-----------------------------------------------------------------------|--|
| Legal Description  | Lot 72, DP 710726                                                     |  |
| Area               | 2,042 m <sup>2</sup>                                                  |  |
| Current Zoning     | Zone SP2 Emergency Services Facility                                  |  |
| Proposed Zoning    | Zone B4 Mixed Use                                                     |  |
| Local Council Area | City of Canterbury Bankstown Council                                  |  |
| Current Use        | Ambulance Station                                                     |  |
| Surrounding Uses   | North - Rickard Road, then commercial and residential                 |  |
|                    | East - Commercial                                                     |  |
|                    | South - Four storey car park, then construction site, then commercial |  |
|                    | West - Meredith Street, then residential                              |  |

Figure 1: Site Location