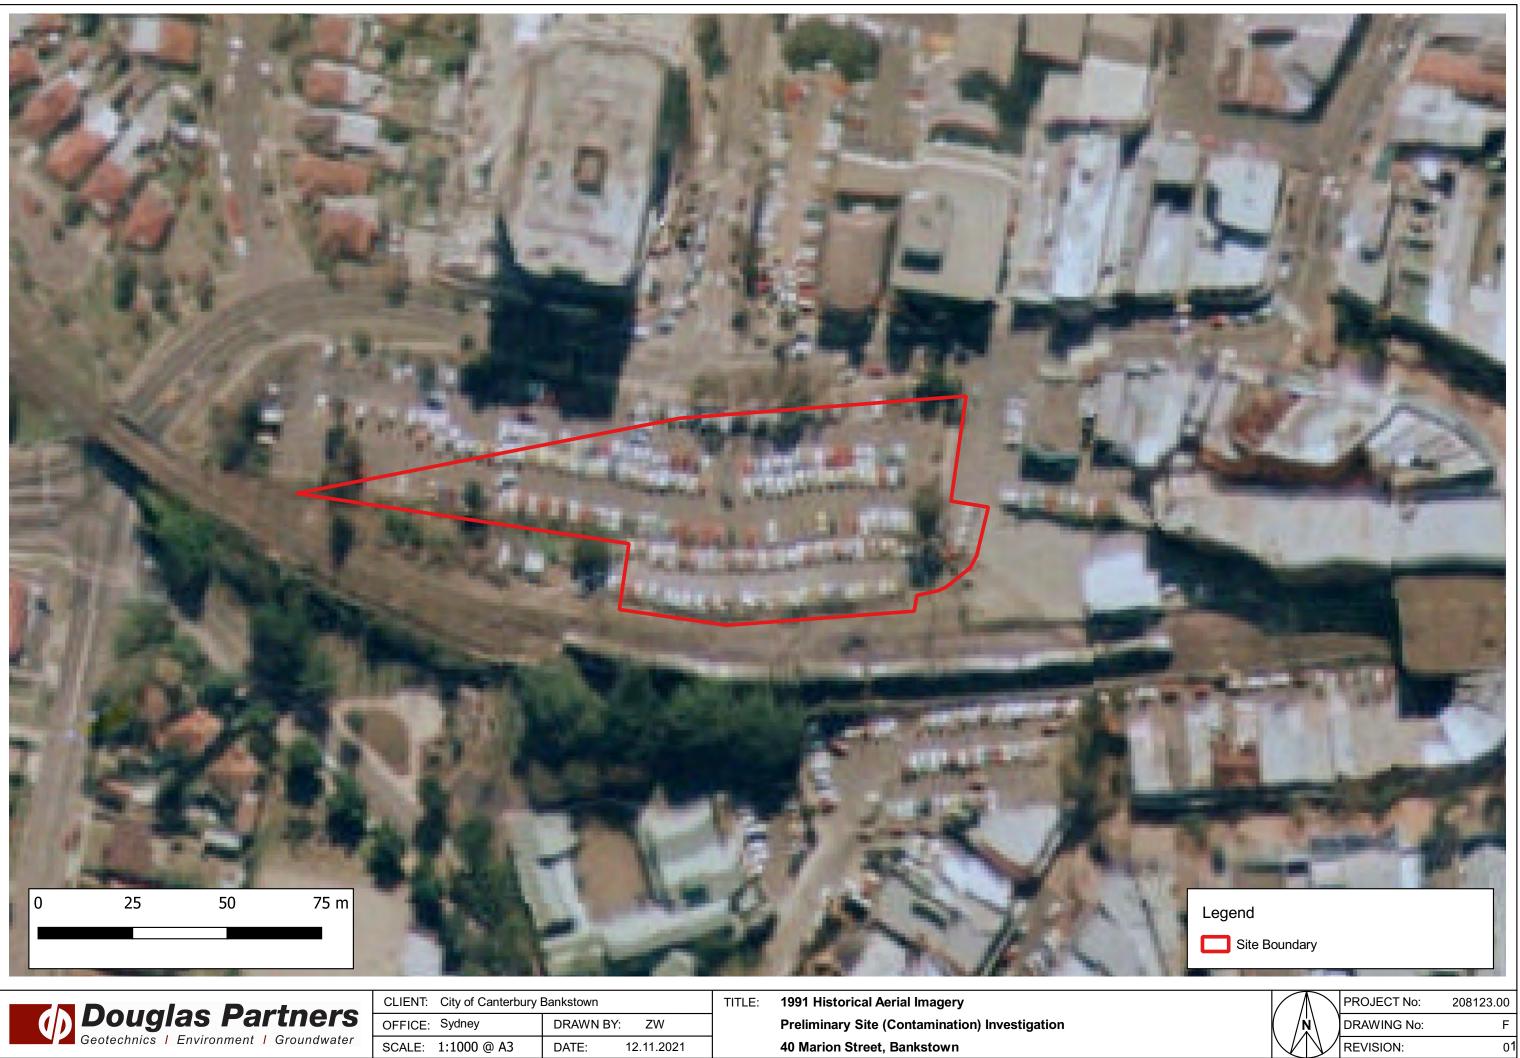

# 5.2 Historical Aerial Photography

Several historical aerial photographs were obtained from public databases. Extracts of the aerial photographs are included in Appendix D. A summary of key features observed for the site and surrounding land is presented in Table 2.

| Year | Site                                                                                                                                                                                          | Surrounding Land Use                                                                                                                                                                                                                                                                                                                                                                                                    |
|------|-----------------------------------------------------------------------------------------------------------------------------------------------------------------------------------------------|-------------------------------------------------------------------------------------------------------------------------------------------------------------------------------------------------------------------------------------------------------------------------------------------------------------------------------------------------------------------------------------------------------------------------|
| 1991 | The site is now entirely occupied by a carpark.<br>No other significant changes to the site were<br>observed when compared with the 1982 aerial<br>photograph.                                | A pool previously south of site has been<br>demolished and redeveloped into buildings for<br>an unknown use.<br>The carpark north of site has been<br>redeveloped into a high rise tower.<br>Commercial buildings north of site have been<br>demolished and redeveloped into a carpark.<br>No other significant changes to the area<br>surrounding site were observed when<br>compared with the 1982 aerial photograph. |
| 1998 | The centre of the carpark has been<br>redeveloped into a multi-storey carpark.<br>No other significant changes to the site were<br>observed when compared with the 1991 aerial<br>photograph. | No significant changes to the area surrounding<br>site were observed when compared with the<br>1991 aerial photograph.                                                                                                                                                                                                                                                                                                  |
| 2007 | No significant changes to the site were observed when compared with the 1998 aerial photograph.                                                                                               | No significant changes to the area surrounding<br>site were observed when compared with the<br>1998 aerial photograph.                                                                                                                                                                                                                                                                                                  |
| 2016 | No significant changes to the site were<br>observed when compared with the 2007 aerial<br>photograph.                                                                                         | No significant changes to the area surrounding<br>site were observed when compared with the<br>2007 aerial photograph.                                                                                                                                                                                                                                                                                                  |