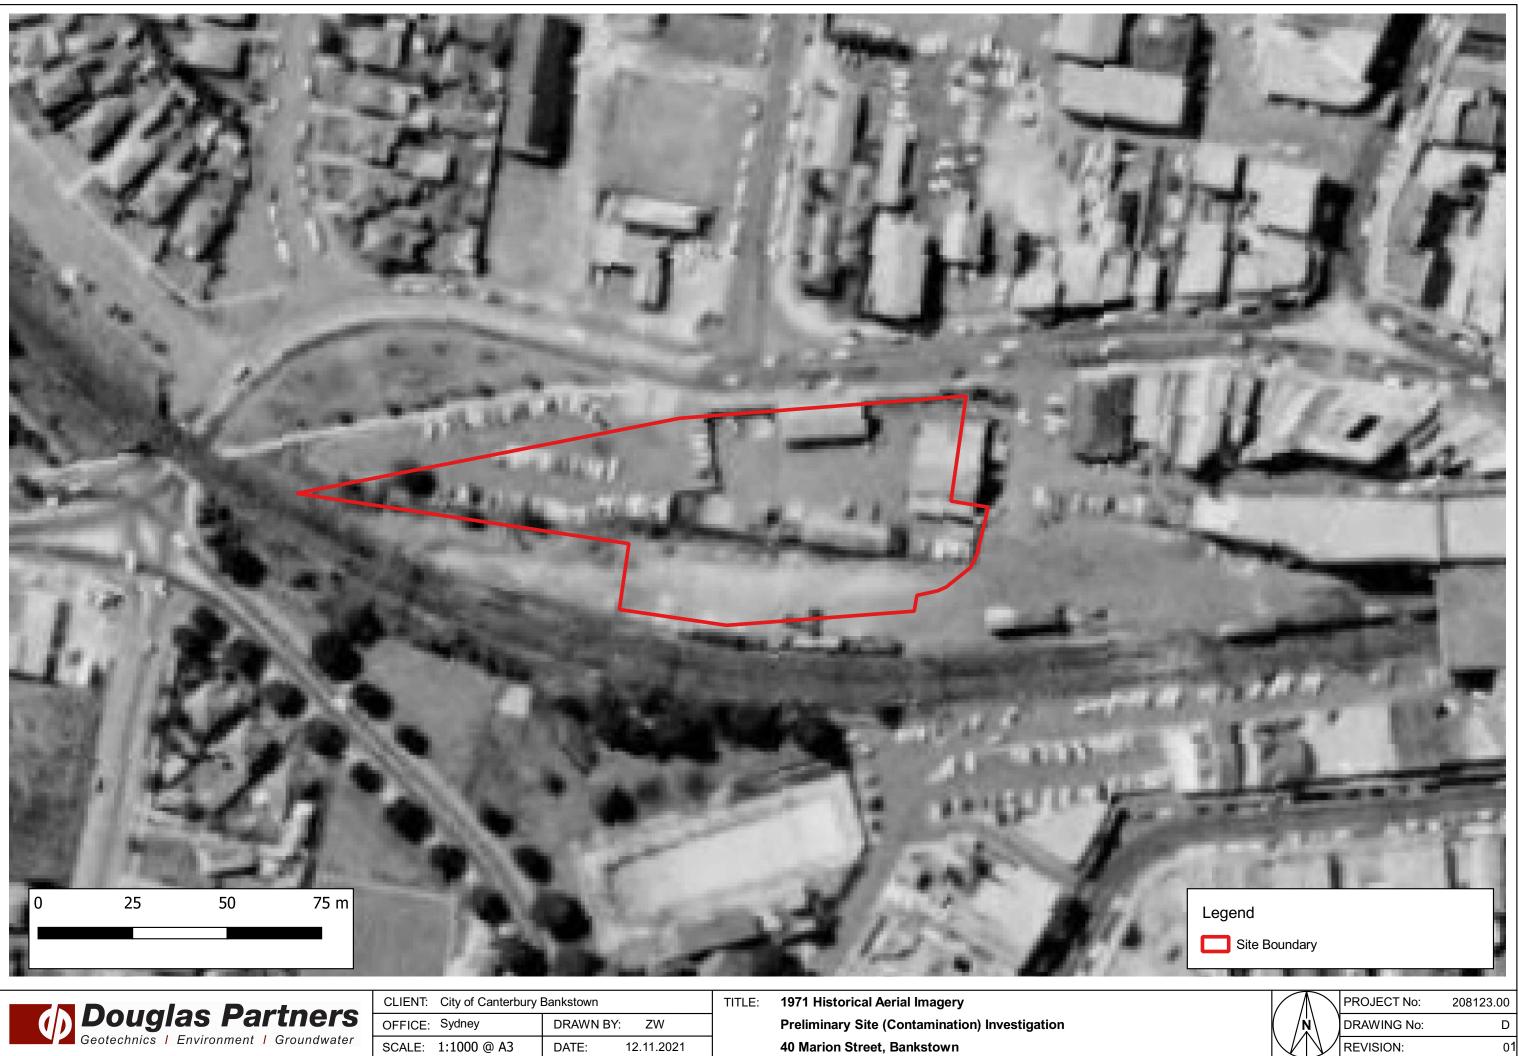

| Table 2: Summary of Historical Aerial Photograp |
|-------------------------------------------------|
|-------------------------------------------------|

| Year | Site                                                                                                                                                                                                       | Surrounding Land Use                                                                                                                                                                                                                                                                                                                                       |
|------|------------------------------------------------------------------------------------------------------------------------------------------------------------------------------------------------------------|------------------------------------------------------------------------------------------------------------------------------------------------------------------------------------------------------------------------------------------------------------------------------------------------------------------------------------------------------------|
| 1943 | The site appears to comprise a fenced off<br>compound with several shed structures<br>present and potential soil stockpiles.<br>The southern boundary of the site appears to<br>be vacant.                 | The surrounding area appears to comprise<br>residential buildings to the north, east and<br>west. The rail line is present directly south of<br>site running east and west and a mix of<br>residential and commercial is present beyond<br>the rail line.                                                                                                  |
| 1955 | No significant changes to the site were<br>observed when compared with the 1943 aerial<br>photograph.                                                                                                      | The density of residential buildings north and<br>east of site has increased.<br>No other significant changes were observed to<br>the areas surrounding site compared to the<br>1943 aerial photograph.                                                                                                                                                    |
| 1961 | No significant changes to the site were<br>observed when compared with the 1955 aerial<br>photograph.                                                                                                      | The density of commercial developments has<br>increased east and south of site.<br>No other significant changes were observed to<br>the areas surrounding site compared to the<br>1955 aerial photograph.                                                                                                                                                  |
| 1971 | The western portion of site has been<br>demolished and redeveloped into a carpark.<br>No other significant changes to the site were<br>observed when compared with the 1961 aerial<br>photograph.          | Residential buildings directly north of site have<br>been demolished and partially redeveloped<br>with commercial buildings.<br>Commercial buildings south of site have been<br>demolished and redeveloped into a carpark.<br>No other significant changes to the area<br>surrounding site were observed when<br>compared with the 1961 aerial photograph. |
| 1982 | The remaining developed area of site has been<br>demolished and redeveloped into a carpark.<br>No other significant changes to the site were<br>observed when compared with the 1971 aerial<br>photograph. | The remaining areas of previous residential<br>buildings directly north of site that were<br>observed to be demolished in the 1971 aerial<br>photograph has been redeveloped into a<br>carpark.<br>No other significant changes to the area<br>surrounding site were observed when<br>compared with the 1971 aerial photograph.                            |