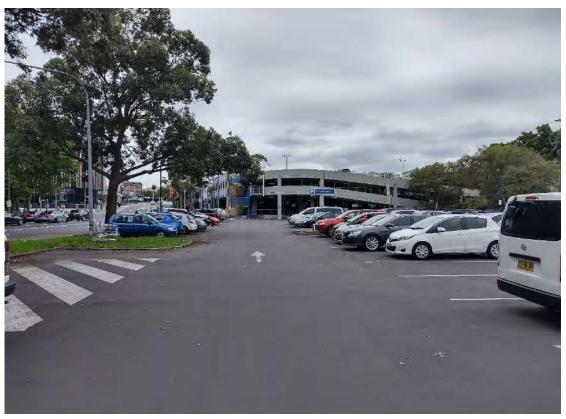

# 6. Site Walkover

A site walkover was undertaken by an environmental scientist on 29 November 2021. The general site topography was consistent with that described in Section 4.1. The site layout appears to have remained unchanged from the 2016 aerial photograph. The following key site features pertinent to the PSI were observed (refer to photographs in Appendix G).

- The site was a three-storey car park occupying the centre of site and ground level car park occupying the remainder of the site;
- The majority of the site was covered with concrete, with exposed soil between the car park and Marion Street;
- To the north of the site was Marion Street, then predominately commercial developments;
- To the south of the site was the rail corridor, then predominately commercial developments;
- To the west of the site was the rail corridor, then residential buildings; and
- To the east of the site was predominately commercial developments, then Bankstown Station.