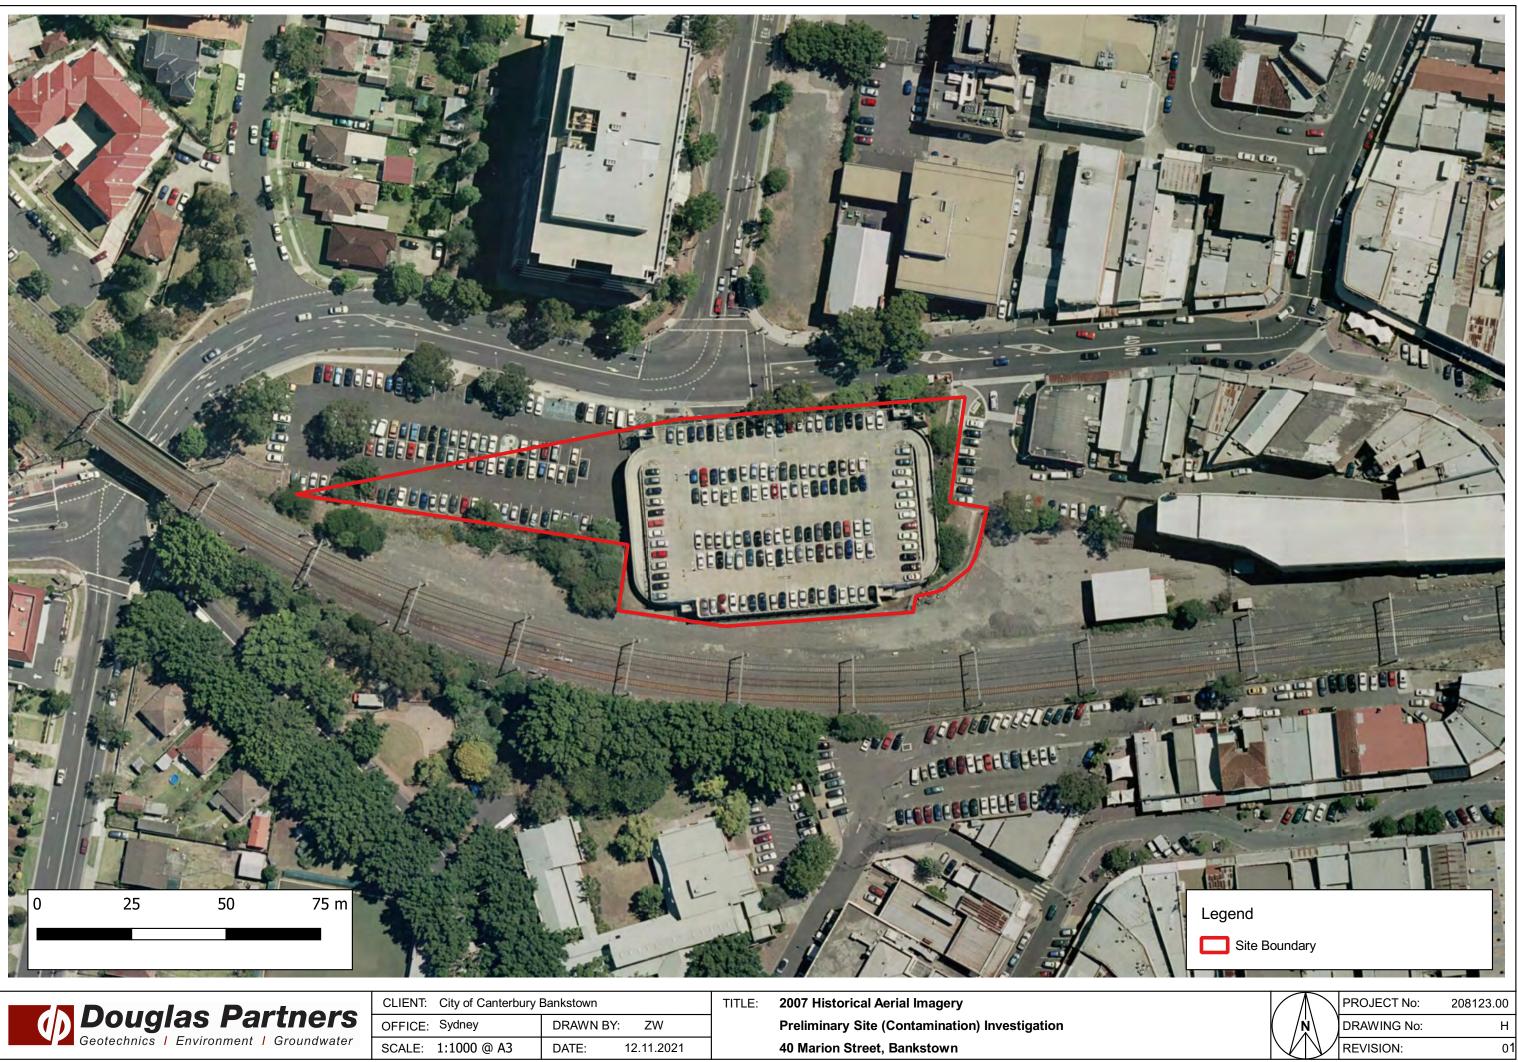

# 5.2 Historical Aerial Photography

Several historical aerial photographs were obtained from public databases. Extracts of the aerial photographs are included in Appendix D. A summary of key features observed for the site and surrounding land is presented in Table 2.

| Year | Site                                                                                                                                                                                          | Surrounding Land Use                                                                                                                                                                                                                                                                                                                                                                                                    |
|------|-----------------------------------------------------------------------------------------------------------------------------------------------------------------------------------------------|-------------------------------------------------------------------------------------------------------------------------------------------------------------------------------------------------------------------------------------------------------------------------------------------------------------------------------------------------------------------------------------------------------------------------|
| 1991 | The site is now entirely occupied by a carpark.<br>No other significant changes to the site were<br>observed when compared with the 1982 aerial<br>photograph.                                | A pool previously south of site has been<br>demolished and redeveloped into buildings for<br>an unknown use.<br>The carpark north of site has been<br>redeveloped into a high rise tower.<br>Commercial buildings north of site have been<br>demolished and redeveloped into a carpark.<br>No other significant changes to the area<br>surrounding site were observed when<br>compared with the 1982 aerial photograph. |
| 1998 | The centre of the carpark has been<br>redeveloped into a multi-storey carpark.<br>No other significant changes to the site were<br>observed when compared with the 1991 aerial<br>photograph. | No significant changes to the area surrounding<br>site were observed when compared with the<br>1991 aerial photograph.                                                                                                                                                                                                                                                                                                  |
| 2007 | No significant changes to the site were observed when compared with the 1998 aerial photograph.                                                                                               | No significant changes to the area surrounding<br>site were observed when compared with the<br>1998 aerial photograph.                                                                                                                                                                                                                                                                                                  |
| 2016 | No significant changes to the site were<br>observed when compared with the 2007 aerial<br>photograph.                                                                                         | No significant changes to the area surrounding<br>site were observed when compared with the<br>2007 aerial photograph.                                                                                                                                                                                                                                                                                                  |