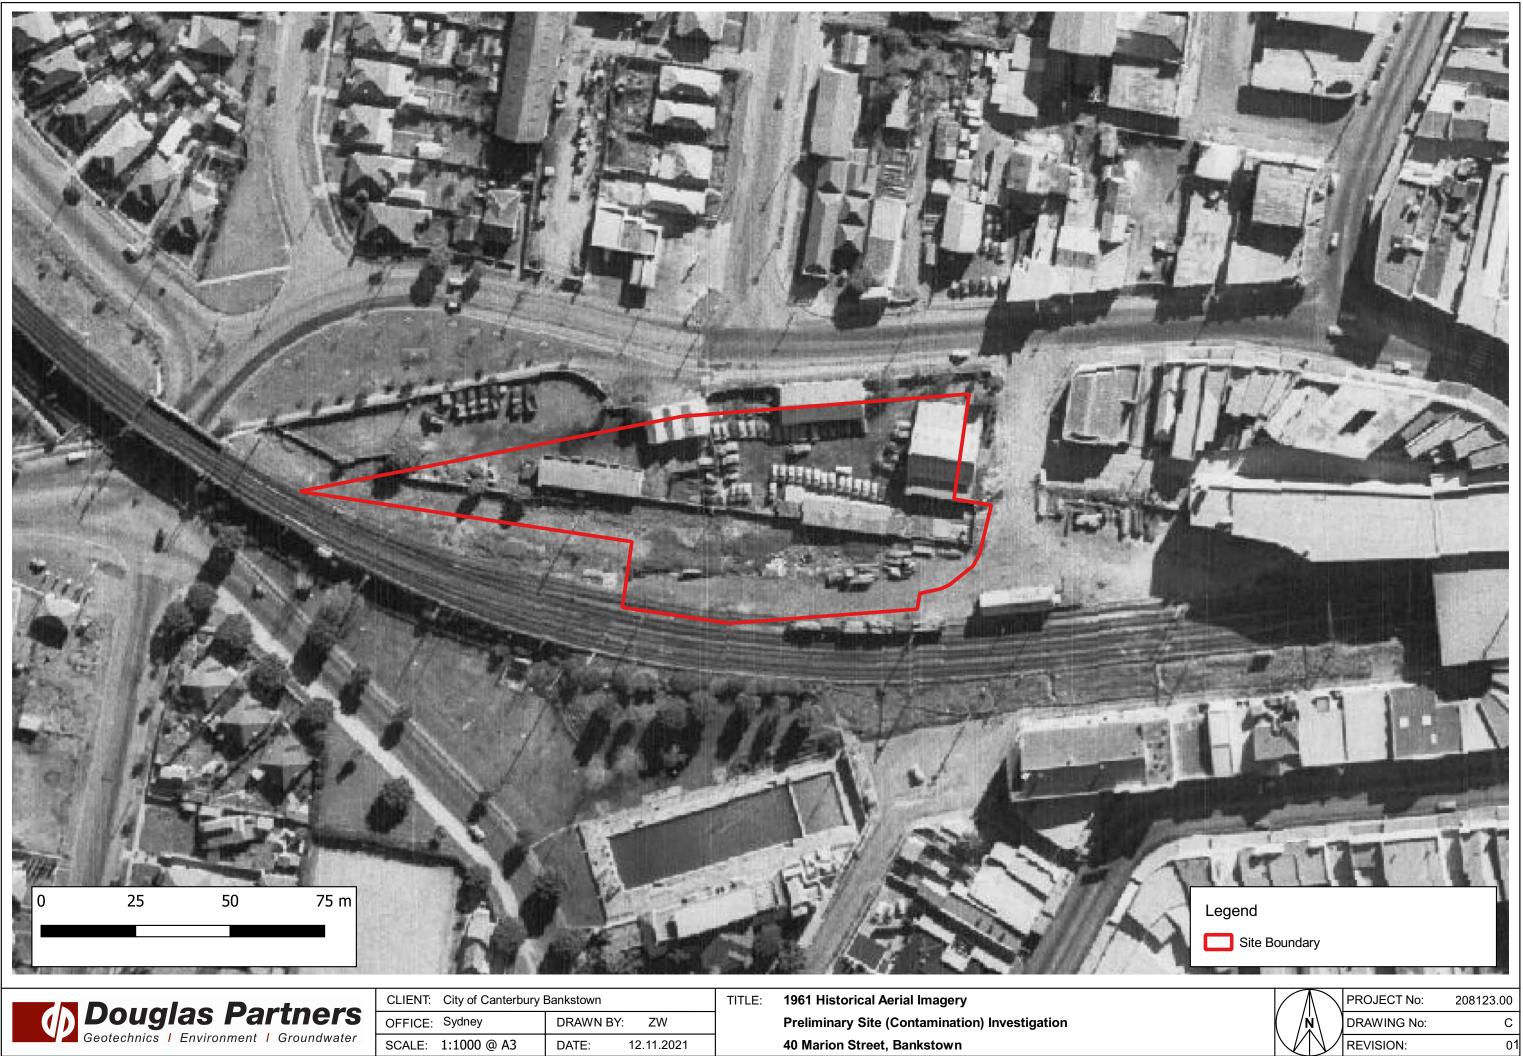

| Table 2: Summary of Historical Aerial Photograp |
|-------------------------------------------------|
|-------------------------------------------------|

| Year | Site                                                                                                                                                                                                       | Surrounding Land Use                                                                                                                                                                                                                                                                                                                                       |
|------|------------------------------------------------------------------------------------------------------------------------------------------------------------------------------------------------------------|------------------------------------------------------------------------------------------------------------------------------------------------------------------------------------------------------------------------------------------------------------------------------------------------------------------------------------------------------------|
| 1943 | The site appears to comprise a fenced off<br>compound with several shed structures<br>present and potential soil stockpiles.<br>The southern boundary of the site appears to<br>be vacant.                 | The surrounding area appears to comprise<br>residential buildings to the north, east and<br>west. The rail line is present directly south of<br>site running east and west and a mix of<br>residential and commercial is present beyond<br>the rail line.                                                                                                  |
| 1955 | No significant changes to the site were<br>observed when compared with the 1943 aerial<br>photograph.                                                                                                      | The density of residential buildings north and<br>east of site has increased.<br>No other significant changes were observed to<br>the areas surrounding site compared to the<br>1943 aerial photograph.                                                                                                                                                    |
| 1961 | No significant changes to the site were<br>observed when compared with the 1955 aerial<br>photograph.                                                                                                      | The density of commercial developments has<br>increased east and south of site.<br>No other significant changes were observed to<br>the areas surrounding site compared to the<br>1955 aerial photograph.                                                                                                                                                  |
| 1971 | The western portion of site has been<br>demolished and redeveloped into a carpark.<br>No other significant changes to the site were<br>observed when compared with the 1961 aerial<br>photograph.          | Residential buildings directly north of site have<br>been demolished and partially redeveloped<br>with commercial buildings.<br>Commercial buildings south of site have been<br>demolished and redeveloped into a carpark.<br>No other significant changes to the area<br>surrounding site were observed when<br>compared with the 1961 aerial photograph. |
| 1982 | The remaining developed area of site has been<br>demolished and redeveloped into a carpark.<br>No other significant changes to the site were<br>observed when compared with the 1971 aerial<br>photograph. | The remaining areas of previous residential<br>buildings directly north of site that were<br>observed to be demolished in the 1971 aerial<br>photograph has been redeveloped into a<br>carpark.<br>No other significant changes to the area<br>surrounding site were observed when<br>compared with the 1971 aerial photograph.                            |