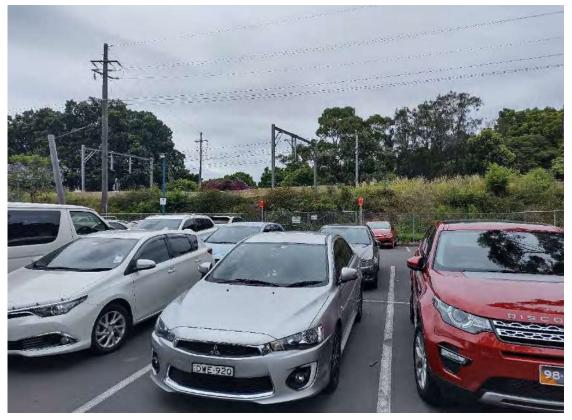

# 6. Site Walkover

A site walkover was undertaken by an environmental scientist on 29 November 2021. The general site topography was consistent with that described in Section 4.1. The site layout appears to have remained unchanged from the 2016 aerial photograph. The following key site features pertinent to the PSI were observed (refer to photographs in Appendix G).

- The site was a three-storey car park occupying the centre of site and ground level car park occupying the remainder of the site;
- The majority of the site was covered with concrete, with exposed soil between the car park and Marion Street;
- To the north of the site was Marion Street, then predominately commercial developments;
- To the south of the site was the rail corridor, then predominately commercial developments;
- To the west of the site was the rail corridor, then residential buildings; and
- To the east of the site was predominately commercial developments, then Bankstown Station.