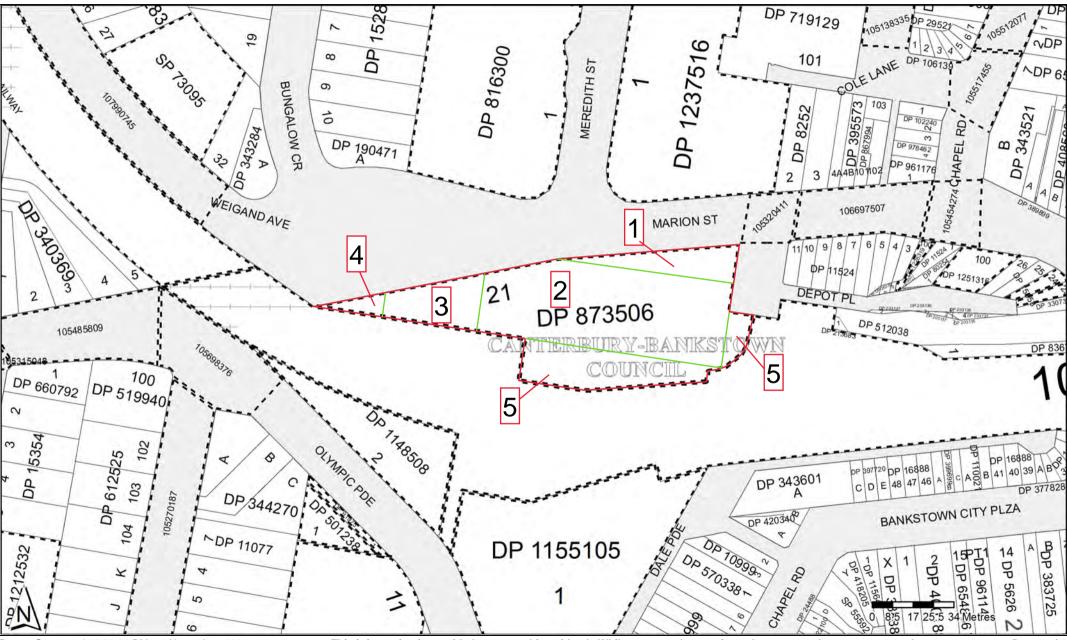

# 1. Introduction

Douglas Partners Pty Ltd (DP) has been engaged by City of Canterbury Bankstown Council (Council) to complete this preliminary site investigation for Contamination (PSI) at 40 Marion Street, Bankstown (the site). The site is shown on Drawing 1, Appendix A.

# 3. Site Information

| Site Address       | 40 Marion Street, Bankstown                                                       |
|--------------------|-----------------------------------------------------------------------------------|
| Legal Description  | Lot 21, DP 873506                                                                 |
| Area               | 6197 m <sup>2</sup>                                                               |
| Current Zoning     | Zone SP2 Infrastructure                                                           |
| Proposed Zoning    | Zone B4 Mixed Use                                                                 |
| Local Council Area | City of Canterbury Bankstown Council                                              |
| Current Use        | Multi level car park and ground level car park                                    |
| Surrounding Uses   | North - Bankstown police station, then commercial                                 |
|                    | East - Bankstown station, then rail corridor and mixed commercial and residential |
|                    | South - Rail corridor, then commercial and Griffith Park                          |
|                    | West - Rail corridor / open space / car park, then residential                    |

| Date of Acquisition and<br>Term Held                                                        | Registered Proprietor(s) & Occupations                                                                                               | Inferred Land Use                 |  |  |  |
|---------------------------------------------------------------------------------------------|--------------------------------------------------------------------------------------------------------------------------------------|-----------------------------------|--|--|--|
| As regards to the par                                                                       | As regards to the part numbered 1 on attached Cadastral Records Enquiry Report (Appendix C)                                          |                                   |  |  |  |
| 10.06.1919<br>(1919 to Date)                                                                | # The Council of the Municipality of Bankstown<br>Then<br># Bankstown Council<br>Now<br># Canterbury-Bankstown Council               | Likely Commercial then<br>Carpark |  |  |  |
| As regards to the par                                                                       | t numbered 2 on attached Cadastral Records Enquiry F                                                                                 | Report (Appendix C)               |  |  |  |
| 20.02.1909<br>(1909 to 1930)                                                                | The Intercolonial Investment Land and Building<br>Company Limited                                                                    | Commercial                        |  |  |  |
| 30.01.1930<br>(1930 to 1935)                                                                | Railway Commissioners for New South Wales<br>Now<br>The Commissioner for Railways                                                    | Rail Activities                   |  |  |  |
| 03.07.1935<br>(1935 to Date)                                                                | # The Council of the Municipality of Bankstown<br>Then<br># Bankstown Council<br>Now<br># Canterbury-Bankstown Council               | Likely Commercial then<br>Carpark |  |  |  |
| As regards to the part numbered 3 on attached Cadastral Records Enquiry Report (Appendix C) |                                                                                                                                      |                                   |  |  |  |
| 30.04.1926<br>(1926 to 1998)                                                                | Railway Commissioners for New South Wales<br>Then<br>The Commissioner for Railways<br>Now<br>State Rail Authority of New South Wales | Rail Activities                   |  |  |  |

### Table 1: Historical Title Deeds - Lot 21, DP 873506

| Date of Acquisition and<br>Term Held                                                                                                                                                                                | Registered Proprietor(s) & Occupations                                                                                                                                                         | Inferred Land Use                 |
|---------------------------------------------------------------------------------------------------------------------------------------------------------------------------------------------------------------------|------------------------------------------------------------------------------------------------------------------------------------------------------------------------------------------------|-----------------------------------|
| 16.06.1998<br>(1998 to Date)                                                                                                                                                                                        | # Bankstown Council<br>Now<br># Canterbury-Bankstown Council                                                                                                                                   | Likely Commercial then<br>Carpark |
| As regards to the pa                                                                                                                                                                                                | rt numbered 4 on attached Cadastral Records Enquiry F                                                                                                                                          | Report (Appendix C)               |
| 17.02.1917<br>(1917 to 1921)                                                                                                                                                                                        | Sidney Greenwood (Clerk)                                                                                                                                                                       | Likely Commercial                 |
| 15.10.1921<br>(1921 to 1927)                                                                                                                                                                                        | William Greenwood (Freeholder)                                                                                                                                                                 | Likely Commercial                 |
| 08.11.1927<br>(1927 to 1998)                                                                                                                                                                                        | Railway Commissioners for New South Wales<br>Then<br>The Commissioner for Railways<br>Then<br>Public Transport Commission of New South Wales<br>Now<br>State Rail Authority of New South Wales | Rail Activities                   |
| 16.06.1998 # Bankstown Council<br>(1998 to Date) # Canterbury-Bankstown Council                                                                                                                                     |                                                                                                                                                                                                | Carpark                           |
| As regards to the pa                                                                                                                                                                                                | rt numbered 5 on attached Cadastral Records Enquiry F                                                                                                                                          | Report (Appendix C)               |
| 20.02.1909<br>(1909 to 1930)                                                                                                                                                                                        | The Intercolonial Investment Land and Building<br>Company Limited                                                                                                                              | Likely Vacant                     |
| Railway Commissioners for New South Wales         Then         30.01.1930         (1930 to 1998)         Public Transport Commission of New South Wales         Now         State Rail Authority of New South Wales |                                                                                                                                                                                                | Vacant then Carpark               |
| 16.06.1998<br>(1998 to Date)                                                                                                                                                                                        | # Bankstown Council<br>Now<br># Canterbury-Bankstown Council                                                                                                                                   | Carpark                           |