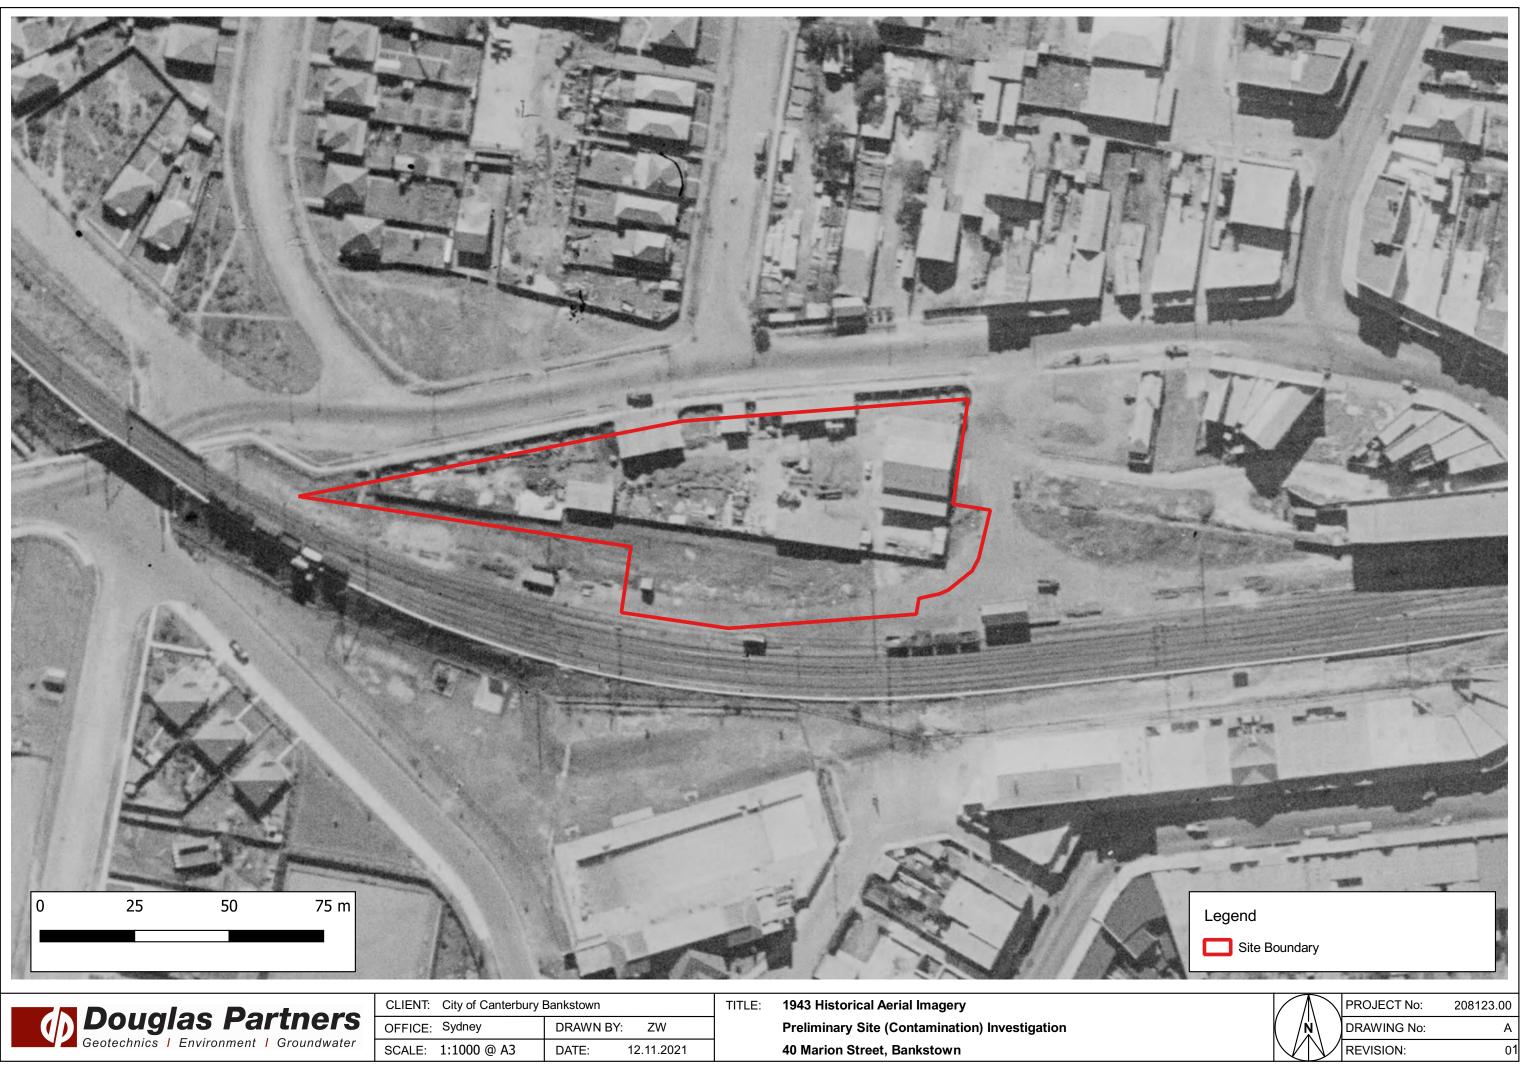

# 5.2 Historical Aerial Photography

Several historical aerial photographs were obtained from public databases. Extracts of the aerial photographs are included in Appendix D. A summary of key features observed for the site and surrounding land is presented in Table 2.

| Table 2: Summary of Historical Aerial Photograp |
|-------------------------------------------------|
|-------------------------------------------------|

| Year | Site                                                                                                                                                                                                       | Surrounding Land Use                                                                                                                                                                                                                                                                                                                                       |
|------|------------------------------------------------------------------------------------------------------------------------------------------------------------------------------------------------------------|------------------------------------------------------------------------------------------------------------------------------------------------------------------------------------------------------------------------------------------------------------------------------------------------------------------------------------------------------------|
| 1943 | The site appears to comprise a fenced off<br>compound with several shed structures<br>present and potential soil stockpiles.<br>The southern boundary of the site appears to<br>be vacant.                 | The surrounding area appears to comprise<br>residential buildings to the north, east and<br>west. The rail line is present directly south of<br>site running east and west and a mix of<br>residential and commercial is present beyond<br>the rail line.                                                                                                  |
| 1955 | No significant changes to the site were<br>observed when compared with the 1943 aerial<br>photograph.                                                                                                      | The density of residential buildings north and<br>east of site has increased.<br>No other significant changes were observed to<br>the areas surrounding site compared to the<br>1943 aerial photograph.                                                                                                                                                    |
| 1961 | No significant changes to the site were<br>observed when compared with the 1955 aerial<br>photograph.                                                                                                      | The density of commercial developments has<br>increased east and south of site.<br>No other significant changes were observed to<br>the areas surrounding site compared to the<br>1955 aerial photograph.                                                                                                                                                  |
| 1971 | The western portion of site has been<br>demolished and redeveloped into a carpark.<br>No other significant changes to the site were<br>observed when compared with the 1961 aerial<br>photograph.          | Residential buildings directly north of site have<br>been demolished and partially redeveloped<br>with commercial buildings.<br>Commercial buildings south of site have been<br>demolished and redeveloped into a carpark.<br>No other significant changes to the area<br>surrounding site were observed when<br>compared with the 1961 aerial photograph. |
| 1982 | The remaining developed area of site has been<br>demolished and redeveloped into a carpark.<br>No other significant changes to the site were<br>observed when compared with the 1971 aerial<br>photograph. | The remaining areas of previous residential<br>buildings directly north of site that were<br>observed to be demolished in the 1971 aerial<br>photograph has been redeveloped into a<br>carpark.<br>No other significant changes to the area<br>surrounding site were observed when<br>compared with the 1971 aerial photograph.                            |