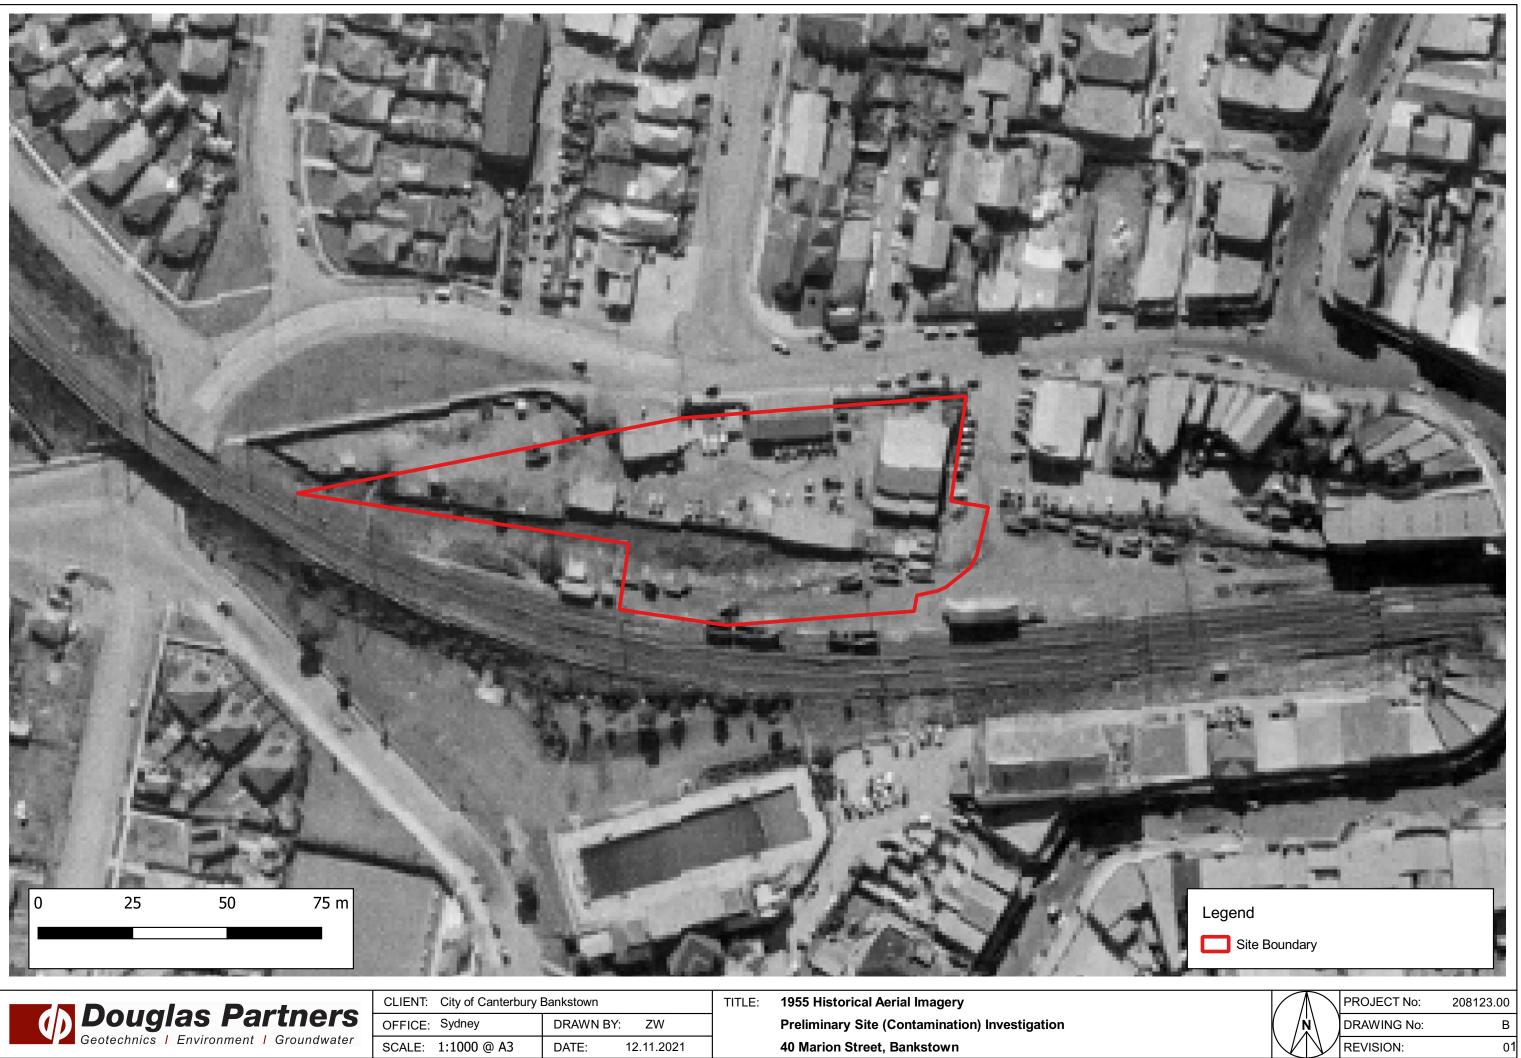

| Table 2: Summary of Historical Aerial Photograp |
|-------------------------------------------------|
|-------------------------------------------------|

| Year | Site                                                                                                                                                                                                       | Surrounding Land Use                                                                                                                                                                                                                                                                                                                                       |
|------|------------------------------------------------------------------------------------------------------------------------------------------------------------------------------------------------------------|------------------------------------------------------------------------------------------------------------------------------------------------------------------------------------------------------------------------------------------------------------------------------------------------------------------------------------------------------------|
| 1943 | The site appears to comprise a fenced off<br>compound with several shed structures<br>present and potential soil stockpiles.<br>The southern boundary of the site appears to<br>be vacant.                 | The surrounding area appears to comprise<br>residential buildings to the north, east and<br>west. The rail line is present directly south of<br>site running east and west and a mix of<br>residential and commercial is present beyond<br>the rail line.                                                                                                  |
| 1955 | No significant changes to the site were<br>observed when compared with the 1943 aerial<br>photograph.                                                                                                      | The density of residential buildings north and<br>east of site has increased.<br>No other significant changes were observed to<br>the areas surrounding site compared to the<br>1943 aerial photograph.                                                                                                                                                    |
| 1961 | No significant changes to the site were<br>observed when compared with the 1955 aerial<br>photograph.                                                                                                      | The density of commercial developments has<br>increased east and south of site.<br>No other significant changes were observed to<br>the areas surrounding site compared to the<br>1955 aerial photograph.                                                                                                                                                  |
| 1971 | The western portion of site has been<br>demolished and redeveloped into a carpark.<br>No other significant changes to the site were<br>observed when compared with the 1961 aerial<br>photograph.          | Residential buildings directly north of site have<br>been demolished and partially redeveloped<br>with commercial buildings.<br>Commercial buildings south of site have been<br>demolished and redeveloped into a carpark.<br>No other significant changes to the area<br>surrounding site were observed when<br>compared with the 1961 aerial photograph. |
| 1982 | The remaining developed area of site has been<br>demolished and redeveloped into a carpark.<br>No other significant changes to the site were<br>observed when compared with the 1971 aerial<br>photograph. | The remaining areas of previous residential<br>buildings directly north of site that were<br>observed to be demolished in the 1971 aerial<br>photograph has been redeveloped into a<br>carpark.<br>No other significant changes to the area<br>surrounding site were observed when<br>compared with the 1971 aerial photograph.                            |