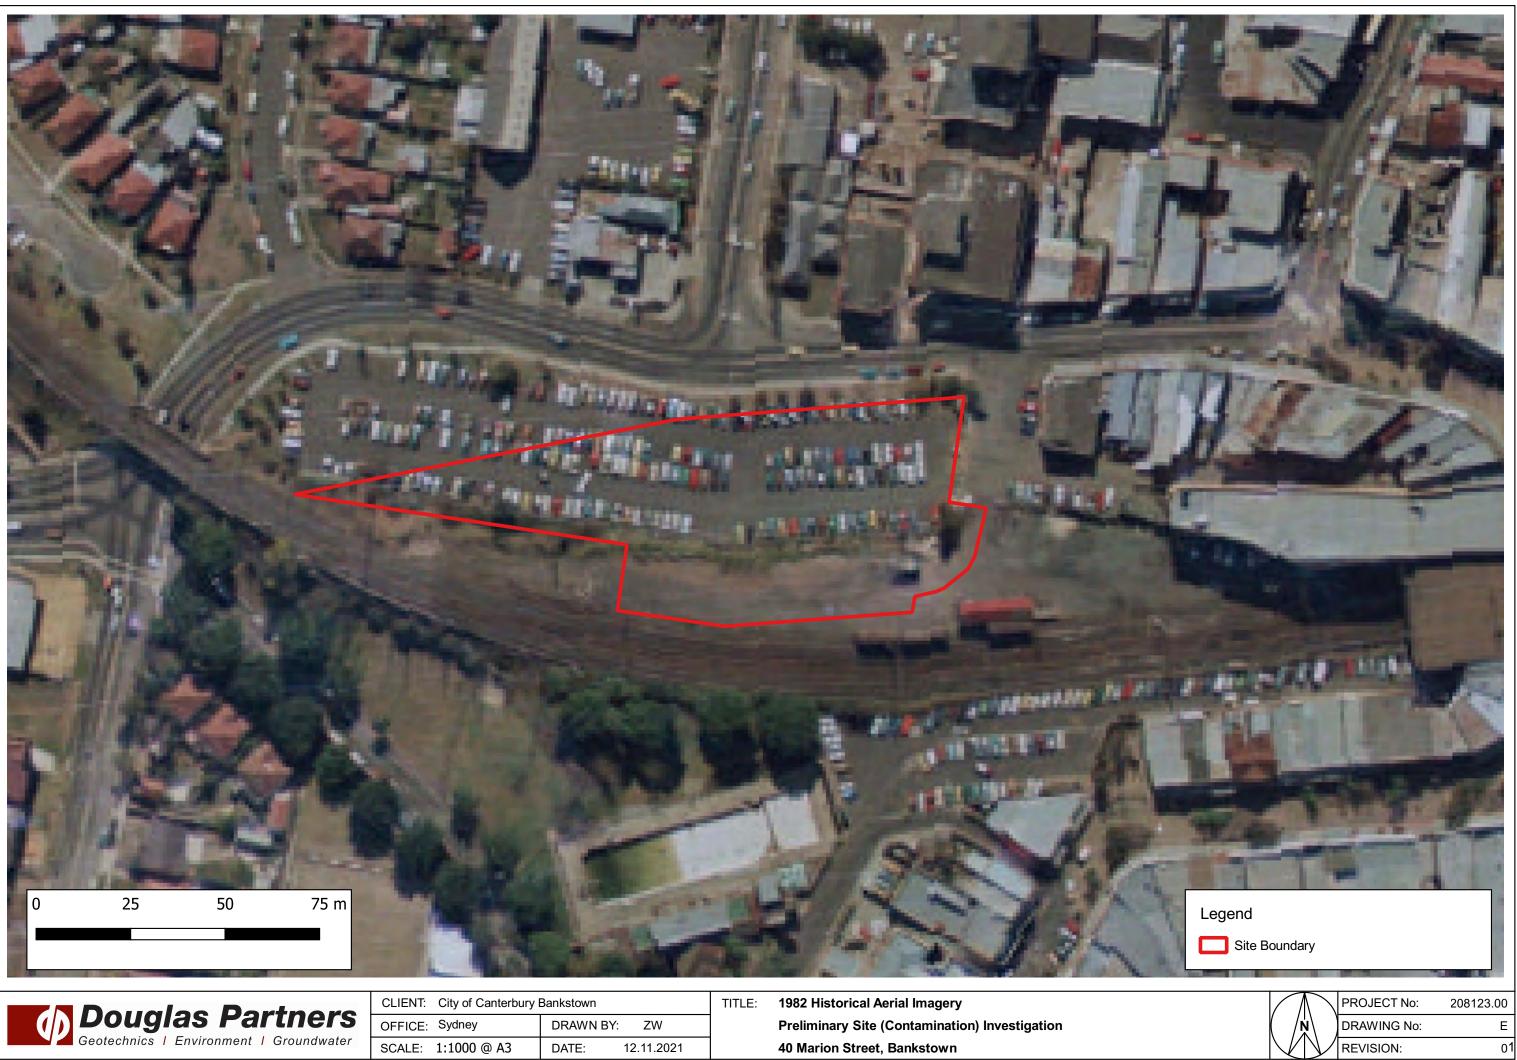

# 5.2 Historical Aerial Photography

Several historical aerial photographs were obtained from public databases. Extracts of the aerial photographs are included in Appendix D. A summary of key features observed for the site and surrounding land is presented in Table 2.

| Table 2: Summary of Historical Aerial Photograp |
|-------------------------------------------------|
|-------------------------------------------------|

| Year | Site                                                                                                                                                                                                       | Surrounding Land Use                                                                                                                                                                                                                                                                                                                                       |
|------|------------------------------------------------------------------------------------------------------------------------------------------------------------------------------------------------------------|------------------------------------------------------------------------------------------------------------------------------------------------------------------------------------------------------------------------------------------------------------------------------------------------------------------------------------------------------------|
| 1943 | The site appears to comprise a fenced off<br>compound with several shed structures<br>present and potential soil stockpiles.<br>The southern boundary of the site appears to<br>be vacant.                 | The surrounding area appears to comprise<br>residential buildings to the north, east and<br>west. The rail line is present directly south of<br>site running east and west and a mix of<br>residential and commercial is present beyond<br>the rail line.                                                                                                  |
| 1955 | No significant changes to the site were<br>observed when compared with the 1943 aerial<br>photograph.                                                                                                      | The density of residential buildings north and<br>east of site has increased.<br>No other significant changes were observed to<br>the areas surrounding site compared to the<br>1943 aerial photograph.                                                                                                                                                    |
| 1961 | No significant changes to the site were<br>observed when compared with the 1955 aerial<br>photograph.                                                                                                      | The density of commercial developments has<br>increased east and south of site.<br>No other significant changes were observed to<br>the areas surrounding site compared to the<br>1955 aerial photograph.                                                                                                                                                  |
| 1971 | The western portion of site has been<br>demolished and redeveloped into a carpark.<br>No other significant changes to the site were<br>observed when compared with the 1961 aerial<br>photograph.          | Residential buildings directly north of site have<br>been demolished and partially redeveloped<br>with commercial buildings.<br>Commercial buildings south of site have been<br>demolished and redeveloped into a carpark.<br>No other significant changes to the area<br>surrounding site were observed when<br>compared with the 1961 aerial photograph. |
| 1982 | The remaining developed area of site has been<br>demolished and redeveloped into a carpark.<br>No other significant changes to the site were<br>observed when compared with the 1971 aerial<br>photograph. | The remaining areas of previous residential<br>buildings directly north of site that were<br>observed to be demolished in the 1971 aerial<br>photograph has been redeveloped into a<br>carpark.<br>No other significant changes to the area<br>surrounding site were observed when<br>compared with the 1971 aerial photograph.                            |