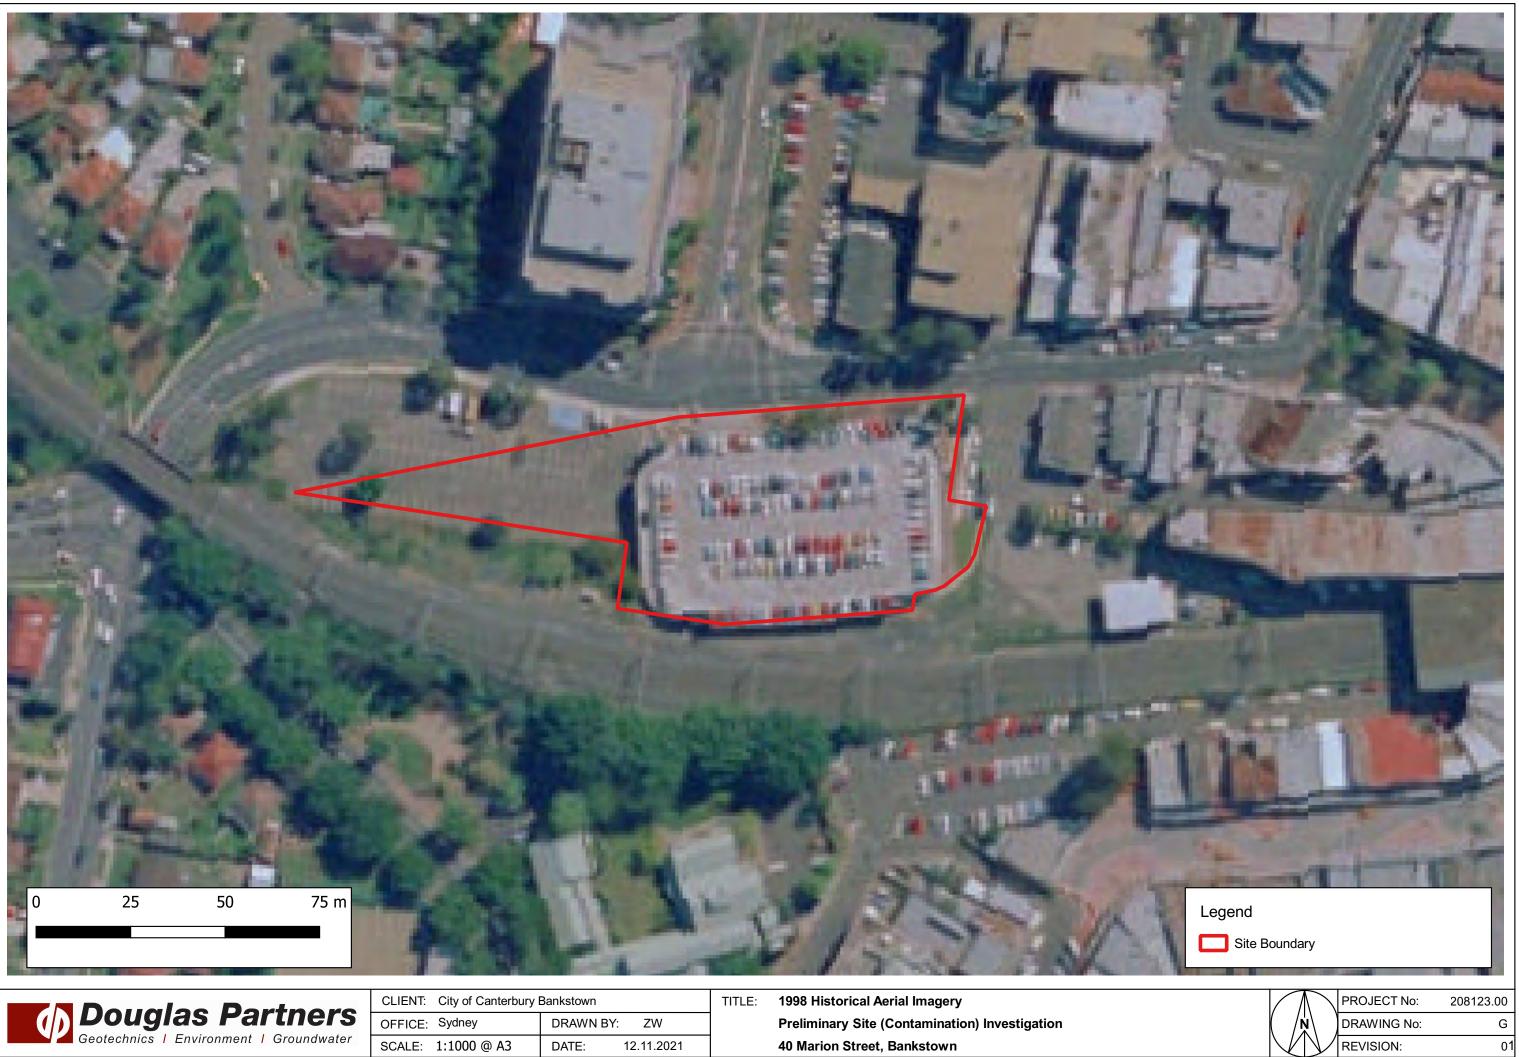

# 5.2 Historical Aerial Photography

Several historical aerial photographs were obtained from public databases. Extracts of the aerial photographs are included in Appendix D. A summary of key features observed for the site and surrounding land is presented in Table 2.

| Year | Site                                                                                                                                                                                          | Surrounding Land Use                                                                                                                                                                                                                                                                                                                                                                                                    |
|------|-----------------------------------------------------------------------------------------------------------------------------------------------------------------------------------------------|-------------------------------------------------------------------------------------------------------------------------------------------------------------------------------------------------------------------------------------------------------------------------------------------------------------------------------------------------------------------------------------------------------------------------|
| 1991 | The site is now entirely occupied by a carpark.<br>No other significant changes to the site were<br>observed when compared with the 1982 aerial<br>photograph.                                | A pool previously south of site has been<br>demolished and redeveloped into buildings for<br>an unknown use.<br>The carpark north of site has been<br>redeveloped into a high rise tower.<br>Commercial buildings north of site have been<br>demolished and redeveloped into a carpark.<br>No other significant changes to the area<br>surrounding site were observed when<br>compared with the 1982 aerial photograph. |
| 1998 | The centre of the carpark has been<br>redeveloped into a multi-storey carpark.<br>No other significant changes to the site were<br>observed when compared with the 1991 aerial<br>photograph. | No significant changes to the area surrounding<br>site were observed when compared with the<br>1991 aerial photograph.                                                                                                                                                                                                                                                                                                  |
| 2007 | No significant changes to the site were observed when compared with the 1998 aerial photograph.                                                                                               | No significant changes to the area surrounding<br>site were observed when compared with the<br>1998 aerial photograph.                                                                                                                                                                                                                                                                                                  |
| 2016 | No significant changes to the site were<br>observed when compared with the 2007 aerial<br>photograph.                                                                                         | No significant changes to the area surrounding<br>site were observed when compared with the<br>2007 aerial photograph.                                                                                                                                                                                                                                                                                                  |