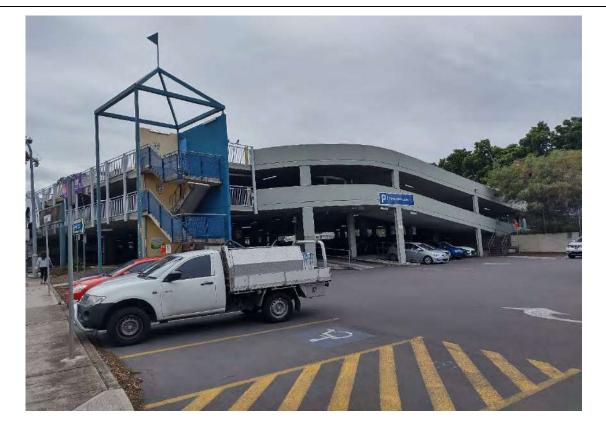

# 6. Site Walkover

A site walkover was undertaken by an environmental scientist on 29 November 2021. The general site topography was consistent with that described in Section 4.1. The site layout appears to have remained unchanged from the 2016 aerial photograph. The following key site features pertinent to the PSI were observed (refer to photographs in Appendix G).

- The site was a three-storey car park occupying the centre of site and ground level car park occupying the remainder of the site;
- The majority of the site was covered with concrete, with exposed soil between the car park and Marion Street;
- To the north of the site was Marion Street, then predominately commercial developments;
- To the south of the site was the rail corridor, then predominately commercial developments;
- To the west of the site was the rail corridor, then residential buildings; and
- To the east of the site was predominately commercial developments, then Bankstown Station.