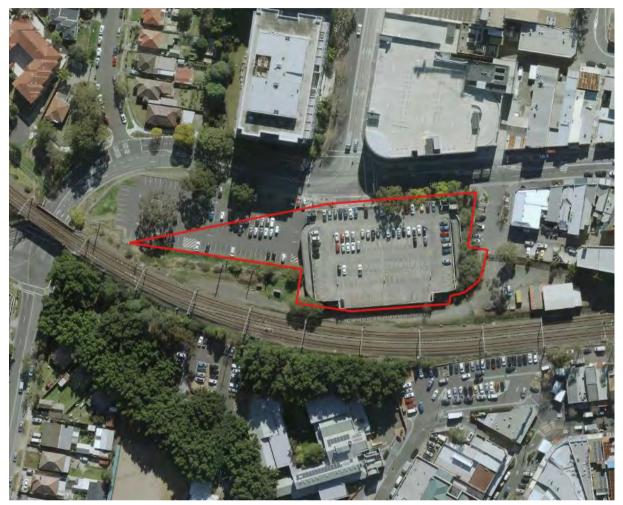

# 1. Introduction

Douglas Partners Pty Ltd (DP) has been engaged by City of Canterbury Bankstown Council (Council) to complete this preliminary site investigation for Contamination (PSI) at 40 Marion Street, Bankstown (the site). The site is shown on Drawing 1, Appendix A.

# 3. Site Information

| Site Address       | 40 Marion Street, Bankstown                                                       |
|--------------------|-----------------------------------------------------------------------------------|
| Legal Description  | Lot 21, DP 873506                                                                 |
| Area               | 6197 m <sup>2</sup>                                                               |
| Current Zoning     | Zone SP2 Infrastructure                                                           |
| Proposed Zoning    | Zone B4 Mixed Use                                                                 |
| Local Council Area | City of Canterbury Bankstown Council                                              |
| Current Use        | Multi level car park and ground level car park                                    |
| Surrounding Uses   | North - Bankstown police station, then commercial                                 |
|                    | East - Bankstown station, then rail corridor and mixed commercial and residential |
|                    | South - Rail corridor, then commercial and Griffith Park                          |
|                    | West - Rail corridor / open space / car park, then residential                    |