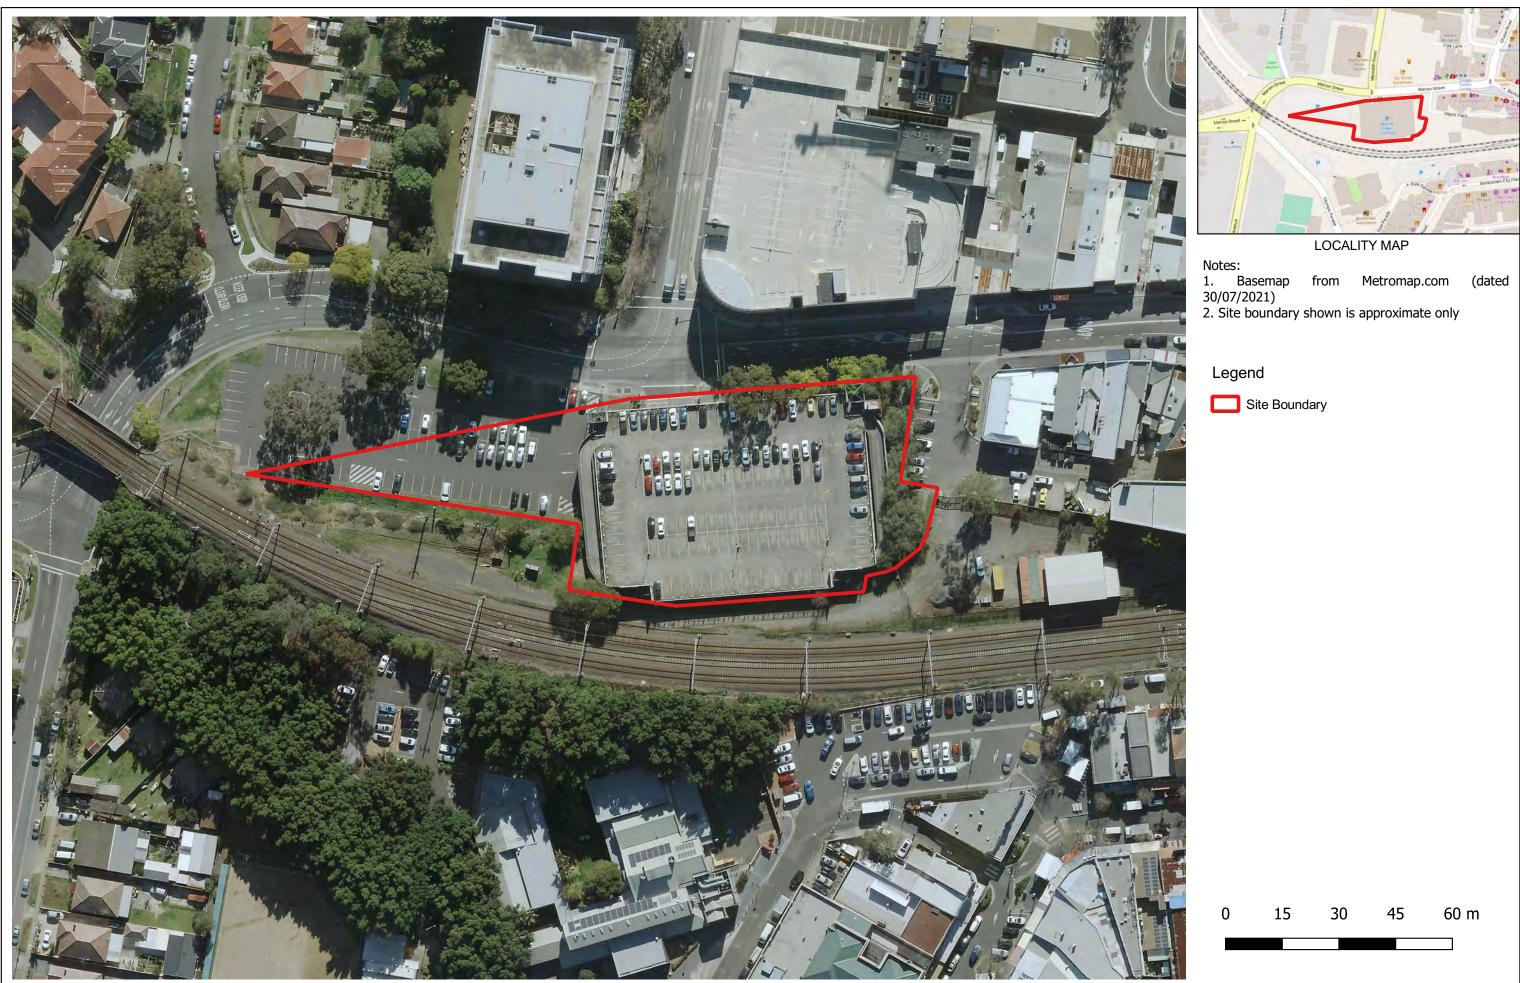

# 1. Introduction

Douglas Partners Pty Ltd (DP) has been engaged by City of Canterbury Bankstown Council (Council) to complete this preliminary site investigation for Contamination (PSI) at 40 Marion Street, Bankstown (the site). The site is shown on Drawing 1, Appendix A.

# 3. Site Information

| Site Address       | 40 Marion Street, Bankstown                                                       |
|--------------------|-----------------------------------------------------------------------------------|
| Legal Description  | Lot 21, DP 873506                                                                 |
| Area               | 6197 m <sup>2</sup>                                                               |
| Current Zoning     | Zone SP2 Infrastructure                                                           |
| Proposed Zoning    | Zone B4 Mixed Use                                                                 |
| Local Council Area | City of Canterbury Bankstown Council                                              |
| Current Use        | Multi level car park and ground level car park                                    |
| Surrounding Uses   | North - Bankstown police station, then commercial                                 |
|                    | East - Bankstown station, then rail corridor and mixed commercial and residential |
|                    | South - Rail corridor, then commercial and Griffith Park                          |
|                    | West - Rail corridor / open space / car park, then residential                    |

Figure 1: Site Location