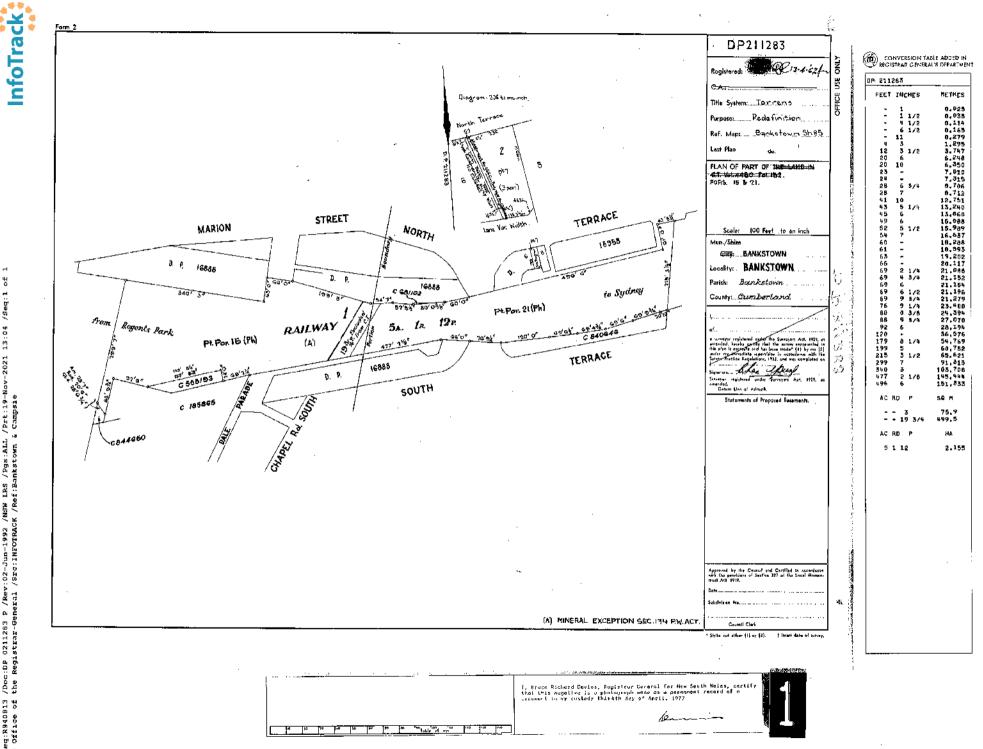

# Appendix C

**Historical Title Deeds** 

Level 14, 135 King Street, Sydney Sydney 2000 GPO Box 4103 Sydney NSW 2001 DX 967 Sydney

### Description: - Lot 2 D.P. 109612, Lots 1 & 2 D.P. 302765 & Lot 21 D.P. 873506

### As regards to Lot 21 D.P. 873506: -

As regards to the part numbered 1 on attached Cadastral Records Enquiry Report: -

| Date of Acquisition<br>and term held | Proprietor(s) & Occupations where available                             | Reference to Title at Acquisition<br>and sale |
|--------------------------------------|-------------------------------------------------------------------------|-----------------------------------------------|
|                                      | Please Note: This section of land appeared to of previously formed part |                                               |
|                                      | of Marion Street                                                        |                                               |
|                                      | # The Council of the Municipality of Bankstown                          | Volume 2944 Folio 142                         |
| 10.06.1919<br>(1010 to Data)         | Then                                                                    | Then                                          |
|                                      | # Bankstown Council                                                     | 1/71666                                       |
| (1919 to Date)                       | Now                                                                     | Now                                           |
|                                      | # Canterbury-Bankstown Council                                          | 21/873506                                     |