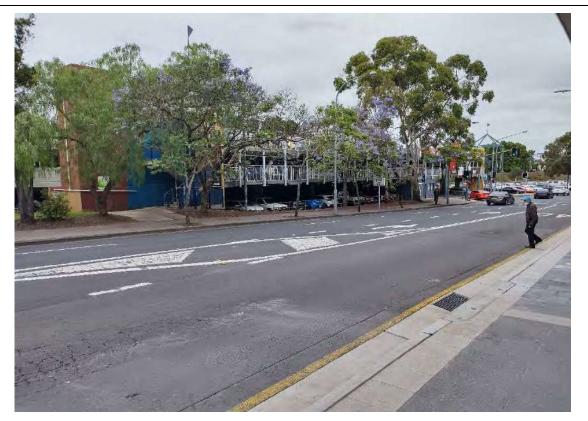

# 6. Site Walkover

A site walkover was undertaken by an environmental scientist on 29 November 2021. The general site topography was consistent with that described in Section 4.1. The site layout appears to have remained unchanged from the 2016 aerial photograph. The following key site features pertinent to the PSI were observed (refer to photographs in Appendix G).

- The site was a three-storey car park occupying the centre of site and ground level car park occupying the remainder of the site;
- The majority of the site was covered with concrete, with exposed soil between the car park and Marion Street;
- To the north of the site was Marion Street, then predominately commercial developments;
- To the south of the site was the rail corridor, then predominately commercial developments;
- To the west of the site was the rail corridor, then residential buildings; and
- To the east of the site was predominately commercial developments, then Bankstown Station.