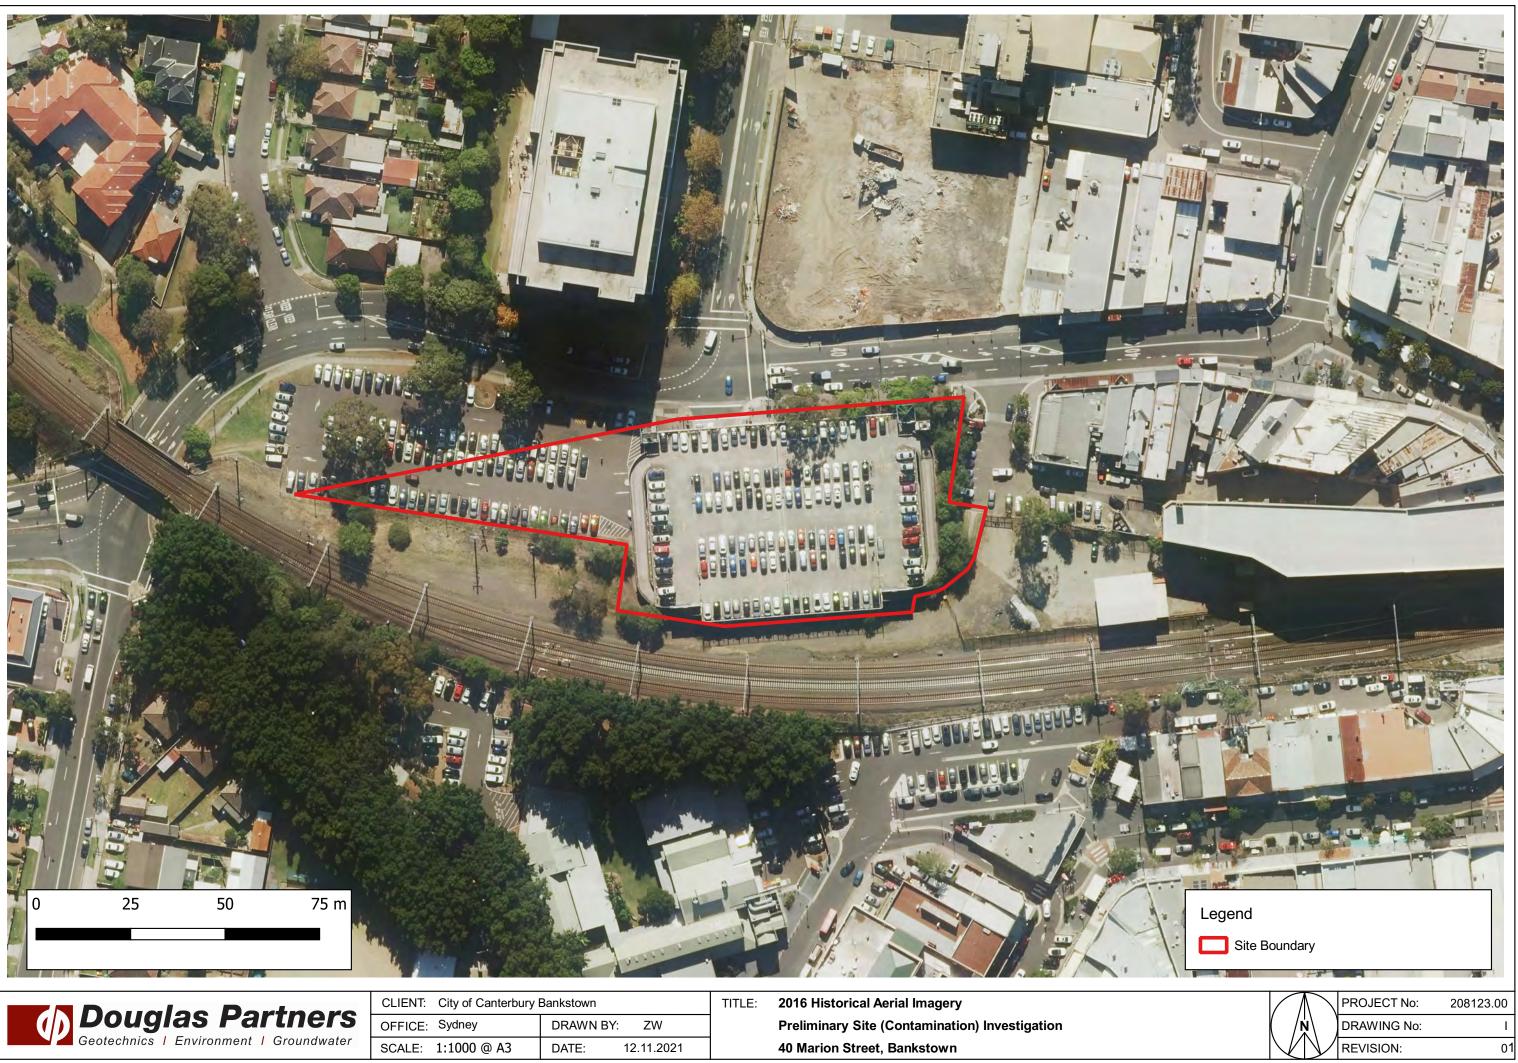

# 5.2 Historical Aerial Photography

Several historical aerial photographs were obtained from public databases. Extracts of the aerial photographs are included in Appendix D. A summary of key features observed for the site and surrounding land is presented in Table 2.

| Table 2: Summary of Historical Aerial Photograp |
|-------------------------------------------------|
|-------------------------------------------------|

| Year | Site                                                                                                                                                                                                       | Surrounding Land Use                                                                                                                                                                                                                                                                                                                                       |
|------|------------------------------------------------------------------------------------------------------------------------------------------------------------------------------------------------------------|------------------------------------------------------------------------------------------------------------------------------------------------------------------------------------------------------------------------------------------------------------------------------------------------------------------------------------------------------------|
| 1943 | The site appears to comprise a fenced off<br>compound with several shed structures<br>present and potential soil stockpiles.<br>The southern boundary of the site appears to<br>be vacant.                 | The surrounding area appears to comprise<br>residential buildings to the north, east and<br>west. The rail line is present directly south of<br>site running east and west and a mix of<br>residential and commercial is present beyond<br>the rail line.                                                                                                  |
| 1955 | No significant changes to the site were<br>observed when compared with the 1943 aerial<br>photograph.                                                                                                      | The density of residential buildings north and<br>east of site has increased.<br>No other significant changes were observed to<br>the areas surrounding site compared to the<br>1943 aerial photograph.                                                                                                                                                    |
| 1961 | No significant changes to the site were<br>observed when compared with the 1955 aerial<br>photograph.                                                                                                      | The density of commercial developments has<br>increased east and south of site.<br>No other significant changes were observed to<br>the areas surrounding site compared to the<br>1955 aerial photograph.                                                                                                                                                  |
| 1971 | The western portion of site has been<br>demolished and redeveloped into a carpark.<br>No other significant changes to the site were<br>observed when compared with the 1961 aerial<br>photograph.          | Residential buildings directly north of site have<br>been demolished and partially redeveloped<br>with commercial buildings.<br>Commercial buildings south of site have been<br>demolished and redeveloped into a carpark.<br>No other significant changes to the area<br>surrounding site were observed when<br>compared with the 1961 aerial photograph. |
| 1982 | The remaining developed area of site has been<br>demolished and redeveloped into a carpark.<br>No other significant changes to the site were<br>observed when compared with the 1971 aerial<br>photograph. | The remaining areas of previous residential<br>buildings directly north of site that were<br>observed to be demolished in the 1971 aerial<br>photograph has been redeveloped into a<br>carpark.<br>No other significant changes to the area<br>surrounding site were observed when<br>compared with the 1971 aerial photograph.                            |

| Year | Site                                                                                                                                                                                          | Surrounding Land Use                                                                                                                                                                                                                                                                                                                                                                                                    |
|------|-----------------------------------------------------------------------------------------------------------------------------------------------------------------------------------------------|-------------------------------------------------------------------------------------------------------------------------------------------------------------------------------------------------------------------------------------------------------------------------------------------------------------------------------------------------------------------------------------------------------------------------|
| 1991 | The site is now entirely occupied by a carpark.<br>No other significant changes to the site were<br>observed when compared with the 1982 aerial<br>photograph.                                | A pool previously south of site has been<br>demolished and redeveloped into buildings for<br>an unknown use.<br>The carpark north of site has been<br>redeveloped into a high rise tower.<br>Commercial buildings north of site have been<br>demolished and redeveloped into a carpark.<br>No other significant changes to the area<br>surrounding site were observed when<br>compared with the 1982 aerial photograph. |
| 1998 | The centre of the carpark has been<br>redeveloped into a multi-storey carpark.<br>No other significant changes to the site were<br>observed when compared with the 1991 aerial<br>photograph. | No significant changes to the area surrounding<br>site were observed when compared with the<br>1991 aerial photograph.                                                                                                                                                                                                                                                                                                  |
| 2007 | No significant changes to the site were observed when compared with the 1998 aerial photograph.                                                                                               | No significant changes to the area surrounding<br>site were observed when compared with the<br>1998 aerial photograph.                                                                                                                                                                                                                                                                                                  |
| 2016 | No significant changes to the site were<br>observed when compared with the 2007 aerial<br>photograph.                                                                                         | No significant changes to the area surrounding<br>site were observed when compared with the<br>2007 aerial photograph.                                                                                                                                                                                                                                                                                                  |