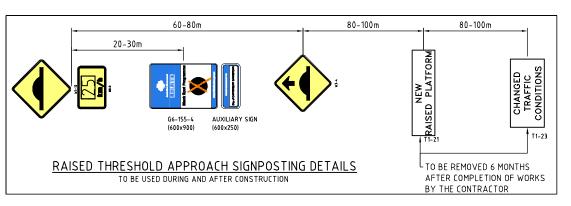

# **CONSULTATION**

CITY OF CANTERBURY BANKSTOWN

TOMPSON ROAD, PANANIA

SPEED HUMPS & MEDIAN ISLAND

SCALE @ A3 1:100

AFTER COMPLETION OF WORKS BY THE CONTRACTOR

G6-155-4 (600x900)

RAISED THRESHOLD APPROACH SIGNPOSTING DETAILS

TO BE USED DURING AND AFTER CONSTRUCTION

AUXILIARY SIGN (600×250)