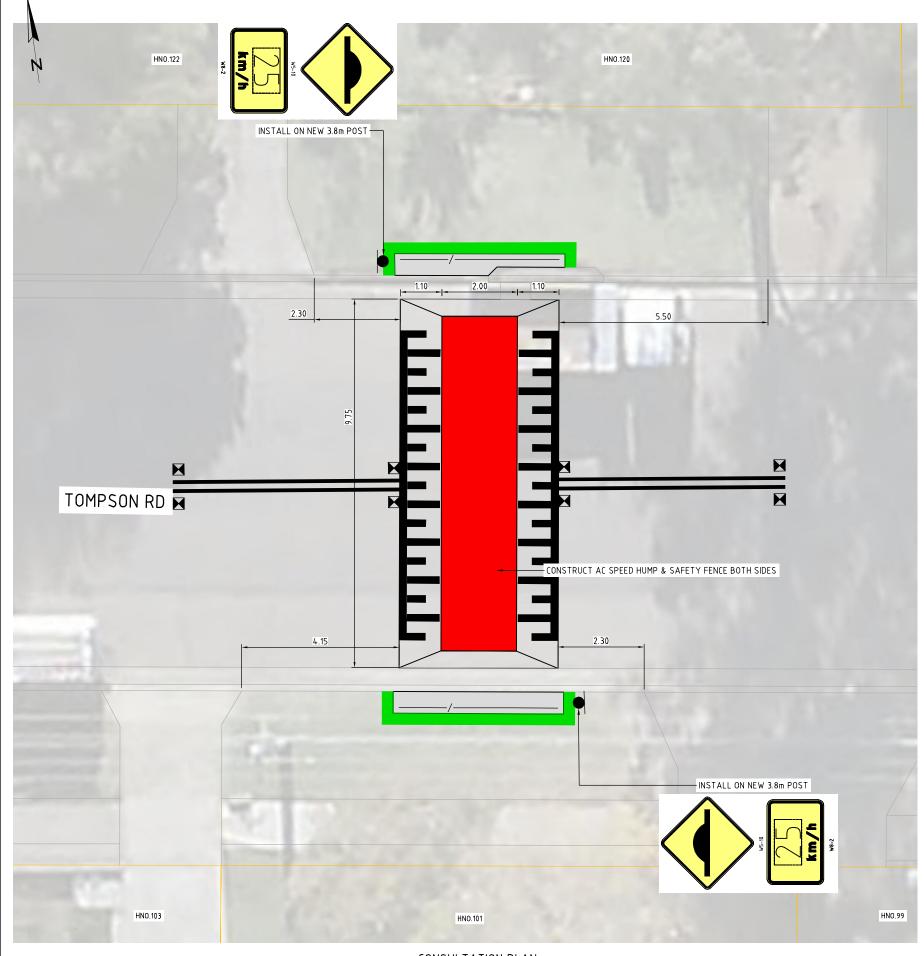

### GENERAL LEGEND

·

PROPOSED KERB & GUTTER

PROPOSED KERB RAMP

PROPOSED CONCRETE FOOTPAVING

# LINEMARKING AND SIGNAGE LEGEND

EXISTING SIGN POST LOCATION

PROPOSED SIGN POST LOCATION

TOTAL PARKING LOSS = 0

TOTAL PARKING GAINED = 0

## **CONSULTATION**

CITY OF CANTERBURY BANKSTOWN

TOMPSON ROAD, PANANIA

SPEED HUMPS & MEDIAN ISLAND

SCALE @ A3 1:100 - 1 3 4 1