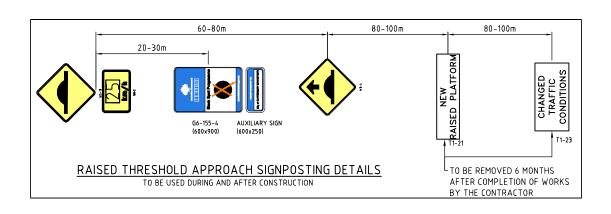

# **CONSULTATION**

CITY OF CANTERBURY BANKSTOWN

TOMPSON ROAD, PANANIA

SPEED HUMPS & MEDIAN ISLAND

SCALE @ A3 1:100

AFTER COMPLETION OF WORKS BY THE CONTRACTOR

G6-155-4 (600x900)

RAISED THRESHOLD APPROACH SIGNPOSTING DETAILS

TO BE USED DURING AND AFTER CONSTRUCTION

AUXILIARY SIGN (600×250)