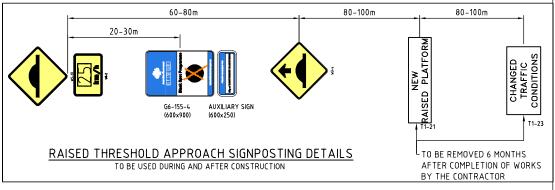

# **CONSULTATION**

CITY OF CANTERBURY BANKSTOWN

TOMPSON ROAD, PANANIA

SPEED HUMPS & MEDIAN ISLAND

SCALE @ A3 1:100

AFTER COMPLETION OF WORKS BY THE CONTRACTOR

G6-155-4 (600x900)

RAISED THRESHOLD APPROACH SIGNPOSTING DETAILS

TO BE USED DURING AND AFTER CONSTRUCTION

AUXILIARY SIGN (600×250)