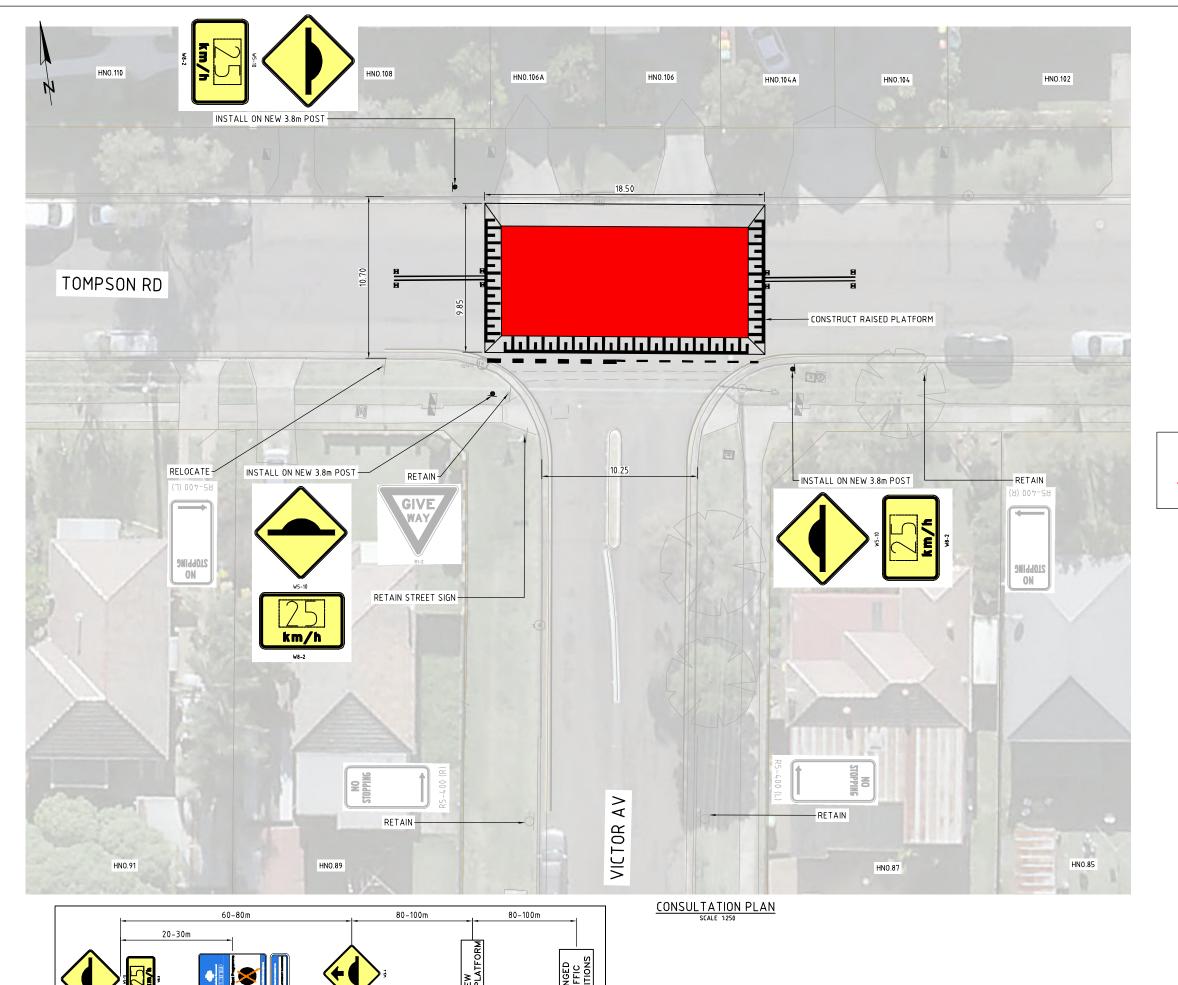

# CONSULTATION

CITY OF CANTERBURY BANKSTOWN

TOMPSON ROAD, PANANIA

SPEED HUMPS & MEDIAN ISLAND

SCALE @ A3 1:100

GENERAL LEGEND

PROPOSED KERB & GUTTER

PROPOSED KERB RAMP

# **CONSULTATION**

CITY OF CANTERBURY BANKSTOWN

TOMPSON ROAD, PANANIA

SPEED HUMPS & MEDIAN ISLAND

SCALE @ A3 1:100 1 2 3 4 5

 $\frac{\texttt{CONSULTATION PLAN}}{\texttt{SCALE 1:100}}$ 

# **CONSULTATION**

CITY OF CANTERBURY BANKSTOWN

TOMPSON ROAD, PANANIA

SPEED HUMPS & MEDIAN ISLAND

SCALE @ A3 1:100

AFTER COMPLETION OF WORKS BY THE CONTRACTOR

G6-155-4 (600x900)

RAISED THRESHOLD APPROACH SIGNPOSTING DETAILS

## **CONSULTATION**

CITY OF CANTERBURY BANKSTOWN

TOMPSON ROAD, PANANIA

SPEED HUMPS & MEDIAN ISLAND

SCALE @ A3 1:100 - 1 3 4 1