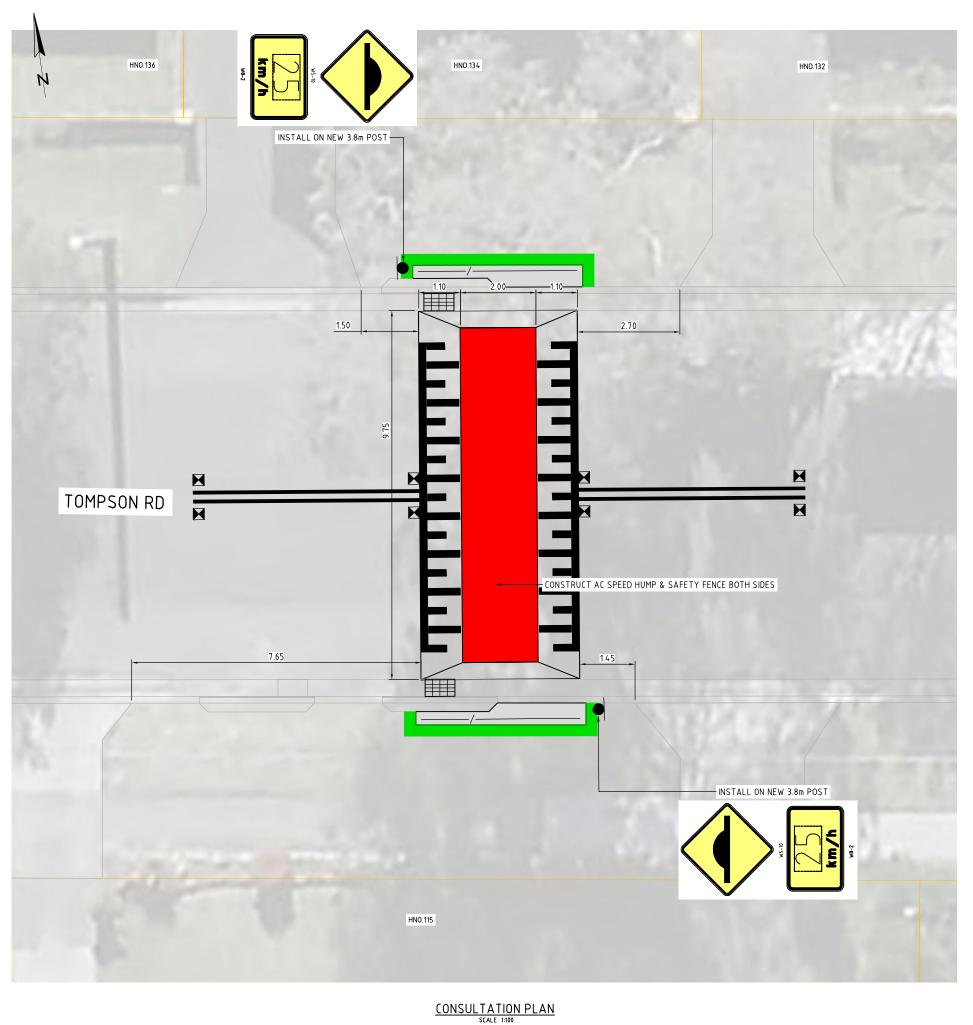

# CONSULTATION

CITY OF CANTERBURY BANKSTOWN

TOMPSON ROAD, PANANIA

SPEED HUMPS & MEDIAN ISLAND

SCALE @ A3 1:100

GENERAL LEGEND

PROPOSED KERB & GUTTER

PROPOSED KERB RAMP

### LINEMARKING AND SIGNAGE LEGEND

EXISTING SIGN POST LOCATION

PROPOSED SIGN POST LOCATION

TOTAL PARKING LOSS = 0

TOTAL PARKING GAINED = 0

# **CONSULTATION**

CITY OF CANTERBURY BANKSTOWN

TOMPSON ROAD, PANANIA

SPEED HUMPS & MEDIAN ISLAND

SCALE @ A3 1:100 1 2 3 4 5

 $\frac{\texttt{CONSULTATION PLAN}}{\texttt{SCALE 1:100}}$ 