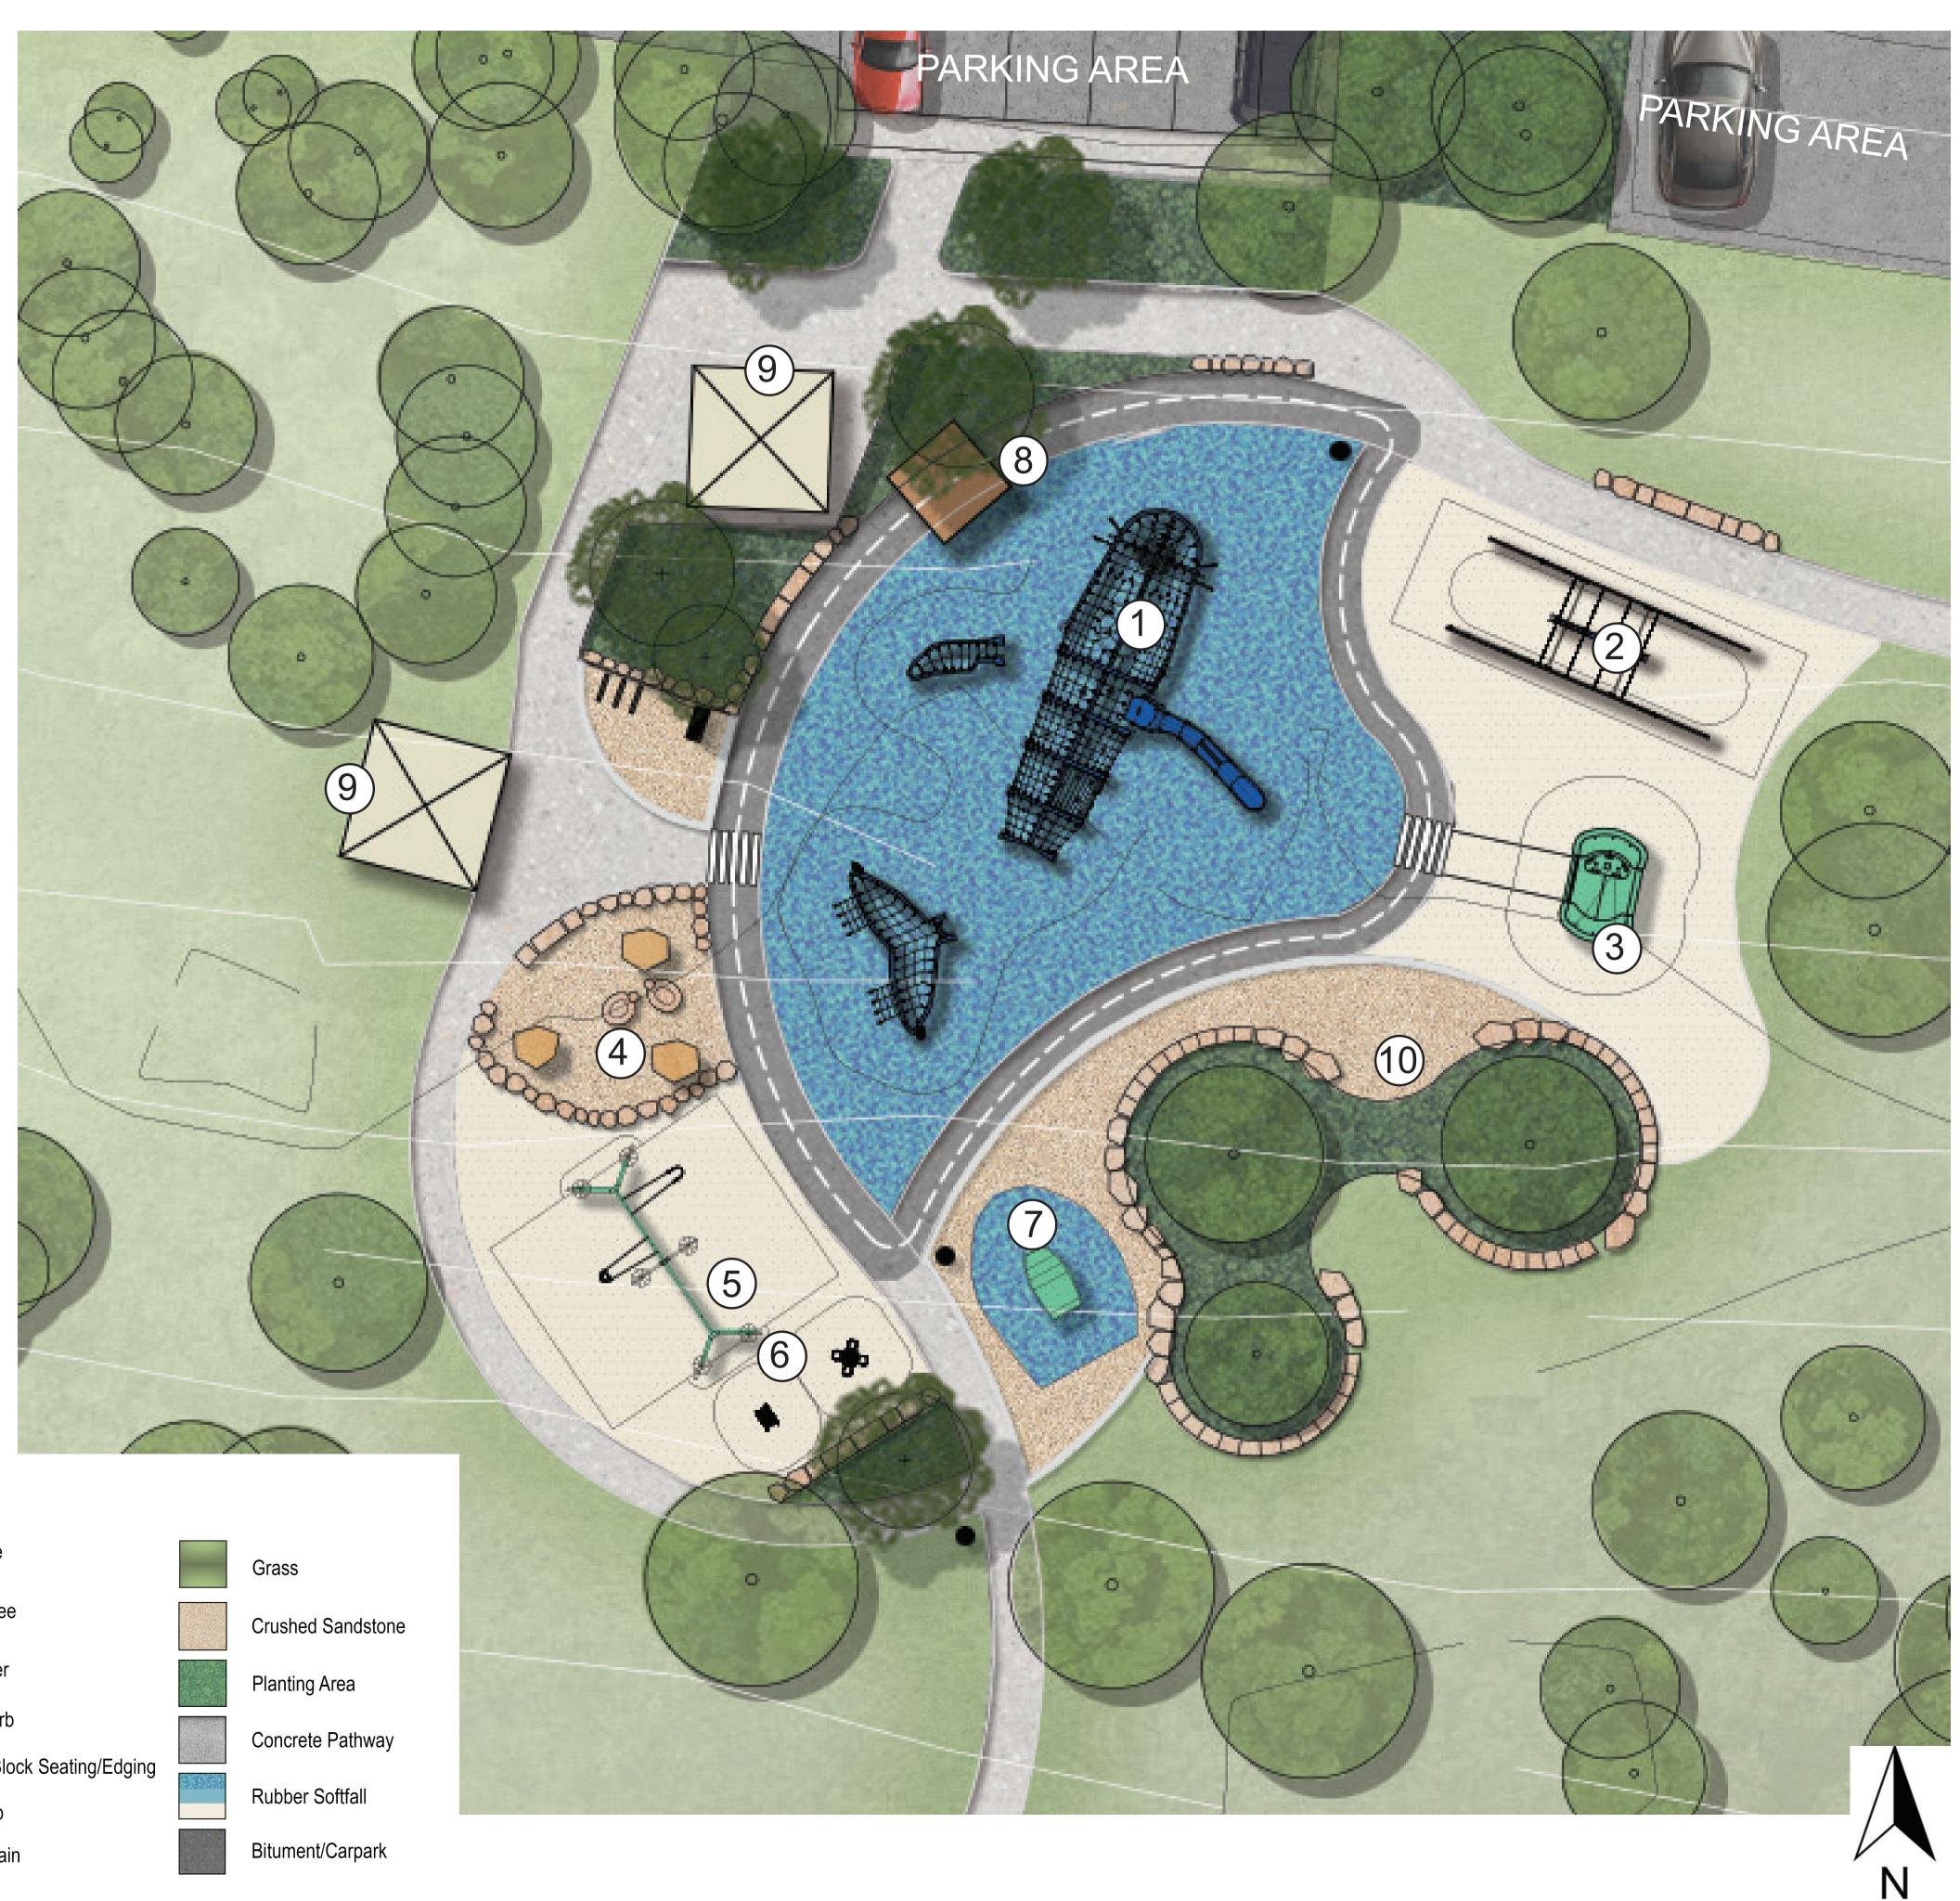

### Whale Play Unit

Whale climbing unit with slide, hang-out spaces and imaginative play.

2 Viper Swing Large rope momentum swing designed to accommodate 3/6 users.

**Sway-Fun** An all-inclusive glider allowing room for multiple wheelchairs and other passengers.

## **4** Sandstone Imaginative Nature Play

Sandstone plinths of varying sizes (non-climbable) and textures for tactile play. Small sandstone animals to be placed throughout this area to create imagination play. Sandstone rock edging/seating surrounds

## 5 Tri-Swing

Three swings including a toddler seat and basket swing.

### 6 Toddler Play

Toddler play area with multiple sea-themed rocking pieces.

**Row Boat** Row boat im Row boat imaginative play piece.

8 Kids Bike Track & Tunnel Cycle track with directional markings servicing a range of abilities. Traffic signals, signs and bike tunnel strategically placed throughout track.

Shelters
Picnic shelters providing shade and seating with accessible features.

D Passive Area Passive sandstone seating area built around existing trees.