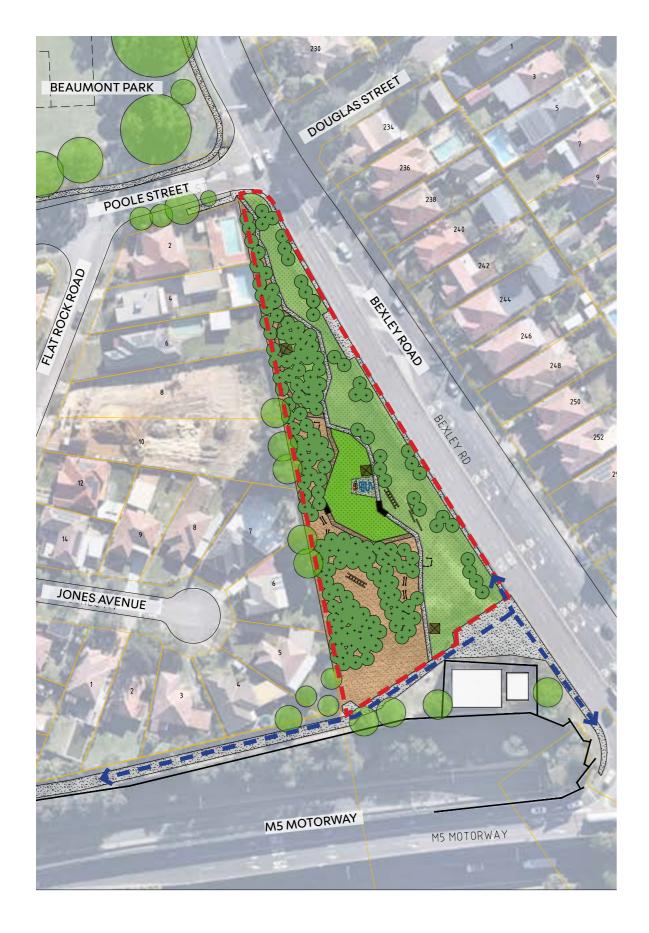

## **CONCEPT PLAN**

DRAWING CONCEPT DESIGN

SHEET NAME: **OVERALL PLAN** 

BEXLEY ROAD RESERVE DESIGN PROJECT

TIMBER SHELTERS/ SANDSTONE BLOCKSSEATS

**SCALE: NTS** 

**DRAWING CONCEPT DESIGN** 

**SHEET NAME: RESERVE PLAN**  **BEXLEY ROAD RESERVE DESIGN PROJECT**