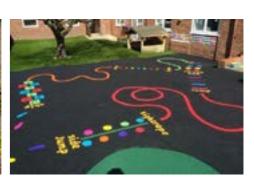

## **CONCEPT PLAN**

DRAWING CONCEPT DESIGN

SHEET NAME: **OVERALL PLAN** 

BEXLEY ROAD RESERVE DESIGN PROJECT

TIMBER SHELTERS/ SANDSTONE BLOCKSSEATS

**SCALE: NTS** 

**DRAWING CONCEPT DESIGN** 

**SHEET NAME: RESERVE PLAN**  **BEXLEY ROAD RESERVE DESIGN PROJECT**