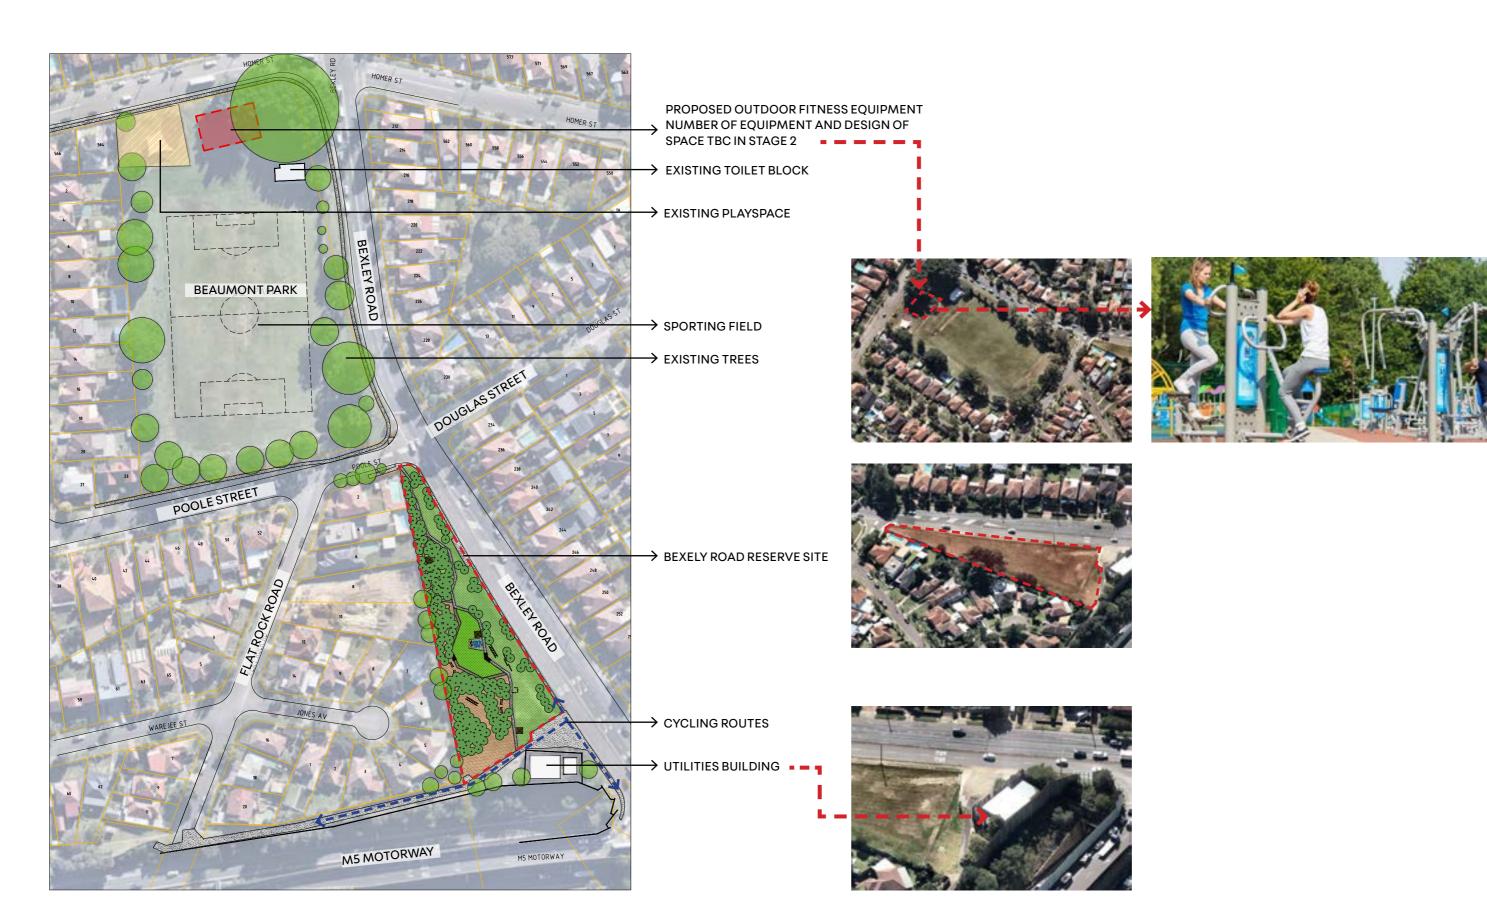

## **CONCEPT PLAN**

DRAWING CONCEPT DESIGN

SHEET NAME: **OVERALL PLAN** 

BEXLEY ROAD RESERVE DESIGN PROJECT

TIMBER SHELTERS/ SANDSTONE BLOCKSSEATS

**SCALE: NTS** 

**DRAWING CONCEPT DESIGN** 

**SHEET NAME: RESERVE PLAN**  **BEXLEY ROAD RESERVE DESIGN PROJECT**