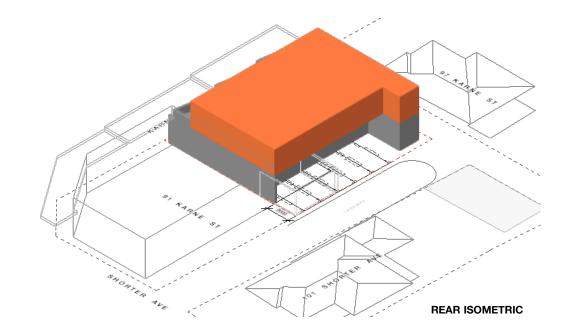

Subject Site Only Total Site Area = 359m<sup>2</sup>

Lower Level (Existing with brick extensions removed)  $= 207m^2$ 

Upper Level 2 x 2 bed + study Units  $GFA = 206m^2$ 

Total GFA = 413m<sup>2</sup> FSR =1.15:1