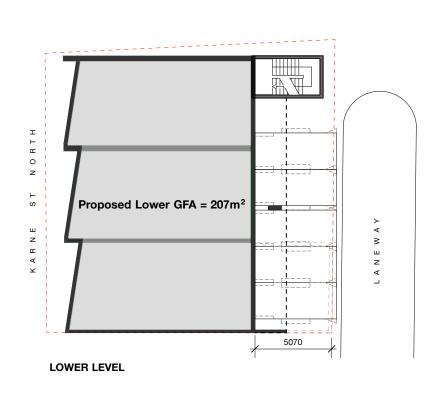

Subject Site Only Total Site Area = 359m<sup>2</sup>

Lower Level (Existing with brick extensions removed)  $= 207m^2$ 

Upper Level 2 x 2 bed + study Units  $GFA = 206m^2$ 

Total GFA = 413m<sup>2</sup> FSR =1.15:1