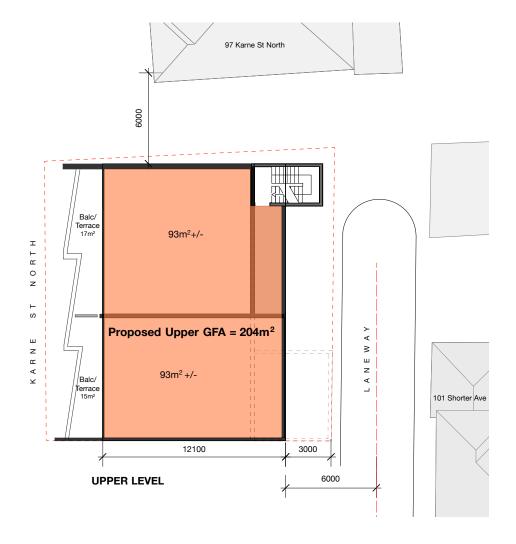

Subject Site Only Total Site Area = 359m<sup>2</sup>

Lower Level (Existing with brick extensions removed)  $= 207m^2$ 

Upper Level 2 x 2 bed + study Units  $GFA = 206m^2$ 

Total GFA = 413m<sup>2</sup> FSR =1.15:1