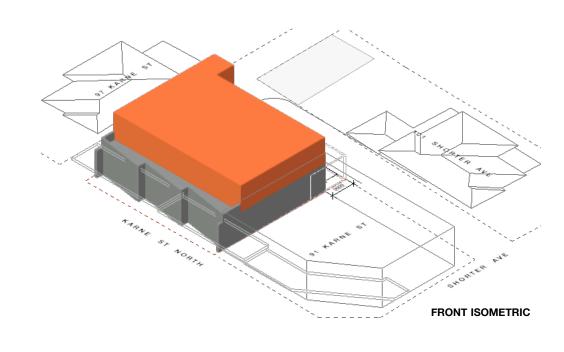

Subject Site Only Total Site Area = 359m<sup>2</sup>

Lower Level (Existing with brick extensions removed)  $= 207m^2$ 

Upper Level 2 x 2 bed + study Units  $GFA = 206m^2$ 

Total GFA = 413m<sup>2</sup> FSR =1.15:1

93,93A & 95 KARNE STREET NORTH NARWEE FLOOR SPACE RATIO STUDIES

CANTERBURY BANKSTOWN COUNCIL

Level 5 68-72 Wentworth Avenue

|               | olsson&,                                                                                                                                                                                                                                                            | 68-72 Wentworth Avenue<br>Surry Hills NSW 2010<br>T 02 9281 0181<br>F 02 9281 3171<br>E info@olssonassociates .com.au | scale<br>NTS |  |
|---------------|---------------------------------------------------------------------------------------------------------------------------------------------------------------------------------------------------------------------------------------------------------------------|-----------------------------------------------------------------------------------------------------------------------|--------------|--|
| $\mathcal{C}$ | associates architects                                                                                                                                                                                                                                               | Russell Olsson<br>Registered Architect 7079                                                                           | 13/          |  |
|               | © Copyright in all documents and drawings prepared by Olsson & Associates Architects and in any works executed from those documents and drawings shall remain the property of Olsson & Associates Architects or on creation vest in Olsson & Associates Architects. |                                                                                                                       |              |  |