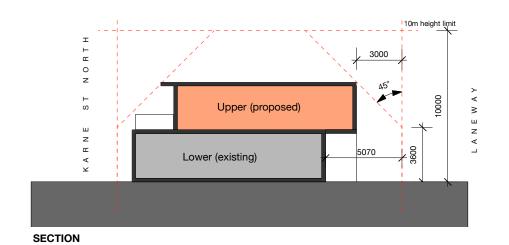

Subject Site Only Total Site Area = 359m<sup>2</sup>

Lower Level (Existing with brick extensions removed)  $= 207m^2$ 

Upper Level 2 x 2 bed + study Units  $GFA = 206m^2$ 

Total GFA = 413m<sup>2</sup> FSR =1.15:1