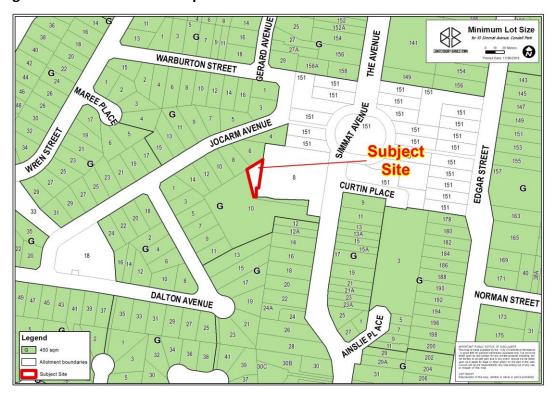

## ATTACHMENT A-Proposed Amendments to Bankstown LEP 2015

Attachment A outlines the proposed amendments to Bankstown Local Environmental Plan 2015 for the subject site at 10 Simmat Avenue in Condell Park.

40 R2 0 WARBURTON STREET 156 44 143 145 147 JOCARM AVENUE RE1 151 SP2 (Water R2 R2 Supply CURTIN PLACE System) 157 163 180 165 182 184 169 R2 186 R2 188 DALTON AVENUE NORMAN STREET Legend R2 Low Density Res RE1 Public Recreation SP2 Infrastructure R2 202

**Figure 1: Current Land Zoning Map** 

**Figure 2: Proposed Land Zoning Map** 



Figure 3: Current Building Height Map



Figure 4: Proposed Building Height Map



Figure 5: Current FSR Map



Figure 6: Proposed FSR Map



Figure 7: Current Lot Size Map



Figure 8: Proposed Lot Size Map