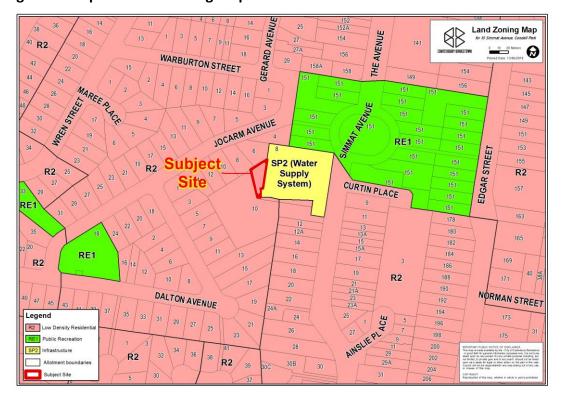

**Figure 1: Current Land Zoning Map** 

**Figure 2: Proposed Land Zoning Map** 

Figure 3: Current Building Height Map

Figure 4: Proposed Building Height Map

Figure 5: Current FSR Map

Figure 6: Proposed FSR Map

40 R2 0 WARBURTON STREET 156 44 143 145 147 JOCARM AVENUE RE1 151 SP2 (Water R2 R2 Supply CURTIN PLACE System) 157 163 180 165 182 184 169 R2 186 R2 188 DALTON AVENUE NORMAN STREET Legend R2 Low Density Res RE1 Public Recreation SP2 Infrastructure R2 202