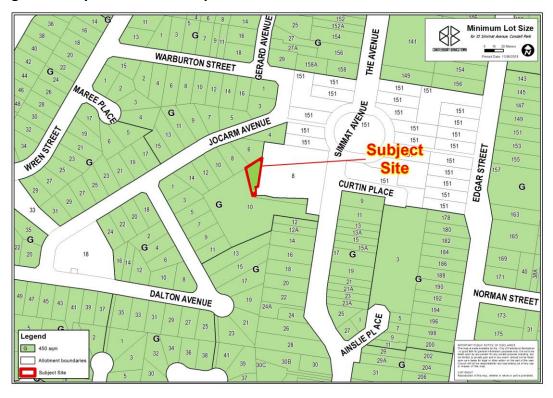

## ATTACHMENT A-Proposed Amendments to Bankstown LEP 2015

Attachment A outlines the proposed amendments to Bankstown Local Environmental Plan 2015 for the subject site at 10 Simmat Avenue in Condell Park.

40 R2 0 WARBURTON STREET 156 44 143 145 147 JOCARM AVENUE RE1 151 SP2 (Water R2 R2 Supply CURTIN PLACE System) 157 163 180 165 182 184 169 R2 186 R2 188 DALTON AVENUE NORMAN STREET Legend R2 Low Density Res RE1 Public Recreation SP2 Infrastructure R2 202

**Figure 1: Current Land Zoning Map** 

**Figure 2: Proposed Land Zoning Map** 



Figure 3: Current Building Height Map



Figure 4: Proposed Building Height Map



Figure 5: Current FSR Map



Figure 6: Proposed FSR Map



Figure 7: Current Lot Size Map



Figure 8: Proposed Lot Size Map