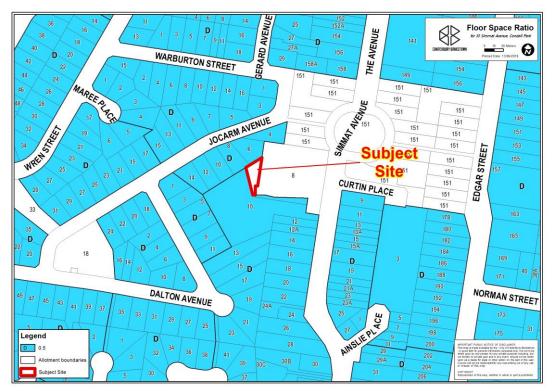

**Figure 1: Current Land Zoning Map** 

**Figure 2: Proposed Land Zoning Map** 

Figure 3: Current Building Height Map

Figure 4: Proposed Building Height Map

Figure 5: Current FSR Map

Figure 6: Proposed FSR Map