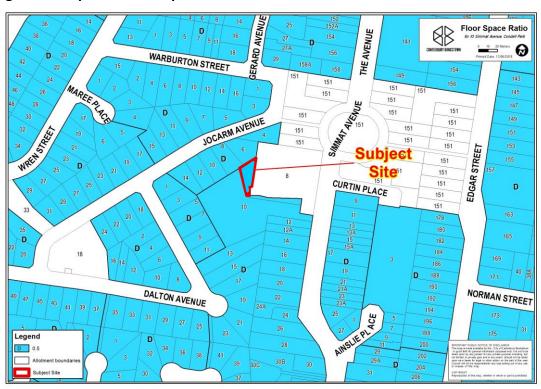

**Figure 1: Current Land Zoning Map** 

**Figure 2: Proposed Land Zoning Map** 

Figure 3: Current Building Height Map

Figure 4: Proposed Building Height Map

Figure 5: Current FSR Map

Figure 6: Proposed FSR Map