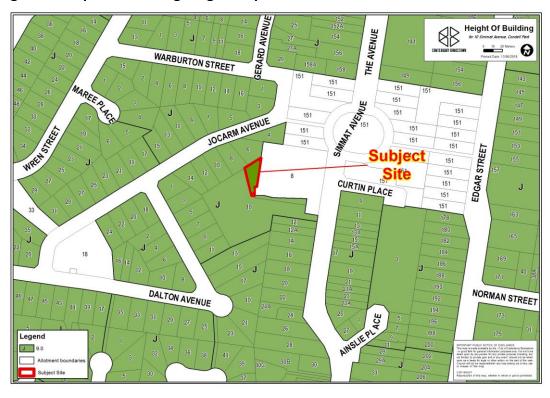

**Figure 1: Current Land Zoning Map** 

**Figure 2: Proposed Land Zoning Map** 

Figure 3: Current Building Height Map

Figure 4: Proposed Building Height Map

Figure 5: Current FSR Map

Figure 6: Proposed FSR Map