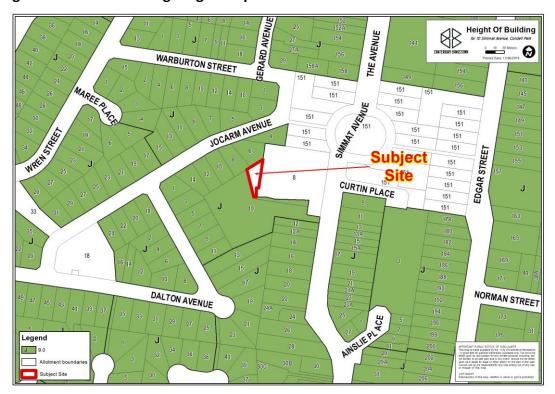

**Figure 1: Current Land Zoning Map** 

**Figure 2: Proposed Land Zoning Map** 

Figure 3: Current Building Height Map

Figure 4: Proposed Building Height Map

Figure 5: Current FSR Map

Figure 6: Proposed FSR Map