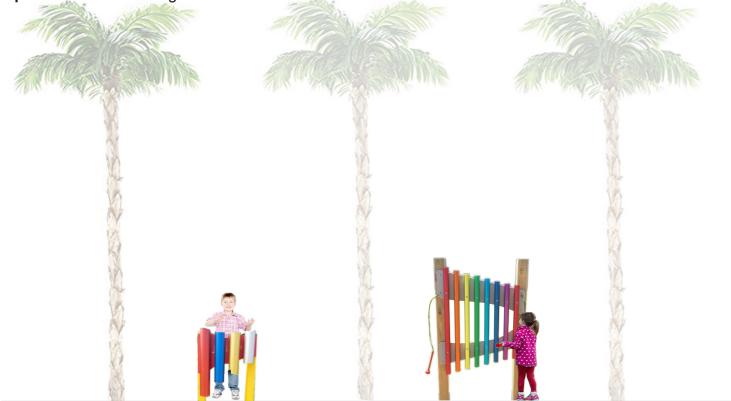

### PROPOSED PLAY EQUIPMENT

1 OCEAN DOME

3 SPINNER

- 4 DOUBLE BARREL RUNNER
- **5** UPGRADED "BOW" WITH BENCH SEATING
- 6 NEW SHADED CUBBIE HOUSE
- **7** NEW SEATING
- 8 CUTOUT PHOTO BOOTH or MUSICAL PANELS
- 9 NEW PALM TREES

# **CONCEPT DESIGN - ENTRANCE**

Option 1 - Interactive photo booth - "I am a sailor" and "I am a pirate"

Option 2 - Musical Bongo and Musical Chime

City Operations
Parks Unit

Garrison Point Playground Upgrade Concept Design
Beatty Parade, Georges Hall
Feb.2020