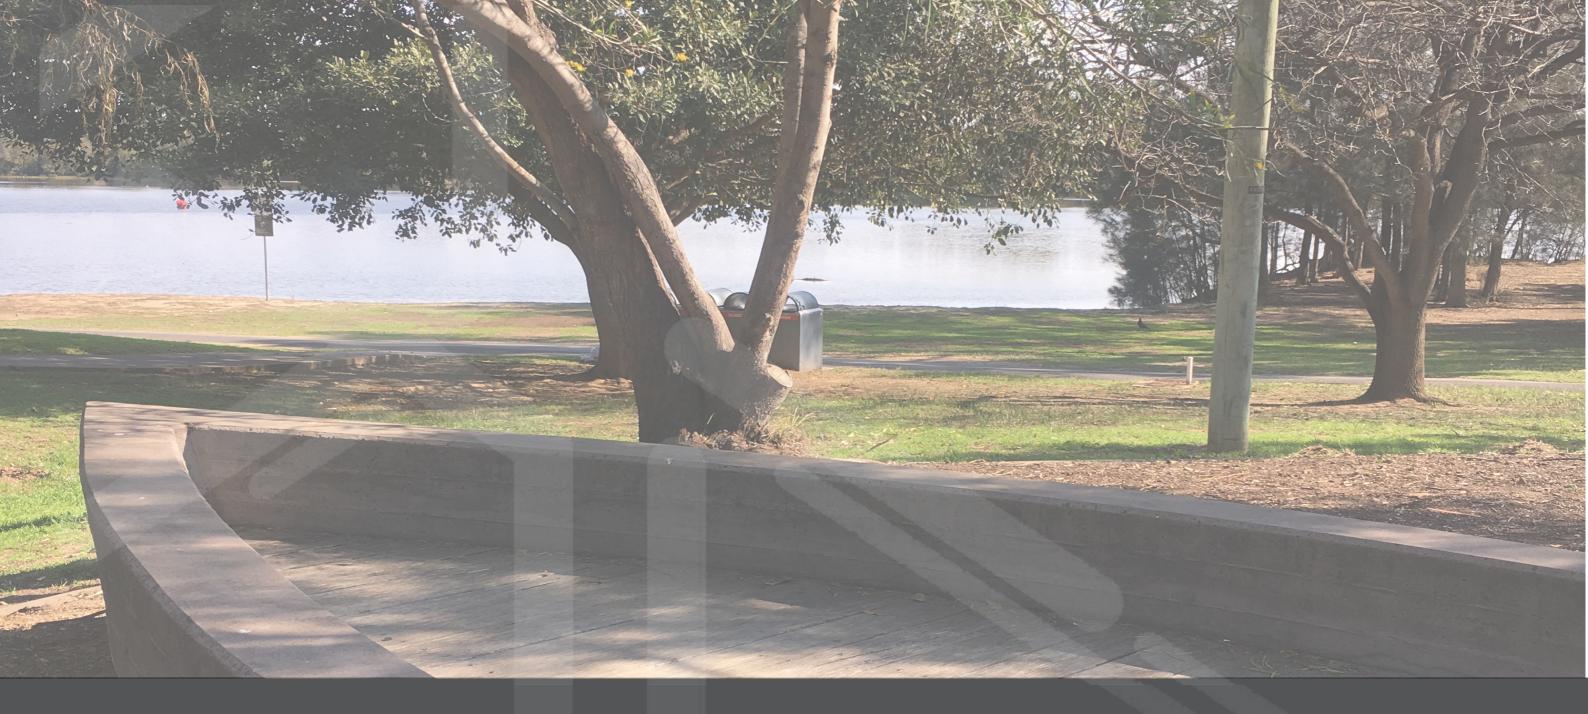

# **CONCEPT DESIGN - BOW**

Three Rows of Bench

Low Garden Bed

New Recycled Decking Surface

New Rubber Softfall Colour to Mimic Beach Sand

Ship Bow Upgrade

Proposed Upgrade