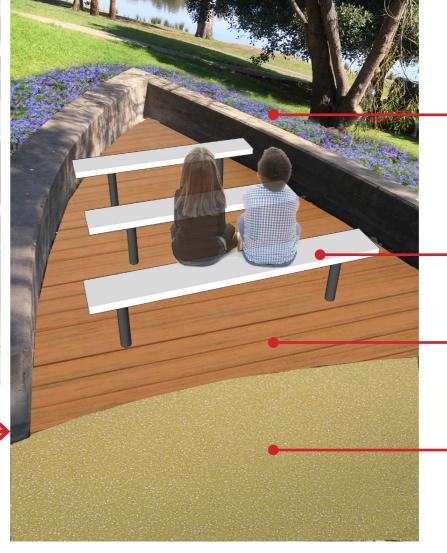

# **CONCEPT DESIGN - BOW**

Three Rows of Bench

Low Garden Bed

New Recycled Decking Surface

New Rubber Softfall Colour to Mimic Beach Sand

Ship Bow Upgrade

Proposed Upgrade