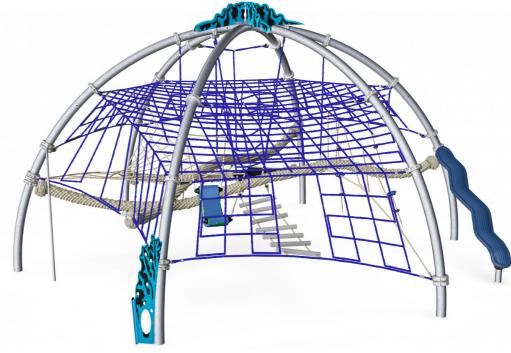

### PROPOSED PLAY EQUIPMENT

1 OCEAN DOME

3 SPINNER

- 4 DOUBLE BARREL RUNNER
- **5** UPGRADED "BOW" WITH BENCH SEATING
- 6 NEW SHADED CUBBIE HOUSE
- **7** NEW SEATING
- 8 CUTOUT PHOTO BOOTH or MUSICAL PANELS
- 9 NEW PALM TREES