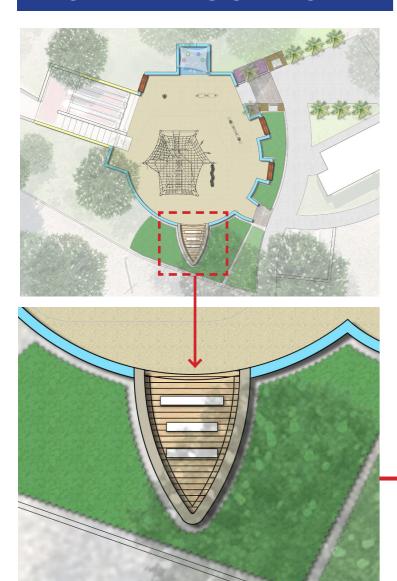

# **CONCEPT DESIGN - BOW**

Three Rows of Bench

Low Garden Bed

New Recycled Decking Surface

New Rubber Softfall Colour to Mimic Beach Sand

Ship Bow Upgrade

Proposed Upgrade