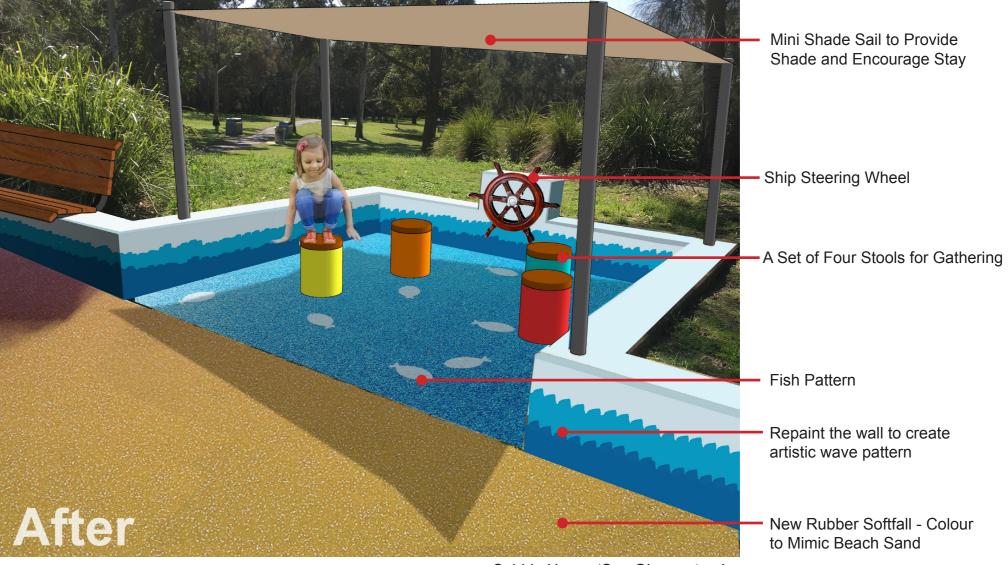

# **CONCEPT DESIGN - PLAY SPACE CUBBIE HOUSE**

Cubbie House 'Sea Observatory'

Existing site photo

Cubbie House 'Sea Observatory'