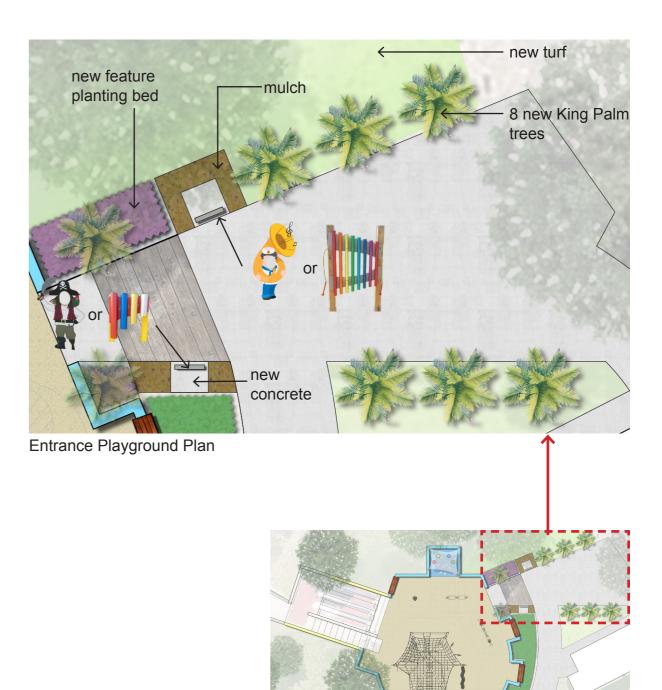

### PROPOSED PLAY EQUIPMENT

1 OCEAN DOME

3 SPINNER

- 4 DOUBLE BARREL RUNNER
- **5** UPGRADED "BOW" WITH BENCH SEATING
- 6 NEW SHADED CUBBIE HOUSE
- **7** NEW SEATING
- 8 CUTOUT PHOTO BOOTH or MUSICAL PANELS
- 9 NEW PALM TREES

# **CONCEPT DESIGN - ENTRANCE**

Option 1 - Interactive photo booth - "I am a sailor" and "I am a pirate"

Option 2 - Musical Bongo and Musical Chime

City Operations
Parks Unit

Garrison Point Playground Upgrade Concept Design
Beatty Parade, Georges Hall
Feb.2020