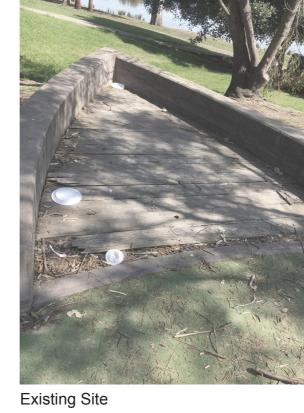

# **CONCEPT DESIGN - BOW**

Three Rows of Bench

Low Garden Bed

New Recycled Decking Surface

New Rubber Softfall Colour to Mimic Beach Sand

Ship Bow Upgrade

Proposed Upgrade