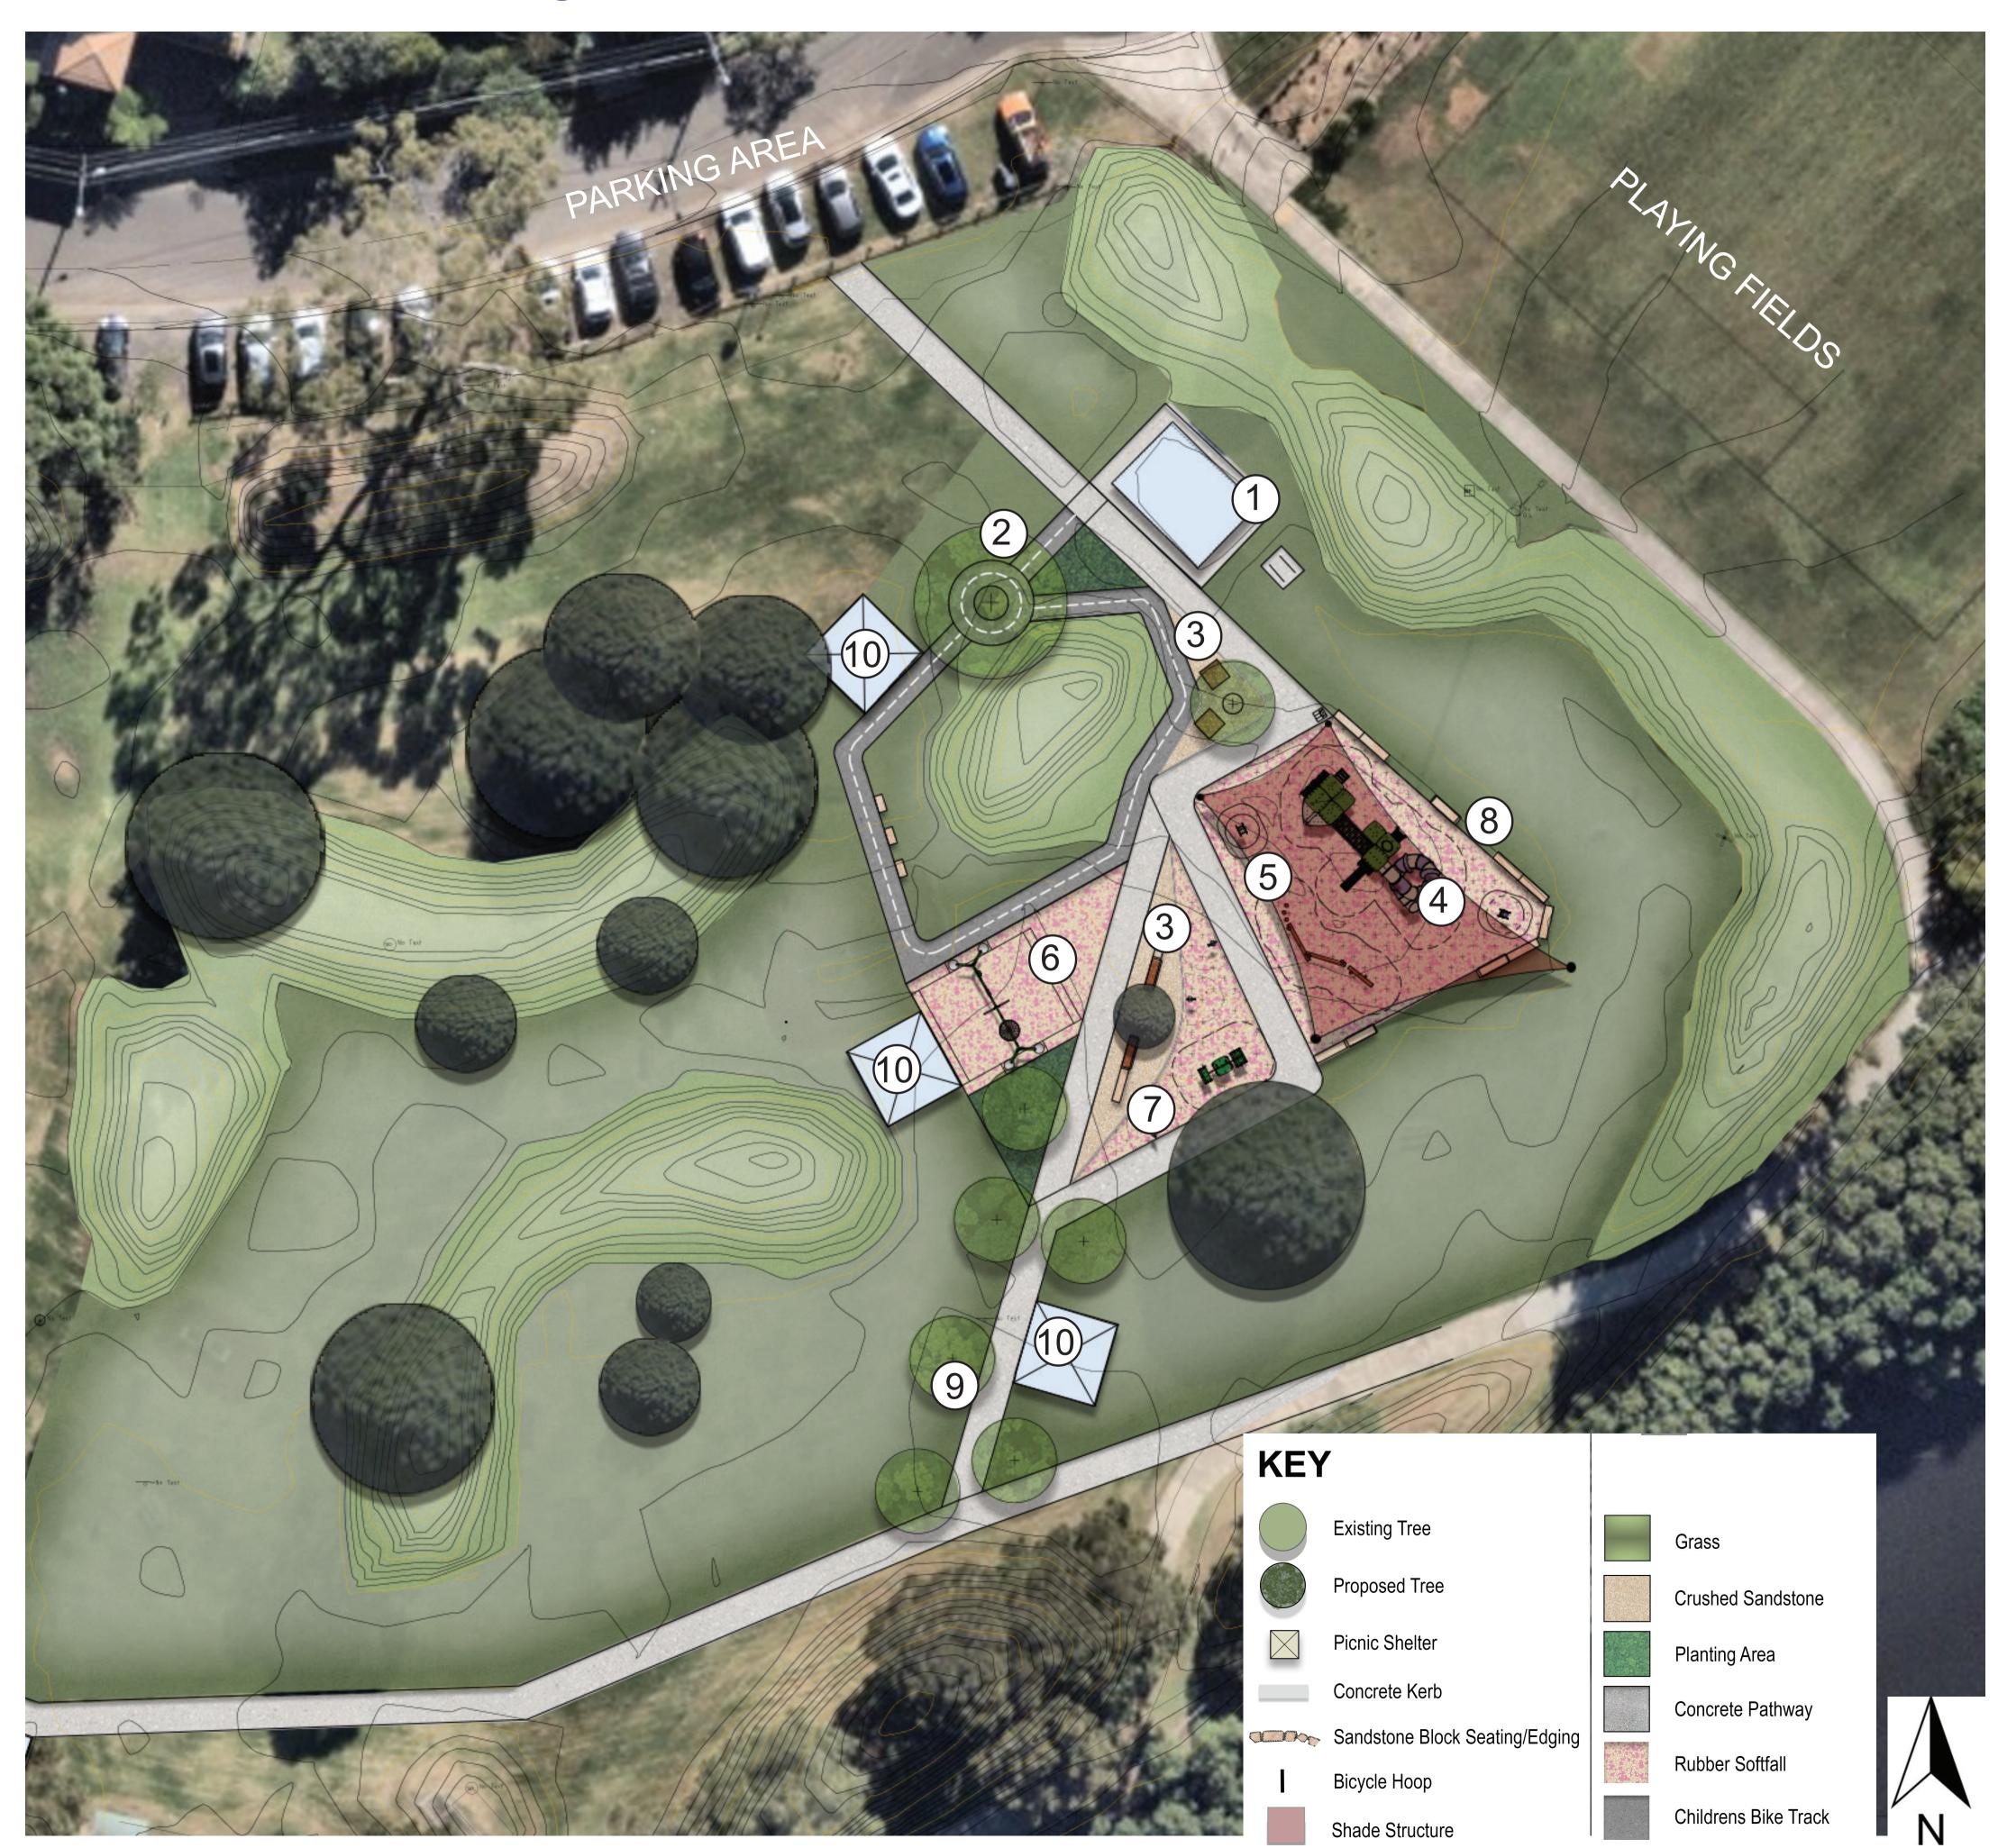

## Legend

- Existing Shelter
  - To be retained, cleaned and refurbished as appropriate.
- Children's Bike Track
  Cycle track with directional markings
  servicing a range of abilities. Traffic signals,
  signs and bike tunnel strategically placed
  throughout track.
- Passive Seating
  Passive seating area with a combination of sandstone blocks, fixed seats and natural shade.
- Hero Play Tower
  Hero play tower that incorporates climbing, sliding and imagination play opportunities.
- Additional Play Items
  Nature play balance trail and combination rocker.
- Tri-Swing
  Three swings including a toddler seat and basket swing.
- Toddler Play
  Toddler play area with rockers and voice tubes.
- Sandstone Seating Area Informal sandstone block seating.
- Pathway linking car park to playground and then connecting through to existing bike path. Additional tree planting included along the path.
- Additional Shelter
  Additional picnic shelter with picnic setting facilities.