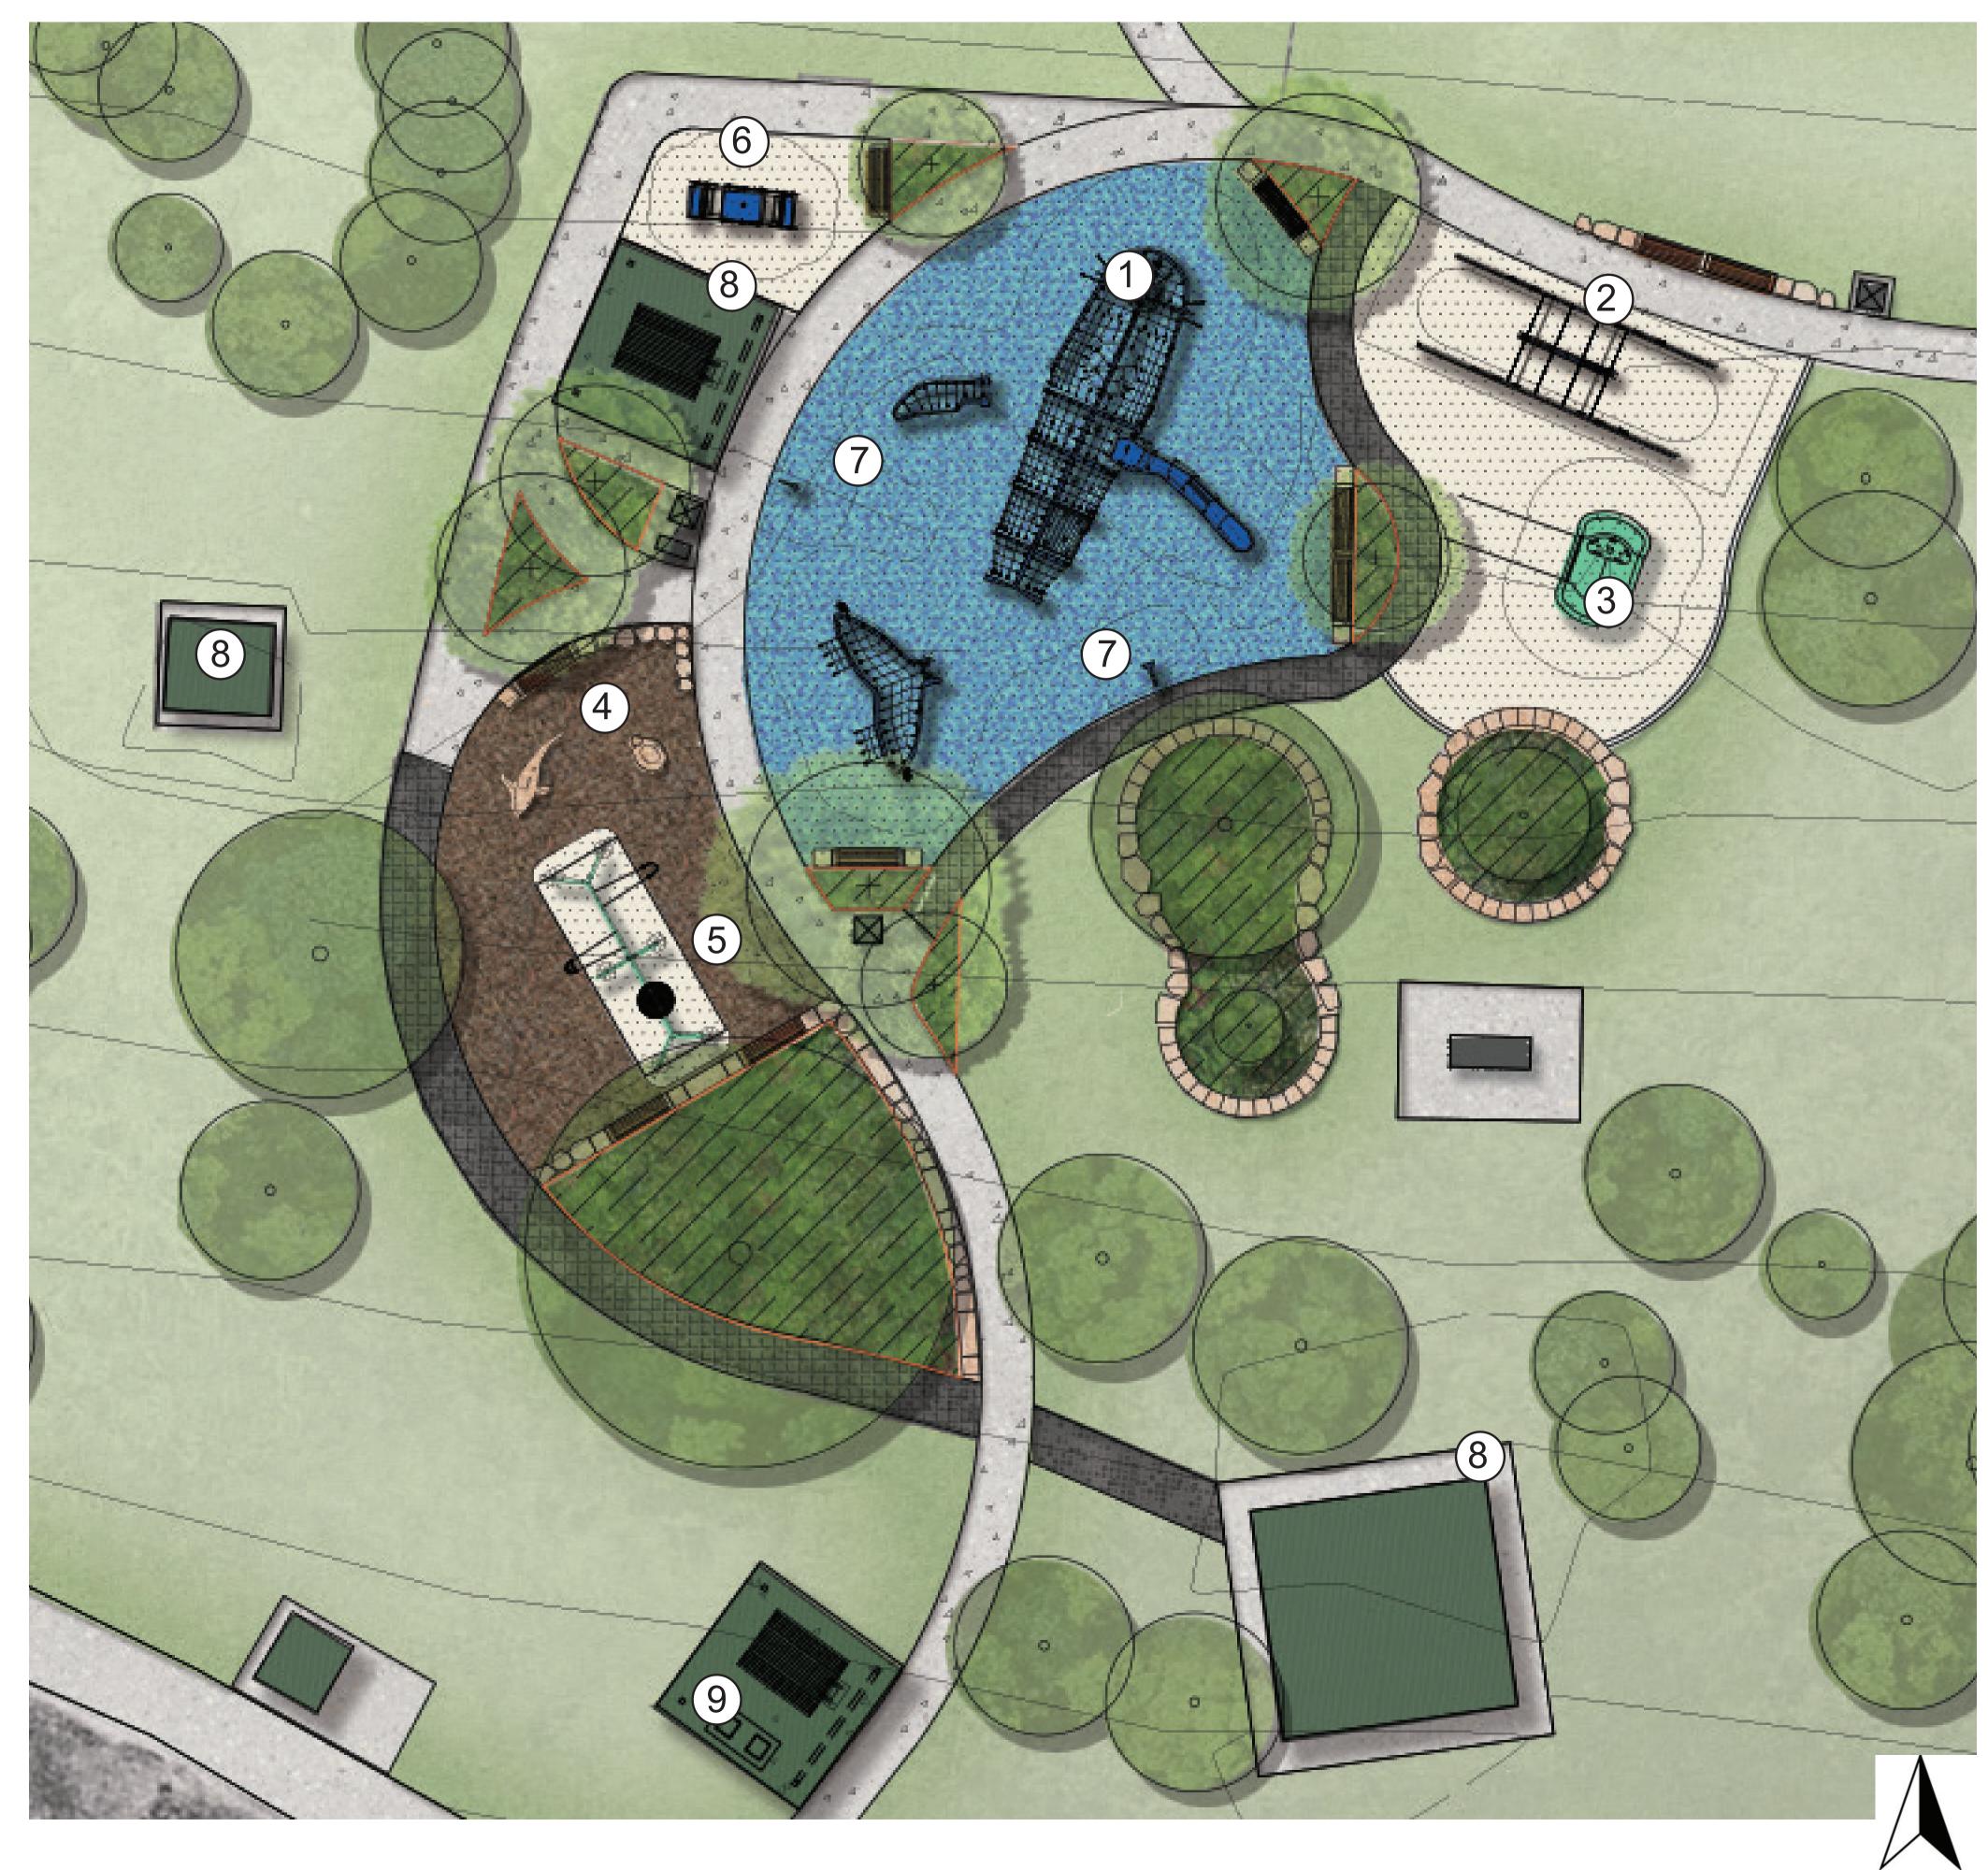

### Whale Play Unit

Whale climbing unit with slide, hang-out spaces and imaginative play.

2 Viper Swing Large rope momentum swing designed to accommodate 3/6 users.

**Sway-Fun** An all-inclusive glider allowing room for multiple wheelchairs and other passengers.

# **4** Sandstone Imaginative Nature Play Sandstone plinthe of

Sandstone plinths of varying sizes (non-climbable) and textures for tactile play. Small sandstone animals to be placed throughout this area to create imagination play. Sandstone rock edging/seating surrounds

### 5 Tri-Swing Three swinc

<sup>7</sup> Three swings including a toddler seat and basket swing.

### 6 Toddler Play

Toddler play area with multiple sea-themed rocking pieces.

**Talk Tubes** Connected ta Connected talking tubes throughout site.

8 Shelters Picnic shelters providing shade and seating with accessible features.

## 9 BBQ Area All access P

All access BBQ area with shelter and all access seating

Water Fountain

Concrete Pathway

Grass

Rubber Softfall Type 1

Rubber Softfall Type 2

Anti-Slip Molded Deck